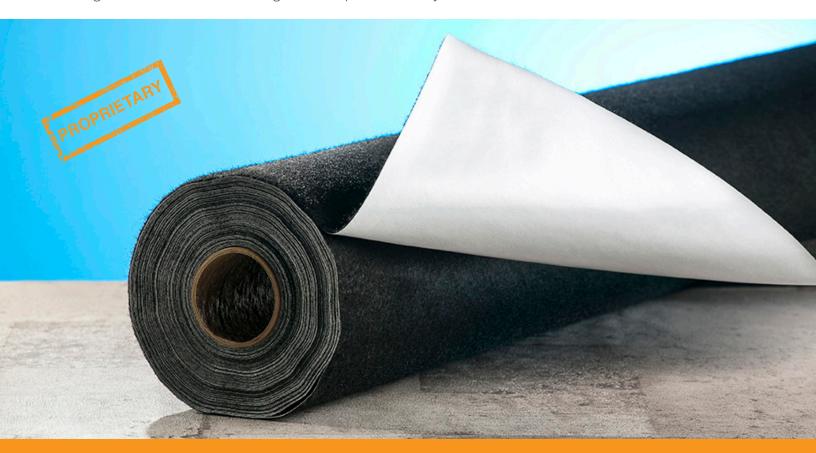

## YCS 36-94-100 DRAIN MAT

The material coverage is 94" x 100' and covers roughly 800 sq ft.

This is the YCS premium 36 MIL Ground Vapor Barrier custom designed for crawlspaces. The padded felt bottom distributes water and soil gases, and it is virtually puncture proof. The high-tech coating on this product has a glossy finish and is very flexible (not stiff like other reinforced vapor barriers). The finish also provides excellent adhesion to the YCS Vapor Barrier Seam Tape. If you're looking for the most advanced ground vapor barrier system on the market this is it!