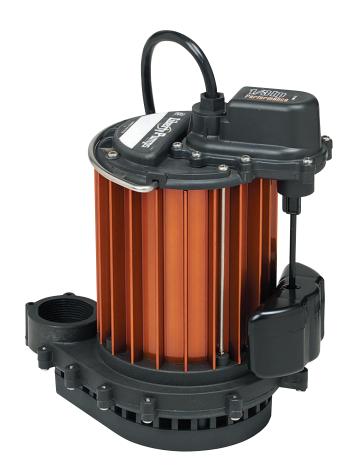

## Features

• Vortex style impeller permits passage of solids without clogging. Made of high temp engineered thermoplastic.

- Polypropylene and powder coated aluminum construction.
- Stainless steel rotor shaft. All fasteners noncorrosive stainless steel.
- Oil-filled, hermetically sealed motors with thermal overload protection.
- Permanently lubricated upper and lower bearings.

• Quick-disconnect 10' standard power cord allows replacement of cord in seconds without breaking seals to motor. (25' length optional) For 25' cord option, add a "-2" suffix to model number. Example: 231-2 for Model 231 with 25' cord.

Removable base allows suction down to 1/8"

Dimensional Data: Weight: 11 LBS. Height: 10.5" Major Width: 9.6" Minimum Sump Diameter: 14" (10" on Model 237)