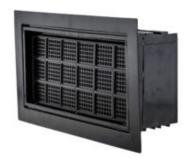

Suggested Application: Block with Stucco Enclosed Area: 220 sq ft Rough Opening: 16" x 8" Exterior Dimensions: 15 5/8" x 7 3/4" x 8" D

Flood Flaps® FFWF05TF Model: This series of Flood Flaps® flood vents is assured to keep air and moisture out of a conditioned crawl space or garage while still providing efficient flood relief when necessary. The Flood Flaps® FFWF05TF flood vent series is perfect for stud wall application.

Suggested Application: Block or Wood Stud Wall Enclosed Area: 220 sq ft Rough Opening: 16" x 8" Exterior Dimensions: 15 5/8" x 7 3/4" x 5" D