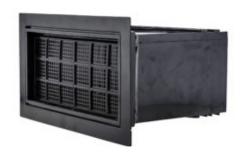

## FLOOD FLAPS SEALED SERIES FLOOD VENTS FEMA/ICC APPROVED

**Flood Flaps® FFWF12TF Model:** This series of Flood Flaps® flood vents is assured to keep air and moisture out of a conditioned crawl space or garage while still providing efficient flood relief when necessary. The Flood Flaps® FFWF12TF series of flood protection vents are perfect for a block wall and brick skirt application.

Suggested Application: Block with Brick Skirt Enclosed Area: 220 sq ft Rough Opening: 16" x 8" Exterior Dimensions: 15 5/8" x 7 3/4" x 12" D

**Flood Flaps® FFWF08TF Model:** This series of Flood Flaps® flood vents is assured to keep air and moisture out of a conditioned crawl space or garage while still providing efficient flood relief when necessary. The Flood Flaps® FFWF08TF flood vent is perfect for a block wall and stucco application.