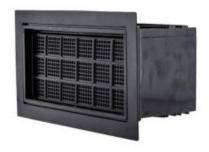

Suggested Application: Block with Brick Skirt Enclosed Area: 220 sq ft Rough Opening: 16" x 8" Exterior Dimensions: 15 5/8" x 7 3/4" x 12" D

**Flood Flaps® FFWF08TF Model:** This series of Flood Flaps® flood vents is assured to keep air and moisture out of a conditioned crawl space or garage while still providing efficient flood relief when necessary. The Flood Flaps® FFWF08TF flood vent is perfect for a block wall and stucco application.

Suggested Application: Block with Stucco Enclosed Area: 220 sq ft Rough Opening: 16" x 8" Exterior Dimensions: 15 5/8" x 7 3/4" x 8" D

Flood Flaps® FFWF05TF Model: This series of Flood Flaps® flood vents is assured to keep air and moisture out of a conditioned crawl space or garage while still providing efficient flood relief when necessary. The Flood Flaps® FFWF05TF flood vent series is perfect for stud wall application.