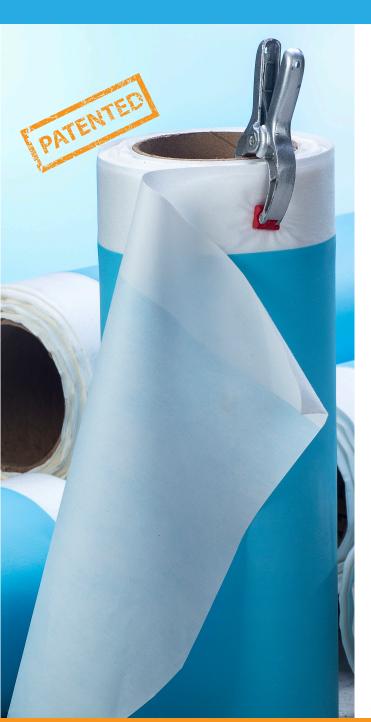

## YCS CRAWL CURTAIN

YCS CRAWL CURTAIN - Product Blue /White

YCS-2CC-100, 2'x100' CRAWL CURTAIN YCS-3CC-100, 3'x100' CRAWL CURTAIN YCS-4CC-100, 4'x100' CRAWL CURTAIN

The YCS Crawl Curtain is the smartest and easiest way to properly seal foundation walls and piers. The wall and pier curtain liners are pre-rolled to fit the job, speeding up the install process. The built-in activation strip and the YCS adhesive will permanently seal to virtually any foundation, brick, block, or field stone dirty or wet with NO mechanical fasteners. The liner is bright white on the front and blue on the back, so that the activation strip is easily identified. Additionally, each roll is individually wrapped to ensure the roll stays clean while transporting the rolls through the crawlspace. Never again worry about damaging your foundation wall with nails and pins.

The crawl curtain is the most efficient and fastest way to attach and seal a crawl space. Safe, simple, sealed, in half the time. Please see our videos.

\*Pre-rolled for your convenience to protect the liner from dust, dirt or moisture to ensure better tape seams, all while saving labor time and wasted material.