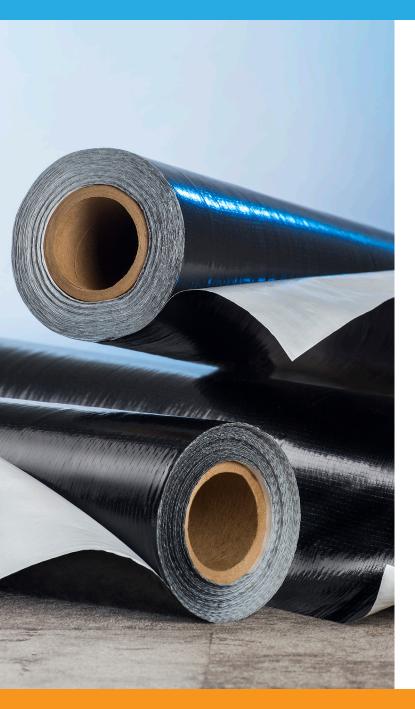

## YCS 100% REINFORCED WALL LINER (White & clear. Can be custom cut to fit foundation wall and piers.)

PRE-CUT CLEAR 100% REINFORCED 8 MIL WALL/PIER LINERS:

Wall/pier liners

YCS-824100VBC, 8 MIL 2' x 100' WALL LINER (CLEAR) YCS-836100VBC, 8 MIL 3' x 100' WALL LINER (CLEAR) YCS-848100VBC, 8 MIL 4' x 100' WALL LINER (CLEAR) YCS-872100VBC, 8 MIL 6' x 100' WALL LINER (CLEAR)

YCS-924100VBW, 9 MIL 24" x 100' WALL LINER (WHITE/BLACK) (220 SF) YCS-936100VBW, 9 MIL 36" x 100' WALL LINER (WHITE/BLACK) (316 SF) YCS-948100VBW, 9 MIL 48" x 100' WALL LINER (WHITE/BLACK) (429 SF) YCS-972100VBW, 9 MIL 72" x 100' WALL LINER (WHITE/BLACK) (616 SF)

The YCS precut wall liners are guaranteed to save you time and ensure an easier installation process. These liners work great with the YCS Wall Attachment Tape and are available in both clear and white.

\*Pre-rolled for your convenience to protect the liner from dust, dirt or moisture to ensure better tape seams, all while saving labor time and wasted material.