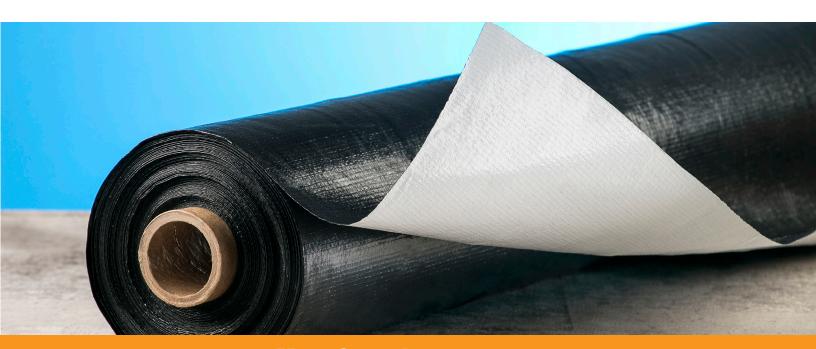

## YCS 100% REINFORCED 9 MIL VAPOR BARRIER YCS-9125100VBW, 9 MIL 12.5'x100

The material measures to 12.5' x 100' (folded to 6.25') or 1,250 sq ft.

This product is a 100% reinforced ground or wall vapor barrier, not 10% reinforced like most liners. Additionally, it will not grow mold. Check out ASTM-1338-00 and ASTM G-21. This product works well with our YCS Seam Weld, Wall Curtain, Wall Attachment Tape, Seam Tape, and our Magic Adhesive. This product compares with most 12 mil reinforced vapor barriers, however it is lighter, stronger, and less expensive.

The YCS 9 mil reinforced vapor barrier is also available in precut wall sections. Wall sections come 2' x100', 3'x100', 4'x100' and 6'x100'.

YCS-9125100VBW, 9 MIL FLOOR LINER (12.5'x100' OR 1,250 SF)
YCS-924100VBW, 9 MIL 26.6" x 100' WALL LINER (WHITE/BLACK) (220 SF)
YCS-936100VBW, 9 MIL 38" x 100' WALL LINER (WHITE/BLACK) (316 SF)
YCS-948100VBW, 8 MIL 51.5" x 100' WALL LINER (WHITE/BLACK) (429 SF)
YCS-972100VBW, 9 MIL 74"' x 100' WALL LINER (WHITE/BLACK) (616 SF)