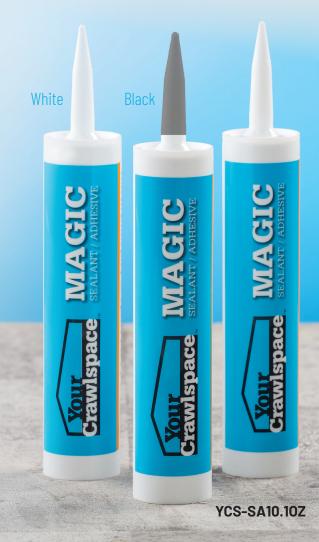

## YOUR Crawlspace. YCS MAGIC SEALANT / ADRESIVE

A LONG-LASTING BOND

## **PRODUCT BENEFITS:**

- A long-lasting bond
- Securely attach to any foundation wall
- Low-VOC, odorless, and non-flammable
- Available in white & black

The YCS Magic Adhesive is the optimal choice for bonding any YCS vapor barrier to foundation walls. The Magic Adhesive is great for use with both mechanical and non-mechanical attachments. Specifically designed for use with our YCS Wall Curtain and YCS Wall Attachment Tape, this environmentally friendly, low-VOC, non-flammable formula establishes a permanent bond with any surfaces. It maintains 25% flexibility when cured. The YCS Magic Adhesive is ideal for sealing vent covers on block, brick, stone, and metal, wet or dry.