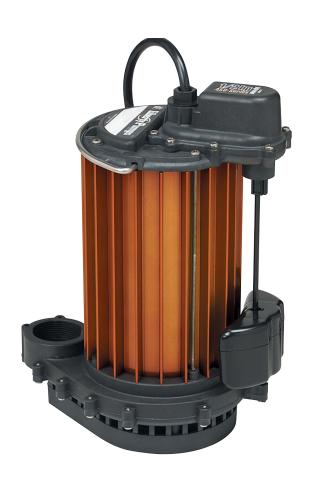

## LIBERTY PUMPS 450 -SERIES SUBMERSIBLE SUMP PUMPS

## Features

- Vortex style impeller permits passage of solids without clogging. Made of high temp engineered thermoplastic.
- Polypropylene and powder coated aluminum construction.
- Stainless steel rotor shaft.
- All fasteners non-corrosive stainless steel.
- Oil-filled, hermetically sealed motors with thermal overload protection.
- Permanently lubricated upper and lower bearings.
- Quick-disconnect 10' standard power cord allows replacement of cord in seconds without breaking seals to motor. (25' length optional) For 25' cord option, add a "-2" suffix to model number. Example: 451-2 for Model 451 with 25' cord.
- Removable base allows suction down to 1/8"
- 3 YEAR LIMITED WARRANTY

Dimensional Data: Weight: 12.5 LBS. Height: 12.5" Major Width: 9.6"

Minimum Sump Diameter: 14" (10" on Model 457)