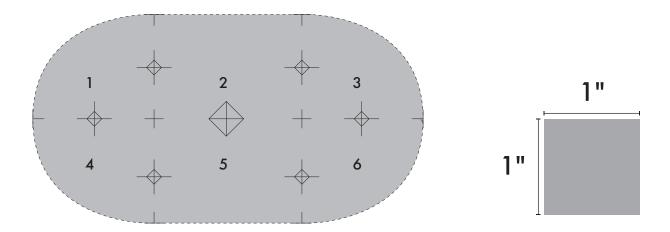

## PRINT OUT THIS PAGE FIRST!

- 1. Print this page out first and using a ruler or measuring tape measure the below square making sure it is 1"x1".
- 2. If the square is not 1"x1" make sure your printer settings are scaled to fit 100% and repeat step 1.
- 3. Print out the rest of the pages and match all points together. There is no need to cut off paper edges.
- 4. Tape the template together and cut out only the grey area leaving you with the white border.
- 5. Tape the white border to the surface you intend to mount the sink to and draw the shape onto the surface.
- 6. Carefully cut out the template shape from your surface and clean off any dirt or dust.
- 7. Apply 100% silicone liberally to the edges of the cut out and the parts of the sink that touch the surface.
- 8. Insert your sink and wipe away any excess silicone residue.
- 9. Wait 24 hours to let silicone dry.