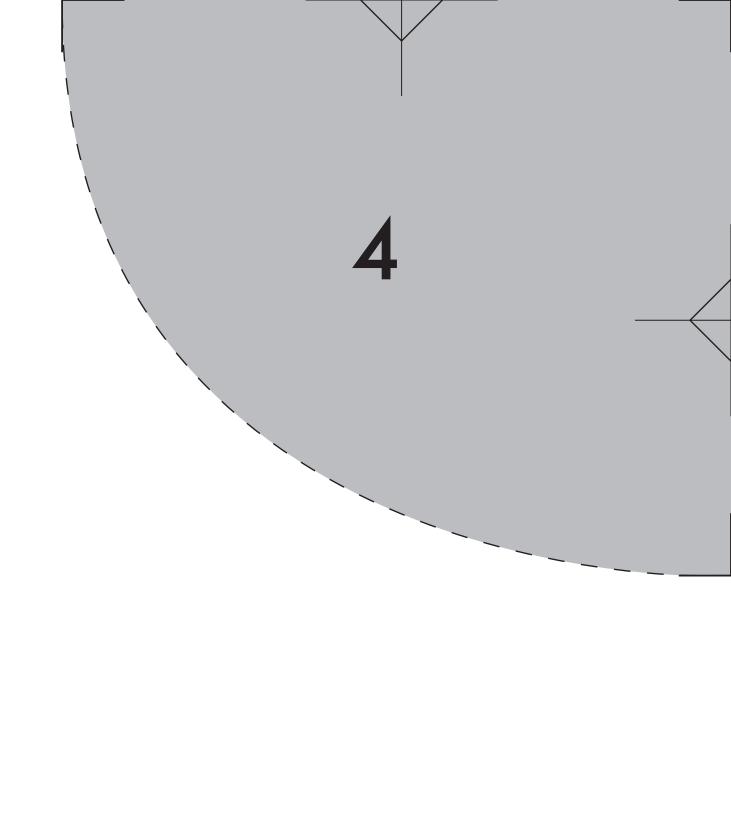

## PRINT OUT THIS PAGE FIRST!

- 1. Print this page out first and using a ruler or measuring tape measure the below square making sure it is 1"x1".
- 2. If the square is not 1"x1" make sure your printer settings are scaled to fit 100% and repeat step 1.
- 3. Print out the rest of the pages and match all points together. There is no need to cut off paper edges.
- 4. Tape the template together and cut out only the grey area leaving you with the white border.
- 5. Tape the white border to the surface you intend to mount the sink to and draw the shape onto the surface.
- 6. Carefully cut out the template shape from your surface and clean off any dirt or dust.
- 7. Apply 100% silicone liberally to the edges of the cut out and the parts of the sink that touch the surface.
- 8. Insert your sink and wipe away any excess silicone residue.
- 9. Wait 24 hours to let silicone dry.