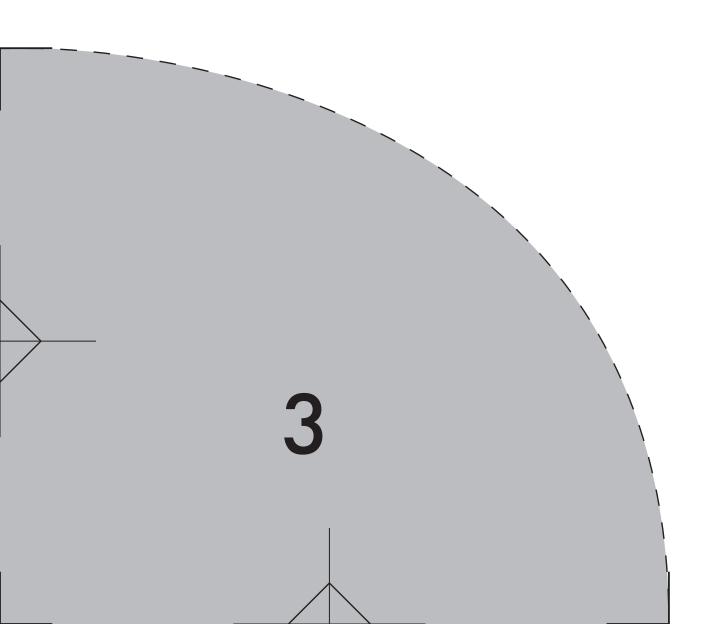

## PRINT OUT THIS PAGE FIRST!

- 1. Print this page out first and using a ruler or measuring tape measure the below square making sure it is 1"x1".
- 2. If the square is not 1"x1" make sure your printer settings are scaled to fit 100% and repeat step 1.
- 3. Print out the rest of the pages and match all points together. There is no need to cut off paper edges.
- 4. Tape the template together and cut out only the grey area leaving you with the white border.
- 5. Tape the white border to the surface you intend to mount the sink to and draw the shape onto the surface.
- 6. Carefully cut out the template shape from your surface and clean off any dirt or dust.
- 7. Apply 100% silicone liberally to the edges of the cut out and the parts of the sink that touch the surface.
- 8. Insert your sink and wipe away any excess silicone residue.
- 9. Wait 24 hours to let silicone dry.