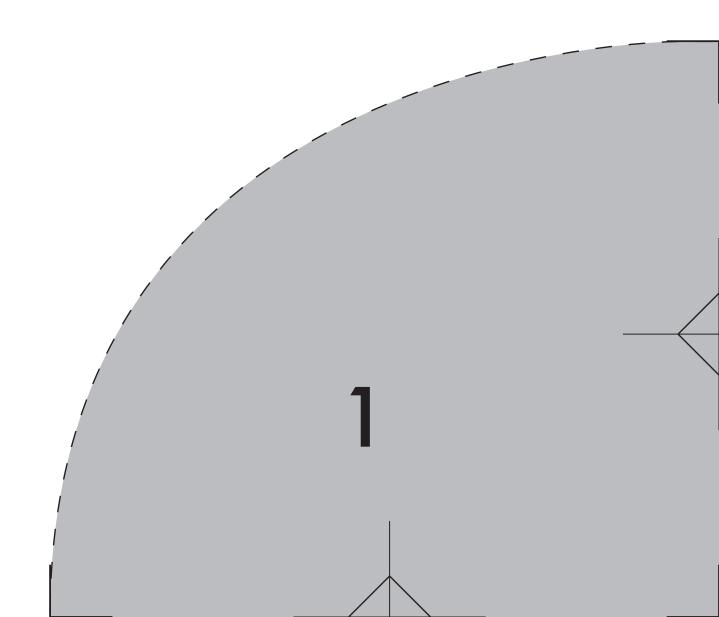

## PRINT OUT THIS PAGE FIRST!

- 1. Print this page out first and using a ruler or measuring tape measure the below square making sure it is 1"x1".
- 2. If the square is not 1"x1" make sure your printer settings are scaled to fit 100% and repeat step 1.
- 3. Print out the rest of the pages and match all points together. There is no need to cut off paper edges.
- 4. Tape the template together and cut out only the grey area leaving you with the white border.
- 5. Tape the white border to the surface you intend to mount the sink to and draw the shape onto the surface.
- 6. Carefully cut out the template shape from your surface and clean off any dirt or dust.
- 7. Apply 100% silicone liberally to the edges of the cut out and the parts of the sink that touch the surface.
- 8. Insert your sink and wipe away any excess silicone residue.
- 9. Wait 24 hours to let silicone dry.