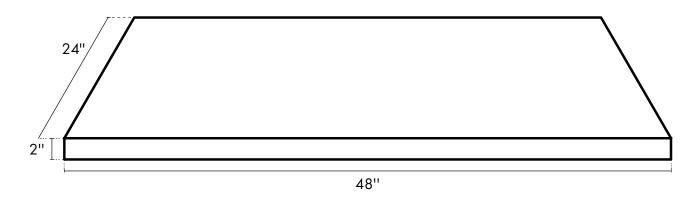

## SIZING

**SCALE** 

72 in. / 6 ft.

**MORE INFO** 

DIMENSIONS 48" × 2

 $48" \times 24" \times 2" (L \times W \times H)$ 

WEIGHT

176 lb.