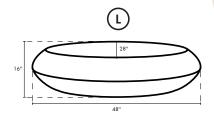

#### SIZING

| SIZE   | DIMENSIONS      | WEIGHT  |
|--------|-----------------|---------|
| Medium | 24" x 36" x 14" | 127 lb. |
| Large  | 28" x 48" x 16" | 176 lb. |