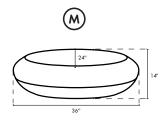

#### SIZING

| SIZE   | DIMENSIONS      | WEIGHT  |
|--------|-----------------|---------|
| Medium | 24" x 36" x 14" | 127 lb. |
| Large  | 28" x 48" x 16" | 176 lb. |