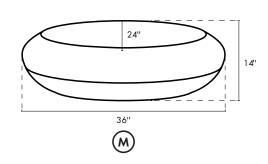

#### SIZING

| SIZE   | DIMENSIONS      | WEIGHT  |
|--------|-----------------|---------|
| Medium | 24" x 36" x 14" | 127 lb. |
| Large  | 28" x 48" x 16" | 176 lb. |