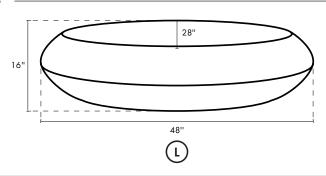

#### SIZING

| SIZE   | DIMENSIONS      | WEIGHT  |
|--------|-----------------|---------|
| Medium | 24" x 36" x 14" | 127 lb. |
| Large  | 28" x 48" x 16" | 176 lb. |