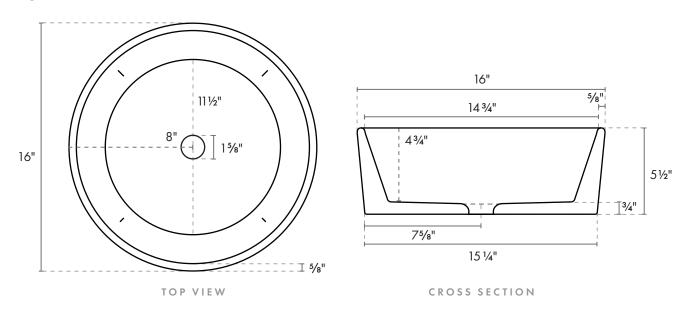

## SIZING

**SCALE** 

DIMENSIONS

16" × 16" × 5½"

MATERIAL

Fiber Reinforced Concrete

WARRANTY

1-Year Structural Warranty