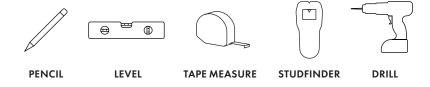

Determine where the sink should be placed on the wall based on plumbing. Mark on the wall where the bottom of the sink will be.

Align the top of the bracket with the line.
Level the bracket.

Trace the bracket holes onto the wall. Use studfinder to ensure that the holes align with a stud.