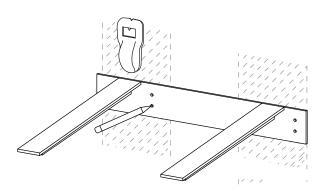

Determine where the sink should be placed on the wall based on plumbing. Mark on the wall where the bottom of the sink will be.

Align the top of the bracket with the line.
Level the bracket.

Trace the bracket holes onto the wall. Use studfinder to ensure that the holes align with a stud.