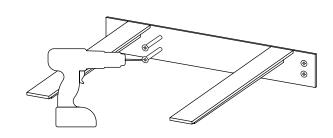

Determine where the sink should be placed on the wall based on plumbing. Mark on the wall where the bottom of the sink will be.

Align the top of the bracket with the line.
Level the bracket.

Trace the bracket holes onto the wall. Use studfinder to ensure that the holes align with a stud.

Verify the placement of the bracket and affix the bracket with the correct bolts for your wall.