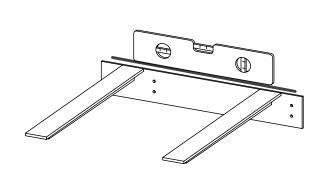

Determine where the sink should be placed on the wall based on plumbing. Mark on the wall where the bottom of the sink will be.

Align the top of the bracket with the line.
Level the bracket.

Trace the bracket holes onto the wall. Use studfinder to ensure that the holes align with a stud.

Verify the placement of the bracket and affix the bracket with the correct bolts for your wall.