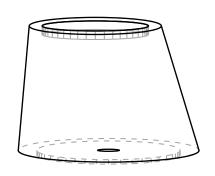

A handcrafted concrete planter that features an asymmetrical design, perfect for indoor & outdoor use, available in three sizes that work beautifully as a set or individually. Featuring our uniquely engineered concrete formula that includes fiberglass reinforcement that offers strength and durability while giving a lightweight feel to the product.

### SIZING

| SIZE     | DIMENSIONS (W×H) | DIAMETER (UPPER) | DIAMETER (LOWER) | WEIGHT  |
|----------|------------------|------------------|------------------|---------|
| Large    | 30" × 193/4"     | 22"              | 30"              | 165 lb. |
| X Large  | 39³/8" × 26"     | 28"              | 393/8"           | 330 lb. |
| XX Large | 52" × 36"        | 38"              | 52"              | 660 lb. |

## DRAINAGE HOLE + BASE