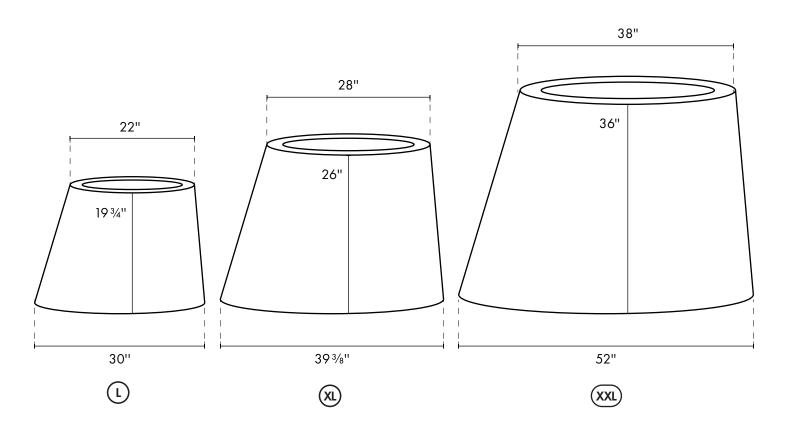

### SIZING

| SIZE     | DIMENSIONS (W×H) | DIAMETER (UPPER) | DIAMETER (LOWER) | WEIGHT  |
|----------|------------------|------------------|------------------|---------|
| Large    | 30" × 193/4"     | 22"              | 30"              | 165 lb. |
| X Large  | 39³/8" × 26"     | 28"              | 393/8"           | 330 lb. |
| XX Large | 52" × 36"        | 38"              | 52"              | 660 lb. |

Note that all measurements are approximate due to the handcrafted nature of our products. Please expect slight variation in colors.