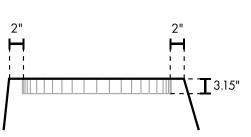

ndividually. Featuring our uniquely engineered concrete formula that includes fiberglass reinforcement that offers strength and durability while giving a lightweight feel to the product.

**AVAILABLE SIZES** 





### SIZING



| SIZE     | DIMENSIONS (W×H) | DIAMETER (UPPER) | DIAMETER (LOWER) | WEIGHT  |
|----------|------------------|------------------|------------------|---------|
| Large    | 30" × 193/4"     | 22"              | 30"              | 165 lb. |
| X Large  | 39³/8" × 26"     | 28"              | 393/8"           | 330 lb. |
| XX Large | 52" × 36"        | 38"              | 52"              | 660 lb. |

Note that all measurements are approximate due to the handcrafted nature of our products. Please expect slight variation in colors.





# **SCALE**



## **INTERNAL**





## DRAINAGE HOLE + BASE





### **MORE INFO**

MATERIAL Fiberglass Reinforced Concrete

DRAINAGE HOLE Included

WARRANTY USAGE 1-Year Structural Warranty
Indoors & Outdoors

COLORS



























Note that all measurements are approximate due to the handcrafted nature of our products. Please expect slight variation in colors.