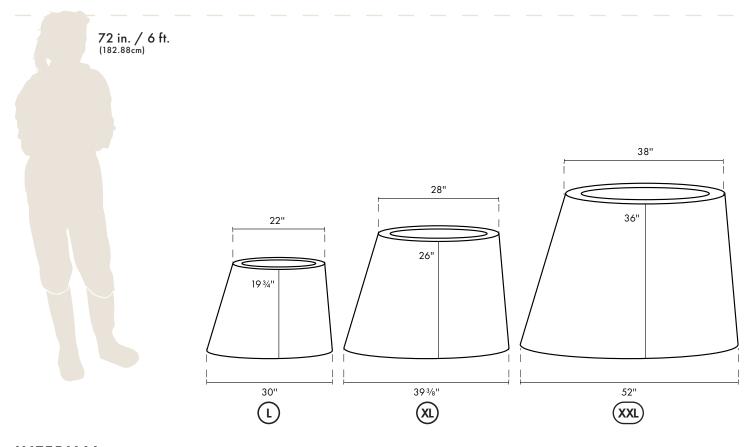

### SIZING

| SIZE     | DIMENSIONS (W×H) | DIAMETER (UPPER) | DIAMETER (LOWER) | WEIGHT  |
|----------|------------------|------------------|------------------|---------|
| Large    | 30" × 193/4"     | 22"              | 30"              | 165 lb. |
| X Large  | 39³/8" × 26"     | 28"              | 393/8"           | 330 lb. |
| XX Large | 52" × 36"        | 38"              | 52"              | 660 lb. |

# **SCALE**

## **INTERNAL**