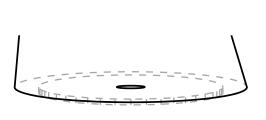

uniquely engineered concrete formula that includes fiberglass reinforcement that offers strength and durability while giving a lightweight feel to the product.

**AVAILABLE SIZES** 





### SIZING



| SIZE     | DIMENSIONS (W×H) | DIAMETER (UPPER) | DIAMETER (LOWER) | WEIGHT  |
|----------|------------------|------------------|------------------|---------|
| Large    | 30" × 193/4"     | 22"              | 30"              | 165 lb. |
| X Large  | 39³/8" × 26"     | 28"              | 393/8"           | 330 lb. |
| XX Large | 52" × 36"        | 38"              | 52"              | 660 lb. |

Note that all measurements are approximate due to the handcrafted nature of our products. Please expect slight variation in colors.





# **SCALE**



## **INTERNAL**





## DRAINAGE HOLE + BASE





### **MORE INFO**

MATERIAL Fiberglass Reinforced Concrete

DRAINAGE HOLE Included

WARRANTY USAGE 1-Year Structural Warranty
Indoors & Outdoors

COLORS



























Note that all measurements are approximate due to the handcrafted nature of our products. Please expect slight variation in colors.