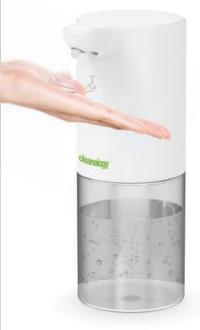

# **USING THE DISPENSER:**

1. Place your hand about 2" under the sensor as shown below.

2. Wait until all the gel has been dispensed before moving your hand.

You can purchase Cleanology hand sanitizer refill bags at www.cleanologyproducts.com