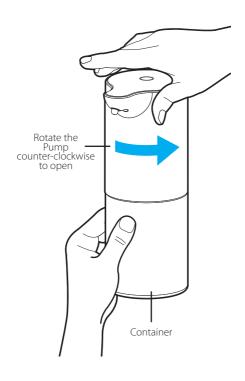

### **INSTALLING BATTERIES:**

 Disconnect the pump from the container, as shown below.

2. Open the battery cover, and insert four AA alkaline batteries (not included).

Make sure to align the batteries as shown above