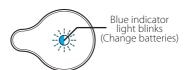

When the indicator light flashes blue, that means the batteries require replacement. Please make sure to replace all four batteries and do not mix old and new batteries as that will affect the pumps performance.