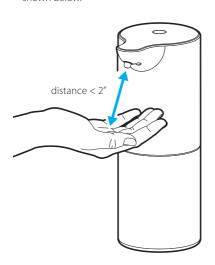

# **USING THE DISPENSER:**

1. Place your hand about 2" under the sensor as shown below.

2. Wait until all the gel has been dispensed before moving your hand.

You can purchase Cleanology hand sanitizer refill bags at www.cleanologyproducts.com