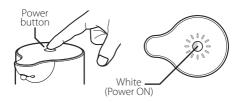

#### POWER ON:

Press the Power button, the light will flash white, indicating the dispenser is powered on.