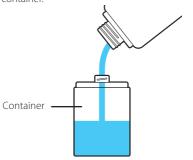

## FILLING THE CONTAINER:

 Pour the hand sanitizer or liquid soap into the container.

Please make sure to avoid getting liquid into the pump's circuitry.