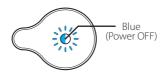

#### POWER OFF:

Press the power button, the light will flash blue, indicating the dispenser is powered off.

**Note:** If the indicator light works and the pump fails to operate, please check the polarity of the batteries.