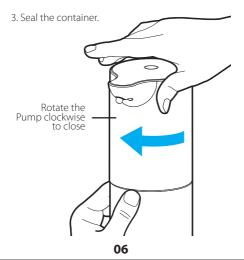

### **INSTALLING BATTERIES:**

 Disconnect the pump from the container, as shown below.

2. Open the battery cover, and insert four AA alkaline batteries (not included).

Make sure to align the batteries as shown above