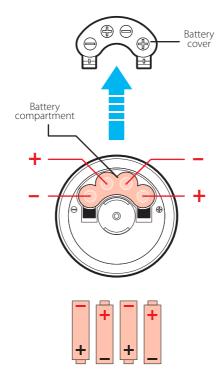

### **INSTALLING BATTERIES:**

 Disconnect the pump from the container, as shown below.

2. Open the battery cover, and insert four AA alkaline batteries (not included).

Make sure to align the batteries as shown above