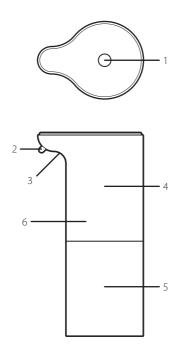

# **PRODUCT DETAILS:**

- 1. Power button/Indicator light
- 2. Spout
- 3. Sensor
- 4. Pump
- 5. Container
- 6. Battery compartment