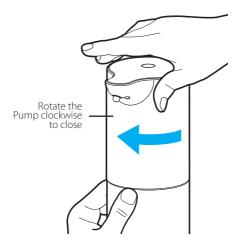

#### **INSTALLING BATTERIES:**

 Disconnect the pump from the container, as shown below.

2. Open the battery cover, and insert four AA alkaline batteries (not included).

Make sure to align the batteries as shown above

# 3. Seal the container.