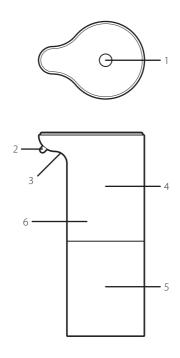

# **PRODUCT DETAILS:**

- 1. Power button/Indicator light
- 2. Spout
- 3. Sensor
- 4. Pump
- 5. Container
- 6. Battery compartment