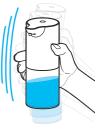

## FILLING THE CONTAINER:

1. Pour the foam or liquid soap into the container.

If using liquid soap and water, shake the container before sealing it with the pump.

Please make sure when mixing the soap and water or cleaning the dispenser, to avoid getting liquid into the pump's circuitry.