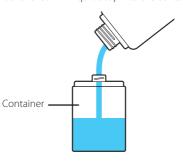

## FILLING THE CONTAINER:

1. Pour the foam or liquid soap into the container.

If using liquid soap and water, shake the container before sealing it with the pump.

Please make sure when mixing the soap and water or cleaning the dispenser, to avoid getting liquid into the pump's circuitry.

# 3. Seal the container.