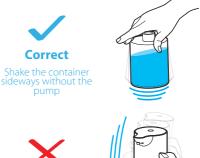

## FILLING THE CONTAINER:

1. Pour the foam or liquid soap into the container.

If using liquid soap and water, shake the container before sealing it with the pump.

Please make sure when mixing the soap and water or cleaning the dispenser, to avoid getting liquid into the pump's circuitry.