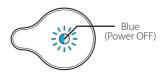

#### POWER OFF:

Press the power button, the light will flash blue, indicating the dispenser is powered off.

**Note:** If the indicator light works and the pump fails to operate, please check the polarity of the batteries.