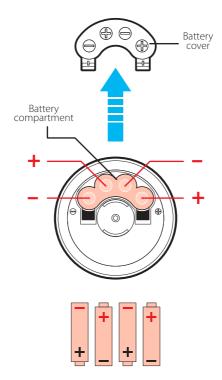

#### **INSTALLING BATTERIES:**

 Disconnect the pump from the container, as shown below.

2. Open the battery cover, and insert four AA alkaline batteries (not included).

Make sure to align the batteries as shown above