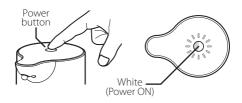

#### POWER ON:

Press the Power button, the light will flash white, indicating the dispenser is powered on.

#### POWER OFF:

Press the power button, the light will flash blue, indicating the dispenser is powered off.

**Note:** If the indicator light works and the pump fails to operate, please check the polarity of the batteries.