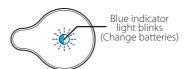

When the indicator light flashes blue, that means the batteries require replacement. Please make sure to replace all four batteries and do not mix old and new batteries as that will affect the pumps performance.