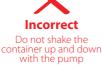

## FILLING THE CONTAINER:

1. Pour the foam or liquid soap into the container.

If using liquid soap and water, shake the container before sealing it with the pump.

Please make sure when mixing the soap and water or cleaning the dispenser, to avoid getting liquid into the pump's circuitry.