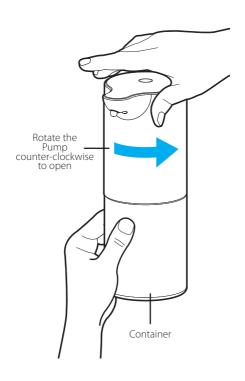

#### **INSTALLING BATTERIES:**

 Disconnect the pump from the container, as shown below.

2. Open the battery cover, and insert four AA alkaline batteries (not included).

Make sure to align the batteries as shown above

## FILLING THE CONTAINER:

1. Pour the foam or liquid soap into the container.

If using liquid soap and water, shake the container before sealing it with the pump.

Please make sure when mixing the soap and water or cleaning the dispenser, to avoid getting liquid into the pump's circuitry.

# 3. Seal the container.