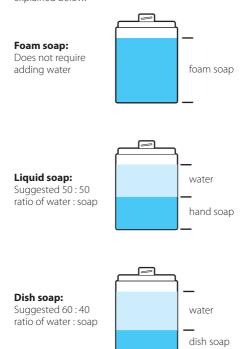

# **USING DIFFERENT SOAPS:**

The dispenser supports most types of soaps. It is not required to add water when using foam soap. Liquid hand soap and dish soap require adding water as explained below.

**Note:** Different soaps have different consistencies. Add water until the desired foam thickness and pump performance is achieved.

## FILLING THE CONTAINER:

1. Pour the foam or liquid soap into the container.

If using liquid soap and water, shake the container before sealing it with the pump.

Please make sure when mixing the soap and water or cleaning the dispenser, to avoid getting liquid into the pump's circuitry.