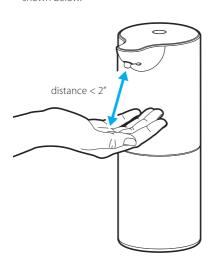

## **USING THE DISPENSER:**

1. Place your hand about 2" under the sensor as shown below.

Wait until all the foam has been dispensed before moving your hand.

You can purchase Cleanology foam soap refill bags at www.cleanologyproducts.com