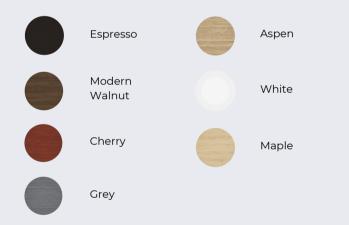

#### FINISHES



### **MATERIALS & FEATURES**

Our table is composed of high quality wood components and laminated with our robust, scratch resistant surface.

Grommets come with a standard metal cover with two hole cutouts on each end for necessary wire management.

Optional power modules to keep your team connected:

Configuration: 2 UL Power sockets, 1 Dual ports USB charger, 1 (Cat. 6 data + tel), 1 (HDMI + USB3.0), UL plug, 110V

Rated Voltage: AC110V Rated power: 1100W/110V Data socket: RJ45 / Cat. 6 HDMI: Ver. 2.0 Certification: UL Rated current: 10 A Tel. socket: RJ11 USB data: USB 3.0 8" Power cord

# DIMENSIONS

| Height:    | 29.5 in  |
|------------|----------|
| Width:     | 216 in   |
| Depth:     | 33-48 in |
| Table Top: | 11/2 in  |

## **GROMMET CUTOUTS**

| QTY:  | 3        |
|-------|