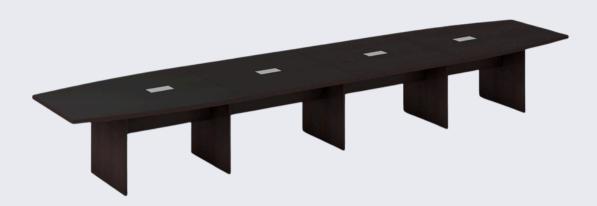

# DIMENSIONS

| Height:    | 29.5 in  |
|------------|----------|
| Width:     | 216 in   |
| Depth:     | 33-48 in |
| Table Top: | 11/2 in  |

## **GROMMET CUTOUTS**

| QTY:  | 3        |
|-------|----------|
| Width | 9 1/8 in |
| Depth | 41/2 in  |