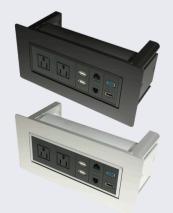

Optional power modules to keep your team connected:

Configuration: 2 UL Power sockets, 1 Dual ports USB charger, 1 (Cat. 6 data + tel), 1 (HDMI + USB3.0), UL plug, 110V

Rated Voltage: AC110V Rated power: 1100W/110V Data socket: RJ45 / Cat. 6 HDMI: Ver. 2.0 Certification: UL Rated current: 10 A Tel. socket: RJ11 USB data: USB 3.0 8" Power cord

## POWER MODULES (OPTIONAL)

| QTY:   | 3        |
|--------|----------|
| Width: | 10 in    |
| Depth: | 5 in     |
| Height | 4 1/4 in |