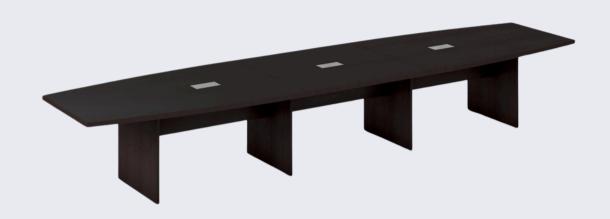

### **DIMENSIONS**

Height: 29.5 in
Width: 192 in
Depth: 33-48 in
Table Top: 11/2 in

# **GROMMET CUTOUTS**

QTY: 3
Width 91/8 in
Depth 41/2 in