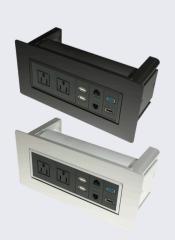

Optional power modules to keep your team connected:

Configuration: 2 UL Power sockets, 1 Dual ports USB charger, 1 (Cat. 6 data + tel), 1 (HDMI + USB3.0), UL plug, 110V

Rated Voltage: AC110V Rated power: 1100W/110V Data socket: RJ45 / Cat. 6 HDMI: Ver. 2.0 Certification: UL Rated current: 10 A Tel. socket: RJ11 USB data: USB 3.0 8" Power cord

# **POWER MODULES (OPTIONAL)**

QTY: 3
Width: 10 in
Depth: 5 in
Height 4 1/4 in