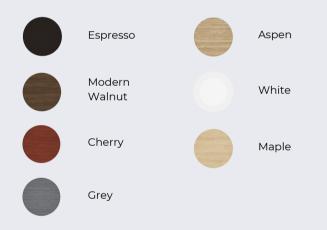

#### **FINISHES**



### **MATERIALS & FEATURES**

Our table is composed of high quality wood components and laminated with our robust, scratch resistant surface.

Grommets come with a standard metal cover with two hole cutouts on each end for necessary wire management.

Optional power modules to keep your team connected:

Configuration: 2 UL Power sockets, 1 Dual ports USB charger, 1 (Cat. 6 data + tel), 1 (HDMI + USB3.0), UL plug, 110V

Rated Voltage: AC110V Rated power: 1100W/110V Data socket: RJ45 / Cat. 6 HDMI: Ver. 2.0 Certification: UL Rated current: 10 A Tel. socket: RJ11 USB data: USB 3.0 8" Power cord

### **DIMENSIONS**

Height: 29.5 in
Width: 192 in
Depth: 33-48 in
Table Top: 11/2 in

# **GROMMET CUTOUTS**

QTY: 3
Width 91/8 in
Depth 41/2 in

# **POWER MODULES (OPTIONAL)**

QTY: 3
Width: 10 in
De