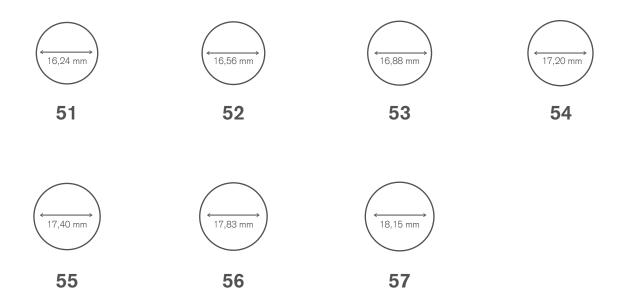

## HOW TO MEASURE A RING

If you have a ring that perfectly fits your finger, you can place it over the nearest sized circle of the Ring Size Chart.

Otherwise, you can use a ruler to measure the inside diameter of your ring and find the equivalent of one of the circles below.

If, for example, the interior diameter of your ring measures 16.56 mm, the equivalent sizing will be 52.

If the measurement you took results in between sizes, we recommend to select the largest of the two.