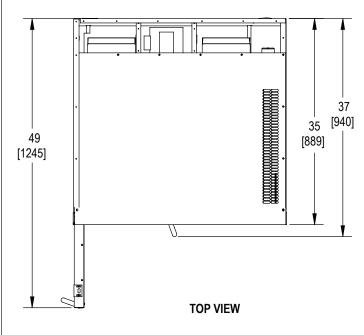

#### DIMENSIONS ARE IN INCHES [MM]

The manufacturer reserves the right to modify materials and specifications without notice.

PRINTED IN U. S. A.

SPEC SHEET: 14-0529 REV 0 (12/14)

WARKET FORGE