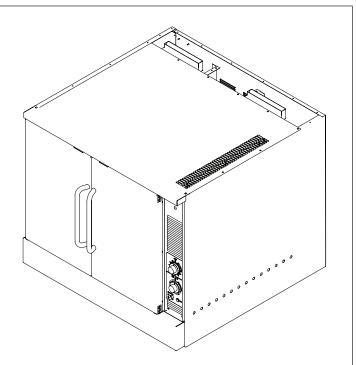

#### **MODEL**

□ CKOVEN - Full size indirect fired convection oven (intended to be used with an external heat source that is not supplied)

## **DESCRIPTION**

- INDIRECT FIRED does not allow harmful flue gases into the oven cooking cavity
- SMALL FOOTPRINT 36" Wide x 35" front to back
- TWO SPEED MOTOR High Speed, 1650 RPM / low speed, 1375 RPM
- MULTIPLE COOK TIMERS (1) 5 hour timer and (1) 60 minute timer
- INDEPENDENT SOLID DOORS Allows motor to cool down oven with one door open - could also serve as a secondary heat source when the oven doors are left open
- FULL SIZE OVEN Capacity allows for (5) full size sheet pans
- COOKING CAVITY Has coved corners for ease of cleaning
- STAINLESS STEEL CONSTRUCTION Interior & exterior