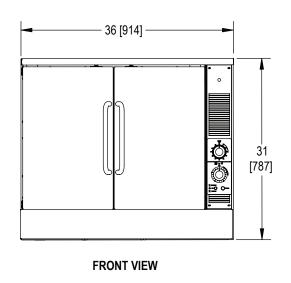

#### DIMENSIONS ARE IN INCHES [MM]

The manufacturer reserves the right to modify materials and specifications without notice.

PRINTED IN U. S. A.

SPEC SHEET: 14-0529 REV 0 (12/14)

WARKET FORGE