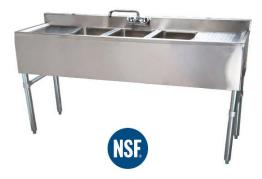

## UNDERBAR SINK THREE BOWL WITH LEFT & RIGHT DRAINBOARDS

## STANDARD FEATURES

- 18 gauge type 304 stainless steel top, bowl and backsplash
- 20 gauge type 304 stainless steel apron
- Galvanized steel legs and sockets. Plastic bullet feet.
- Holes punched on 4" centers to accommodate faucet (not included)
- (2) 13" corrugated drainboards
- 3" backsplash to protect walls

| MODEL #         | LENGTH | DEPTH   | TOTAL<br>HEIGHT | Work<br>Height | BOWL SIZE          | DRAINBOARDS | Shipping<br>Weight |
|-----------------|--------|---------|-----------------|----------------|--------------------|-------------|--------------------|
| BS3T101410-13LR | 60"    | 18-3/4" | 33"             | 30             | 10"W X 14D" X 10H" | 2           | 72 LBS.            |