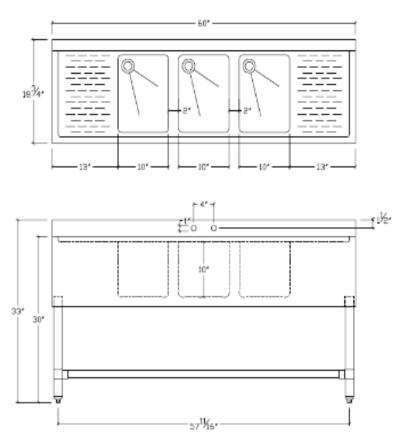

| MODEL #         | LENGTH | DEPTH   | TOTAL<br>HEIGHT | Work<br>Height | BOWL SIZE          | DRAINBOARDS | Shipping<br>Weight |
|-----------------|--------|---------|-----------------|----------------|--------------------|-------------|--------------------|
| BS3T101410-13LR | 60"    | 18-3/4" | 33"             | 30             | 10"W X 14D" X 10H" | 2           | 72 LBS.            |

## **PLAN VIEWS**