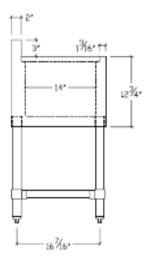

## UNDERBAR SINK THREE BOWL WITH LEFT & RIGHT DRAINBOARDS



## STANDARD FEATURES

- 18 gauge type 304 stainless steel top, bowl and backsplash
- 20 gauge type 304 stainless steel apron
- Galvanized steel legs and sockets. Plastic bullet feet.
- Holes punched on 4" centers to accommodate faucet (not included)
- (2) 13" corrugated drainboards
- 3" backsplash to protect walls

| MODEL #         | LENGTH | DEPTH   | TOTAL<br>HEIGHT | Work<br>Height | BOWL SIZE          | DRAINBOARDS | Shipping<br>Weight |
|-----------------|--------|---------|-----------------|----------------|--------------------|-------------|--------------------|
| BS3T101410-13LR | 60"    | 18-3/4" | 33"             | 30             | 10"W X 14D" X 10H" | 2           | 72 LBS.            |

## **PLAN VIEWS**