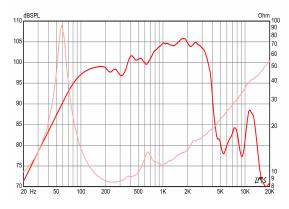

## **MATERIALS OF CONSTRUCTION**

| Nominal Basket Diameter | 15.0", 381 mm   | Enclosure Type          |                          | Edge Wound Aluminum voice coil |
|-------------------------|-----------------|-------------------------|--------------------------|--------------------------------|
| Nominal Impedance*      | 8 Ω             | Closed Back             |                          | Polyimide Former               |
| Watts                   | 400 W           | Open Back               |                          | Ferrite magnet                 |
| Resonance               | 58 Hz           | Driver Volume Displaced | 0.152 cu.ft.,4.31 liters | Vented core                    |
| Usable Frequency Range  | 60 Hz - 3.6 kHz | Overall Diameter        | 15.28 ", 388.1 mm        | Die-cast aluminum basket       |
| Sensitivity***          | 102.0 dB        | Baffle Hole Diameter    | 14.06 ", 357.1 mm        | Paper cone                     |
| Magnet Weight           | 109 oz.         | Depth                   | 6.00 ", 152.4 mm         | Coth edge                      |
| Gap Height              | 0.285 ", 7.2 mm | Front Sealing Gasket    | Yes                      | Paper dust cap                 |
| Voice Coil Diameter     | 4.0 ", 102 mm   | Rear Sealing Gasket     | Yes                      |                                |
|                         |                 | Mounting Holes Diameter | 0.26 ", 6.6 mm           |                                |
|                         |                 | Mounting Holes B.C.D.   | 14.57 ", 370.1 mm        |                                |
|                         |                 | Net Weight              | 22.60 lbs., 10.25 kg     |                                |
|                         |                 | Shipping Weight         | 24.80 lbs., 11.25 kg     |                                |