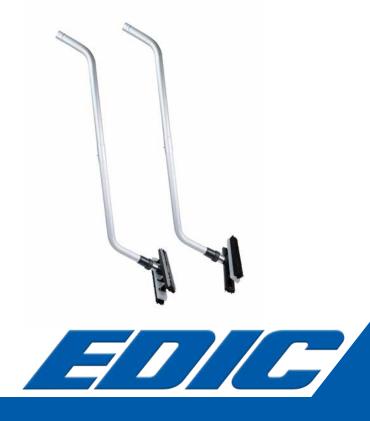

- The 13 Gallon Endeavor with adjustable 1200 psi pump, powerful 8.4" Infinity Design vacuum, and auto-fill/auto-dump.
- Revolution tile & grout cleaning tool with high RPM dual jet spinner
- Dual head squeegee wand for scrubbing and quick water recovery
- 25' vacuum hose and high pressure solution system

### **Hard Surface Kit Includes:**

**Revolution Hard Surface** 

**Hose Assembly** 

**Dual Head Squeegee** 

Questions? Contact Us: 800.338.3342 • edic-usa.com