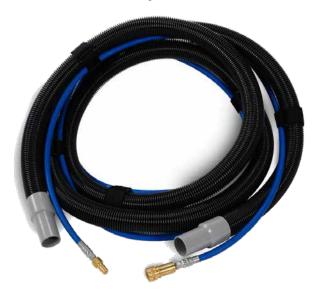

- The 13 Gallon Endeavor with adjustable 1200 psi pump, powerful 8.4" Infinity Design vacuum, and auto-fill/auto-dump.
- Revolution tile & grout cleaning tool with high RPM dual jet spinner
- Dual head squeegee wand for scrubbing and quick water recovery
- 25' vacuum hose and high pressure solution system

### **Hard Surface Kit Includes:**

**Revolution Hard Surface** 

**Hose Assembly** 

**Dual Head Squeegee** 

Questions? Contact Us: 800.338.3342 • edic-usa.com