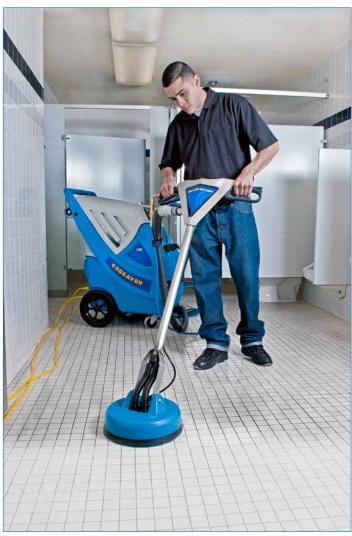

#### **ENDEAVOR - Hard-Surface Kit**

The Endeavor Hard-Surface kit is the perfect package of products for professional cleaners looking to hit the ground running on hard surface restoration. The kit includes:

- The 13 Gallon Endeavor with adjustable 1200 psi pump, powerful 8.4" Infinity Design vacuum, and auto-fill/auto-dump.
- Revolution tile & grout cleaning tool with high RPM dual jet spinner
- Dual head squeegee wand for scrubbing and quick water recovery
- 25' vacuum hose and high pressure solution system