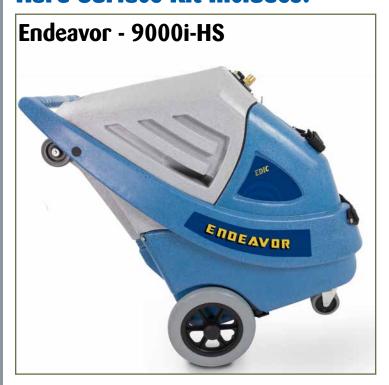

- The 13 Gallon Endeavor with adjustable 1200 psi pump, powerful 8.4" Infinity Design vacuum, and auto-fill/auto-dump.
- Revolution tile & grout cleaning tool with high RPM dual jet spinner
- Dual head squeegee wand for scrubbing and quick water recovery
- 25' vacuum hose and high pressure solution system

Order#: 9000i-HS-K

Watch the Endeavor Video on Your Phone