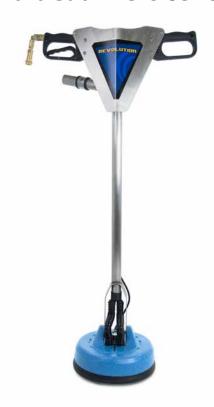

- The 13 Gallon Endeavor with adjustable 1200 psi pump, powerful 8.4" Infinity Design vacuum, and auto-fill/auto-dump.
- Revolution tile & grout cleaning tool with high RPM dual jet spinner
- Dual head squeegee wand for scrubbing and quick water recovery
- 25' vacuum hose and high pressure solution system

### **Hard Surface Kit Includes:**

**Revolution Hard Surface** 

**Hose Assembly** 

**Dual Head Squeegee** 

Questions? Contact Us: 800.338.3342 • edic-usa.com