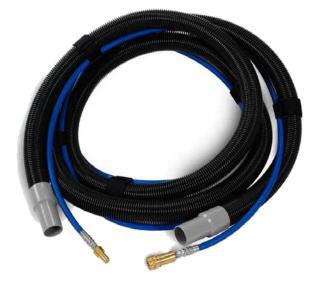

the ground running. One versatile machine with the proper tools cleans many surface types saving you space and maintenance on several machines that you would need to do the job of the Endeavor. The kit includes:

- The 13 Gallon Endeavor with adjustable 1200 psi pump, powerful 8.4" Infinity Design vacuum, 2,000 watt in-line heater, and auto-fill/auto-dump.
- Triton carpet wand with superior airflow technology and built-in wand glide
- Revolution tile & grout cleaning tool with high RPM dual jet spinner
- Dual head squeegee wand for scrubbing and quick water recovery
- 25' vacuum hose and high pressure solution system

#### Order#: 9000i-HSH-K



Watch the Endeavor Video on Your Phone



### **CARPET RESTORATION**

# **ENDEAVOR** CARPET & HARD SURFACE SURFACE KIT



### **Hose Assembly**



### **Triton Carpet Wand**



### **Revolution Hard Surface**

1 I | / I

### **Dual Head Squeegee**

Questions? Contact Us: 800.338.3342 • edic-usa.com