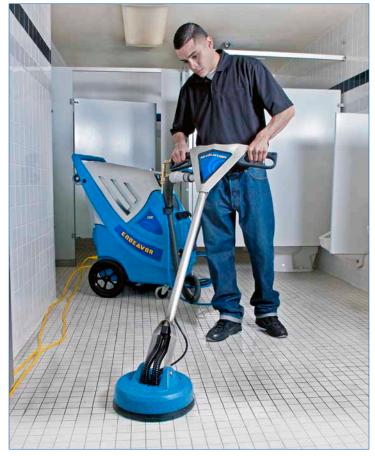

# **ENDEAVOR** CARPET & HARD SURFACE SURFACE KIT

# **CARPET & HARD SURFACE CLEANING PACKAGE**

### HARD SURFACE RESTORATION



## **ENDEAVOR - Carpet & Hard Surface**

The Endeavor carpet & hard surface kit is the perfect package of products for professional cleaners looking to hit the ground running. One versatile machine with the proper tools cleans many surface types saving you space and maintenance on several machines that you would need to do the job of the Endeavor. The kit includes:

- The 13 Gallon Endeavor with adjustable 1200 psi pump, powerful 8.4" Infinity Design vacuum, 2,000 watt in-line heater, and auto-fill/auto-dump.
- Triton carpet wand with superior airflow technology and built-in wand glide
- Revolution tile & grout cleaning tool with high RPM dual jet spinner
- Dual head squeegee wand for scrubbing and quick water recovery
- 25' vacuum hose and high pressure solution system

#### Order#: 900