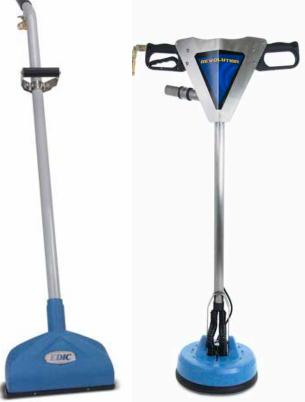

tile machine with the proper tools cleans many surface types saving you space and maintenance on several machines that you would need to do the job of the Endeavor. The kit includes:

- The 13 Gallon Endeavor with adjustable 1200 psi pump, powerful 8.4" Infinity Design vacuum, 2,000 watt in-line heater, and auto-fill/auto-dump.
- Triton carpet wand with superior airflow technology and built-in wand glide
- Revolution tile & grout cleaning tool with high RPM dual jet spinner
- Dual head squeegee wand for scrubbing and quick water recovery
- 25' vacuum hose and high pressure solution system

#### Order#: 9000i-HSH-K



Watch the Endeavor Video on Your Phone



### **CARPET RESTORATION**

# **ENDEAVOR** CARPET & HARD SURFACE SURFACE KIT



### **Hose Assembly**



### **Triton Carpet Wand**



### **Revolution Hard Surface**

1 I | / I

### **Dual Head Squeegee**

Questions? Contact Us: 800.338.3342 • edic-usa.com