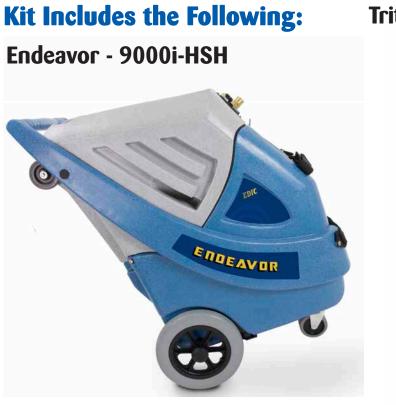

# **ENDEAVOR** CARPET & HARD SURFACE SURFACE KIT

## **ENDEAVOR - Carpet & Hard Surface**

The Endeavor carpet & hard surface kit is the perfect package of products for professional cleaners looking to hit the ground running. One versatile machine with the proper tools cleans many surface types saving you space and maintenance on several machines that you would need to do the job of the Endeavor. The kit includes:

- The 13 Gallon Endeavor with adjustable 1200 psi pump, powerful 8.4" Infinity Design vacuum, 2,000 watt in-line heater, and auto-fill/auto-dump.
- Triton carpet wand with superior airflow technology and built-in wand glide
- Revolution tile & grout cleaning tool with high RPM dual jet spinner
- Dual head squeegee wand for scrubbing and quick water recovery
- 25' vacuum hose and high pressure solution system