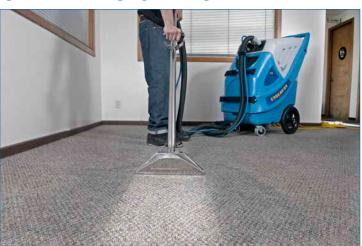

EAVOR - Carpet & Hard Surface**

The Endeavor carpet & hard surface kit is the perfect package of products for professional cleaners looking to hit the ground running. One versatile machine with the proper tools cleans many surface types saving you space and maintenance on several machines that you would need to do the job of the Endeavor. The kit includes:

- The 13 Gallon Endeavor with adjustable 1200 psi pump, powerful 8.4" Infinity Design vacuum, 2,000 watt in-line heater, and auto-fill/auto-dump.
- Triton carpet wand with superior airflow technology and built-in wand glide
- Revolution tile & grout cleaning tool with high RPM dual jet spinner
- Dual head squeegee wand for scrubbing and quick water recovery
- 25' vacuum hose and high pressure solution system

#### Order#: 9000i-HSH-K



Watch the Endeavor Video on Your Phone



### **CARPET RESTORATION**

# **ENDEAVOR** CARPET & HARD SURFACE SURFACE KIT



### **Hose Assembly**



### **Triton Carpet Wand**



### **Revolution Hard Surface**

1 I | / I

### **Dual Head Squeegee**

Questions? Contact Us: 800.338.3342 • edic-usa.com