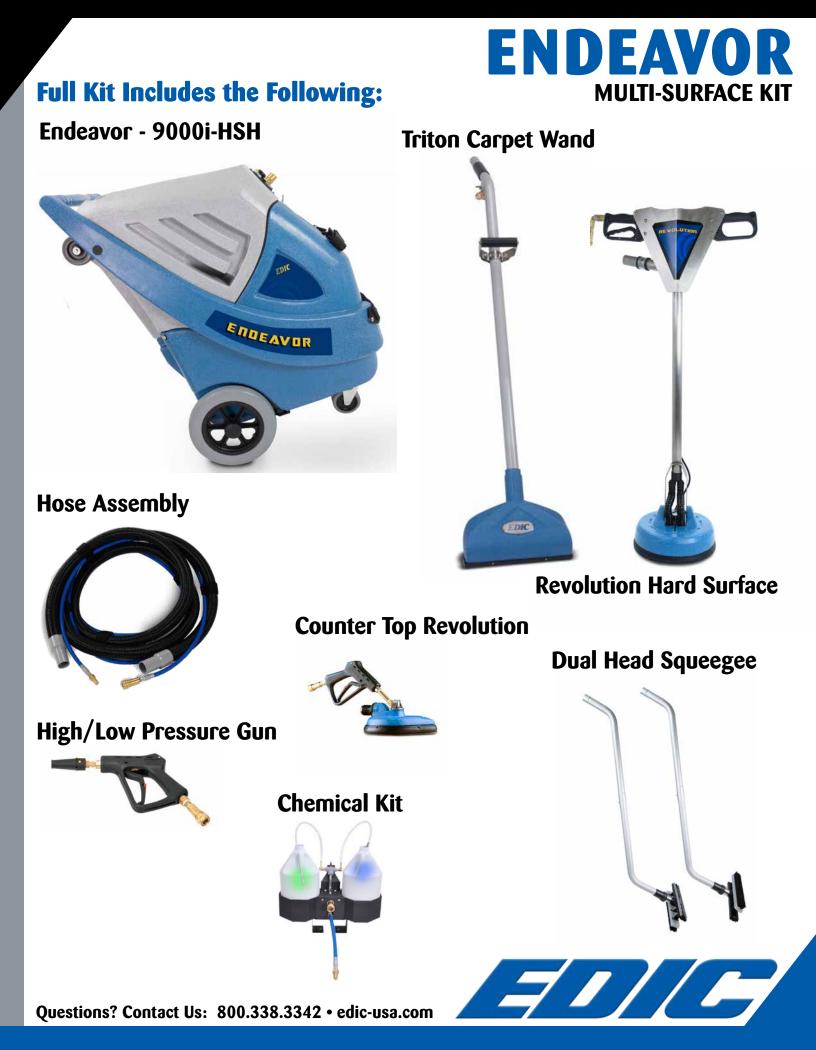

# **ENDEAVOR - Multi-Surface Kit**

The Endeavor Multi-Surface kit is the perfect package of products for professional cleaners looking to hit the ground running. One versatile machine with the proper tools cleans many surface types saving you space and maintenance on several machines that you would need to do the job of the Endeavor. The kit includes:

- The 13 Gallon Endeavor with adjustable 1200 psi pump, powerful 8.4" Infinity Design vacuum, 2,000 watt in-line heater, and auto-fill/auto-dump.
- Triton carpet wand with superior airflow technology and built-in wand glide
- Revolution tile & grout cleaning tool with high RPM dual jet spinner
- Counter top Revolution hand tool for detailing horizontal or vertical surfaces and cleaning in corners
- High/low pressure spay gun for touch-free restroom cleaning and pressure washing
- Dual head squeegee wand for scrubbing and quick water recovery
- Automatic chemical feed system for accurate chemical usage
- 25' vacuum hose and high pressure solution system

#### Order#: 9000i-HSH-CK

Watch the Endeavor Video on Your Phone