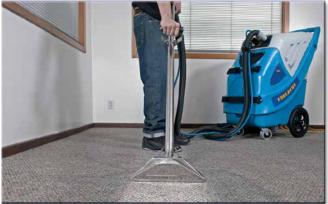

# **CARPET RESTORATION**

- The 13 Gallon Endeavor with adjustable 1200 psi pump, powerful 8.4" Infinity Design vacuum, 2,000 watt in-line heater, and auto-fill/auto-dump.
- Triton carpet wand with superior airflow technology and built-in wand glide
- Revolution tile & grout cleaning tool with high RPM dual jet spinner
- Counter top Revolution hand tool for detailing horizontal or vertical surfaces and cleaning in corners
- High/low pressure spay gun for touch-free restroom cleaning and pressure washing
- Dual head squeegee wand for scrubbing and quick water recovery
- Automatic chemical feed system for accurate chemical usage
- 25' vacuum hose and high pressure solution system