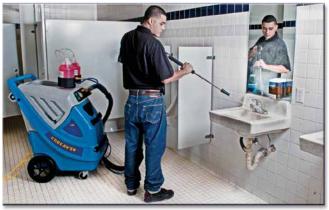

### **TOUCH-FREE RESTROOM**

- The 13 Gallon Endeavor with adjustable 1200 psi pump, powerful 8.4" Infinity Design vacuum, 2,000 watt in-line heater, and auto-fill/auto-dump.
- Triton carpet wand with superior airflow technology and built-in wand glide
- Revolution tile & grout cleaning tool with high RPM dual jet spinner
- Counter top Revolution hand tool for detailing horizontal or vertical surfaces and cleaning in corners
- High/low pressure spay gun for touch-free restroom cleaning and pressure washing
- Dual head squeegee wand for scrubbing and quick water recovery
- Automatic chemical feed system for accurate chemical usage
- 25' vacuum hose and high pressure solution system