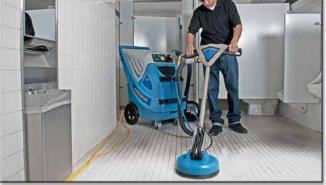

#### HARD SURFACE RESTORATION

- The 13 Gallon Endeavor with adjustable 1200 psi pump, powerful 8.4" Infinity Design vacuum, 2,000 watt in-line heater, and auto-fill/auto-dump.
- Triton carpet wand with superior airflow technology and built-in wand glide
- Revolution tile & grout cleaning tool with high RPM dual jet spinner
- Counter top Revolution hand tool for detailing horizontal or vertical surfaces and cleaning in corners
- High/low pressure spay gun for touch-free restroom cleaning and pressure washing
- Dual head squeegee wand for scrubbing and quick water recovery
- Automatic chemical feed system for accurate chemical usage
- 25' vacuum hose and high pressure solution system