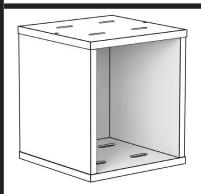

### STEP Nº4

Place top panel onto channel locks and slide top into position.

 $\triangle$ 

**WARNING**: This product can expose you to chemicals including: Wood Dust, and Formaldehyde which is [are] known to the State of California to cause cancer or birth defects or other reproductive harm. For more information go to www.P65Warnings.ca.gov/furniture. Visit www.addingtonco.com/pages/sustainability-and-health for more details.