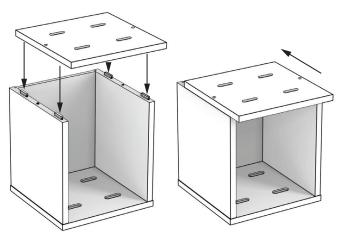

### STEP Nº4

Place top panel onto channel locks and slide top into position.

 $\triangle$ 

**WARNING**: This product can expose you to chemicals including: Wood Dust, and Formaldehyde which is [are] known to the State of California to cause cancer or birth defects or other reproductive harm. For more information go to www.P65Warnings.ca.gov/furniture. Visit www.addingtonco.com/pages/sustainability-and-health for more details.