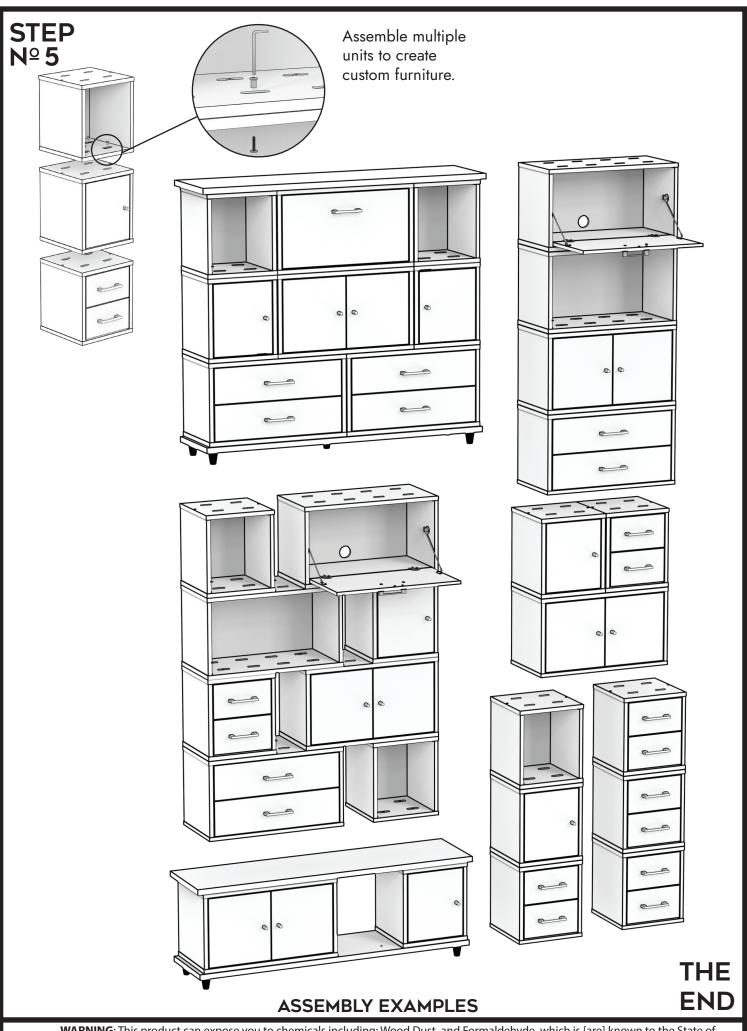

# ADDINGTON

#### ADDINGTON CO MODULAR SHELF SYSTEM.

## SINGLE SHELF, OPEN WHITE

Care Guide: Avoid damp locations, to clean use a dry, or lightly damp cloth. Do not use harsh cleaning products. Assemble on a soft clean surface. Have a question? Call the designer directly 612.695.0203



Scan for Animated Instructions

#### Nº A6001211

#### PART LIST

#### WWW.ADDINGTONCO.COM



4x Bolt M6 x 25mm



1x Allen Key



4x Nut M6



pre-installed channel locks



2x Lock Button



Insert channel locks into keyhole slots

Slide to lock







Install Lock Buttons

### STEP Nº4



Place top panel onto channel locks and slide top into position.



 $\triangle$ 

**WARNING**: This product can expose you to chemicals including: Wood Dust, and Formaldehyde which is [are] known to the State of California to cause cancer or birth defects or other reproductive harm. For more information go to www.P65Warnings.ca.gov/furniture. Visit www.addingtonco.com/pages/sustainability-and-health for more details.