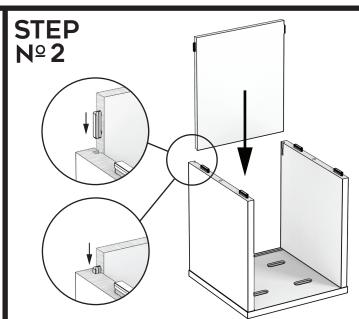

#### WWW.ADDINGTONCO.COM

4x Bolt M6 x 25mm

1x Allen Key

4x Nut M6

pre-installed channel locks

2x Lock Button

Insert channel locks into keyhole slots

Slide to lock

Install Lock Buttons