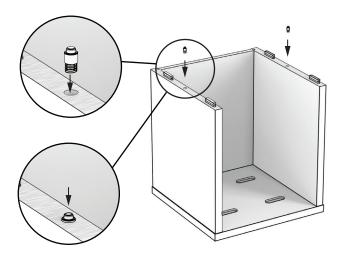

# ADDINGTON

#### ADDINGTON CO MODULAR SHELF SYSTEM.

## SINGLE SHELF, OPEN WHITE

Care Guide: Avoid damp locations, to clean use a dry, or lightly damp cloth. Do not use harsh cleaning products. Assemble on a soft clean surface. Have a question? Call the designer directly 612.695.0203



Scan for Animated Instructions

#### Nº A6001211

#### PART LIST

#### WWW.ADDINGTONCO.COM



4x Bolt M6 x 25mm



1x Allen Key



4x Nut M6



pre-installed channel locks



2x Lock Button



Insert channel locks into keyhole slots

Slide to lock







Install Lock Buttons

### STEP Nº4



Place top panel onto channel locks and slide top into position.



 $\triangle$ 

**WARNING**: This product can expose you to chemicals including: Wood Dust, and Formaldehyde which is [are] known to the State of California to cause cancer or birth defects or other reproductive harm. For more information go to www.P65Warnings.ca.gov/furniture. Visit www.addingtonco.com/pages/sustainability-and-health for more details.