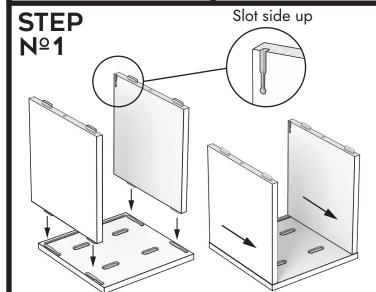

#### WWW.ADDINGTONCO.COM

4x Bolt M6 x 25mm

1x Allen Key

4x Nut M6

pre-installed channel locks

2x Lock Button

Insert channel locks into keyhole slots

Slide to lock