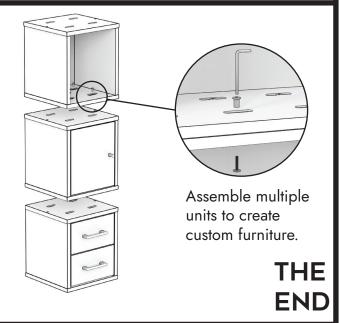

### ADDINGTON CO MODULAR SHELF SYSTEM.

## SINGLE SHELF, DRAWERS WHITE

Care Guide: Avoid damp locations, to clean use a dry, or lightly damp cloth. Do not use harsh cleaning products. Assembly on a soft clean surface. Have a question? Call the designer directly 612.695.0203



# Instructions WWW.ADDINGTONCO.COM

## Nº A6202211

## **PART LIST**









2x Metal Pulls and screws. 2x Leather Pulls and screws

> pre-installed channel locks

Bring your own mallet.





Assemble drawer back



















Place top panel onto channel locks and slide top into position.



Flip unit over and install drawers and drawer handles.



To remove drawers swing small lever catch and pull out.





**WARNING**: This product can expose you to chemicals including [name of one or more chemicals known to cause cancer, name of one or more chemicals known to cause both cancer and birth defects or other reproductive harm], which is [are] known to the State of California to cause cancer or birth defects or other reproductive harm. For more information go to www.P65Warnings.ca.gov/furniture.