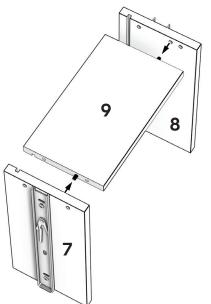

## **PART LIST**

2x Metal Pulls and screws. 2x Leather Pulls and screws

> pre-installed channel locks

Bring your own mallet.

Assemble drawer back

Place top panel onto channel locks and slide top into position.