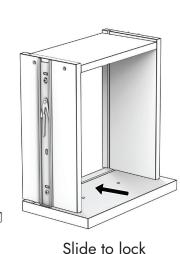

## **PART LIST**

2x Metal Pulls and screws. 2x Leather Pulls and screws

> pre-installed channel locks

Bring your own mallet.

Assemble drawer back

Place top panel onto channel locks and slide top into position.