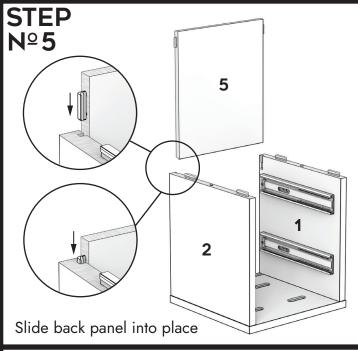

## **PART LIST**

2x Metal Pulls and screws. 2x Leather Pulls and screws

> pre-installed channel locks

Bring your own mallet.

Assemble drawer back

Place top panel onto channel locks and slide top into position.