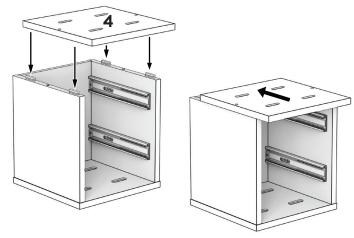

## **PART LIST**

2x Metal Pulls and screws. 2x Leather Pulls and screws

> pre-installed channel locks

Bring your own mallet.

Assemble drawer back

Place top panel onto channel locks and slide top into position.