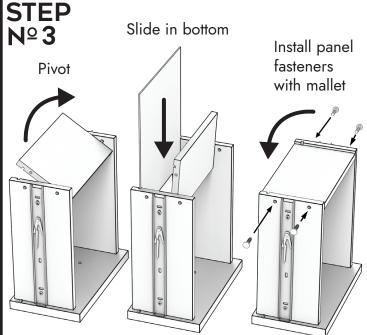

## **PART LIST**

2x Metal Pulls and screws. 2x Leather Pulls and screws

> pre-installed channel locks

Bring your own mallet.

Assemble drawer back

Place top panel onto channel locks and slide top into position.