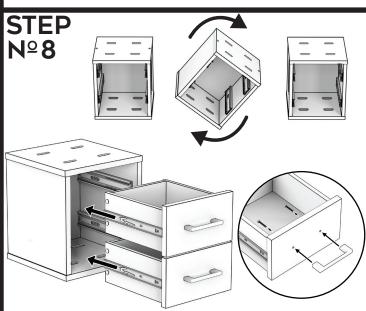

Flip unit over and install drawers and drawer handles.

To remove drawers swing small lever catch and pull out.

**WARNING**: This product can expose you to chemicals including [name of one or more chemicals known to cause cancer, name of one or more chemicals known to cause both cancer and birth defects or other reproductive harm], which is [are] known to the State of California to cause cancer or birth defects or other reproductive harm. For more information go to www.P65Warnings.ca.gov/furniture.