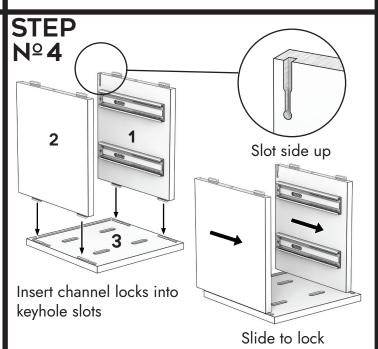

## **PART LIST**

2x Metal Pulls and screws. 2x Leather Pulls and screws

> pre-installed channel locks

Bring your own mallet.

Assemble drawer back

Place top panel onto channel locks and slide top into position.