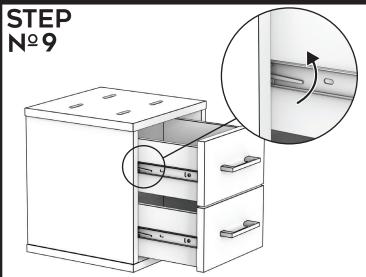

Flip unit over and install drawers and drawer handles.

To remove drawers swing small lever catch and pull out.

**WARNING**: This product can expose you to chemicals including [name of one or more chemicals known to cause cancer, name of one or more chemicals known to cause both cancer and birth defects or other reproductive harm], which is [are] known to the State of California to cause cancer or birth defects or other reproductive harm. For more information go to www.P65Warnings.ca.gov/furniture.