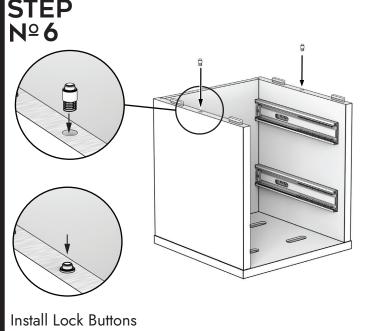

## **PART LIST**

2x Metal Pulls and screws. 2x Leather Pulls and screws

> pre-installed channel locks

Bring your own mallet.

Assemble drawer back

Place top panel onto channel locks and slide top into position.