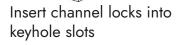

## **PART LIST**

2x Metal Pulls and screws. 2x Leather Pulls and screws

> pre-installed channel locks

Bring your own mallet.

Assemble drawer back

Place top panel onto channel locks and slide top into position.