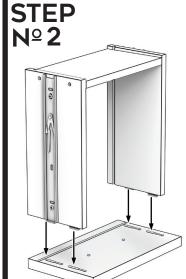

## **PART LIST**

2x Metal Pulls and screws. 2x Leather Pulls and screws

> pre-installed channel locks

Bring your own mallet.

Assemble drawer back

Place top panel onto channel locks and slide top into position.