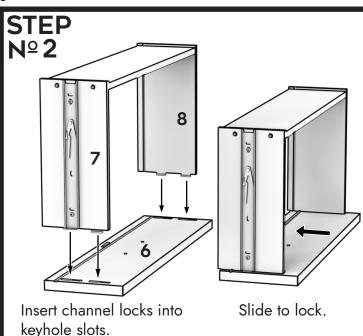

## ADDINGTON CO MODULAR SHELF SYSTEM.

## DOUBLE SHELF, DRAWERS WHITE

Care Guide: Avoid damp locations, to clean use a dry, or lightly damp cloth. Do not use harsh cleaning products. Assembly on a soft clean surface. Have a question? Call the designer directly 612.695.0203



Instructions

## ADDINGTONCO.COM































Place top panel onto channel locks and slide top into position.





Flip unit over and install drawers and drawer handles.

<u>^</u>

**WARNING**: This product can expose you to chemicals including [name of one or more chemicals known to cause cancer, name of one or more chemicals known to cause reproductive toxicity, or name of one or more chemicals known to cause both cancer and birth defects or other reproductive harm], which is [are] known to the State of California to cause cancer or birth defects or other reproductive harm. For more information go to www.P65Warnings.ca.gov/furniture.