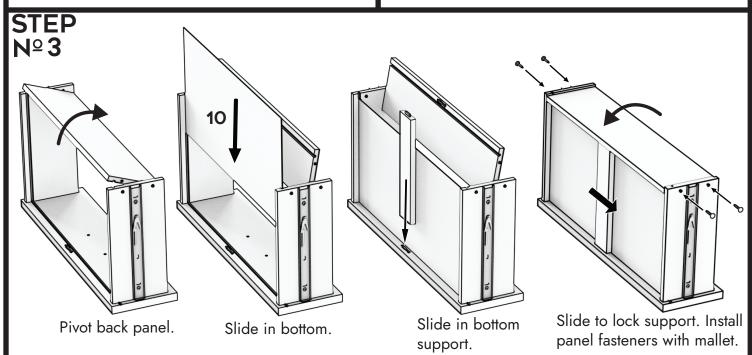

## ADDINGTON CO MODULAR SHELF SYSTEM.

## DOUBLE SHELF, DRAWERS WHITE

Care Guide: Avoid damp locations, to clean use a dry, or lightly damp cloth. Do not use harsh cleaning products. Assembly on a soft clean surface. Have a question? Call the designer directly 612.695.0203



Instructions

## ADDINGTONCO.COM































Place top panel onto channel locks and slide top into position.





Flip unit over and install drawers and drawer handles.

<u>^</u>

**WARNING**: This product can expose you to chemicals including [name of one or more chemicals known to cause cancer, name of one or more chemicals known to cause reproductive toxicity, or name of one or more chemicals known to cause both cancer and birth defects or other reproductive harm], which is [are] known to the State of California to cause cancer or birth defects or other reproductive harm. For more information go to www.P65Warnings.ca.gov/furniture.