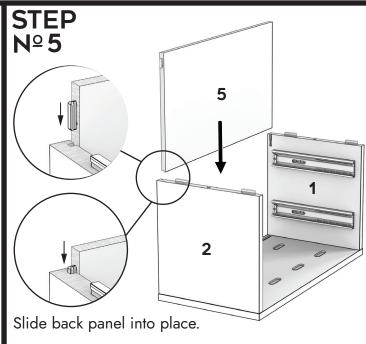

## ADDINGTON CO MODULAR SHELF SYSTEM.

## DOUBLE SHELF, DRAWERS WHITE

Care Guide: Avoid damp locations, to clean use a dry, or lightly damp cloth. Do not use harsh cleaning products. Assembly on a soft clean surface. Have a question? Call the designer directly 612.695.0203



Instructions

## ADDINGTONCO.COM































Place top panel onto channel locks and slide top into position.





Flip unit over and install drawers and drawer handles.

<u>^</u>

**WARNING**: This product can expose you to chemicals including [name of one or more chemicals known to cause cancer, name of one or more chemicals known to cause reproductive toxicity, or name of one or more chemicals known to cause both cancer and birth defects or other reproductive harm], which is [are] known to the State of California to cause cancer or birth defects or other reproductive harm. For more information go to www.P65Warnings.ca.gov/furniture.