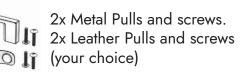

## ADDINGTONCO.COM

Place top panel onto channel locks and slide top into position.

Flip unit over and install drawers and drawer handles.

<u>^</u>

**WARNING**: This product can expose you to chemicals including [name of one or more chemicals known to cause cancer, name of one or more chemicals known to cause reproductive toxicity, or name of one or more chemicals known to cause both cancer and birth defects or other reproductive harm], which is [are] known to the State of California to cause cancer or birth defects or other reproductive harm. For more information go to www.P65Warnings.ca.gov/furniture.