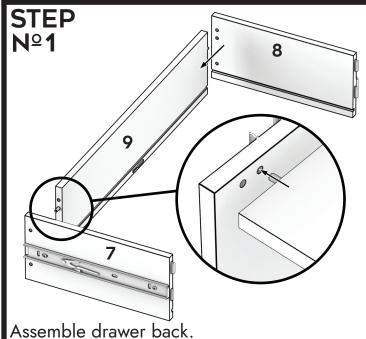

## ADDINGTON CO MODULAR SHELF SYSTEM.

## DOUBLE SHELF, DRAWERS WHITE

Care Guide: Avoid damp locations, to clean use a dry, or lightly damp cloth. Do not use harsh cleaning products. Assembly on a soft clean surface. Have a question? Call the designer directly 612.695.0203



Instructions

## ADDINGTONCO.COM































Place top panel onto channel locks and slide top into position.





Flip unit over and install drawers and drawer handles.

<u>^</u>

**WARNING**: This product can expose you to chemicals including [name of one or more chemicals known to cause cancer, name of one or more chemicals known to cause reproductive toxicity, or name of one or more chemicals known to cause both cancer and birth defects or other reproductive harm], which is [are] known to the State of California to cause cancer or birth defects or other reproductive harm. For more information go to www.P65Warnings.ca.gov/furniture.