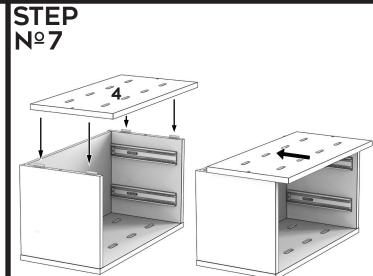

Instructions

## ADDINGTONCO.COM

Place top panel onto channel locks and slide top into position.

Flip unit over and install drawers and drawer handles.

<u>^</u>

**WARNING**: This product can expose you to chemicals including [name of one or more chemicals known to cause cancer, name of one or more chemicals known to cause reproductive toxicity, or name of one or more chemicals known to cause both cancer and birth defects or other reproductive harm], which is [are] known to the State of California to cause cancer or birth defects or other reproductive harm. For more information go to www.P65Warnings.ca.gov/furniture.