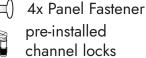

## ADDINGTONCO.COM

Place top panel onto channel locks and slide top into position.

Flip unit over and install drawers and drawer handles.

<u>^</u>

**WARNING**: This product can expose you to chemicals including [name of one or more chemicals known to cause cancer, name of one or more chemicals known to cause reproductive toxicity, or name of one or more chemicals known to cause both cancer and birth defects or other reproductive harm], which is [are] known to the State of California to cause cancer or birth defects or other reproductive harm. For more information go to www.P65Warnings.ca.gov/furniture.