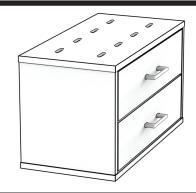

## ADDINGTONCO.COM

Place top panel onto channel locks and slide top into position.

Flip unit over and install drawers and drawer handles.

<u>^</u>

**WARNING**: This product can expose you to chemicals including [name of one or more chemicals known to cause cancer, name of one or more chemicals known to cause reproductive toxicity, or name of one or more chemicals known to cause both cancer and birth defects or other reproductive harm], which is [are] known to the State of California to cause cancer or birth defects or other reproductive harm. For more information go to www.P65Warnings.ca.gov/furniture.