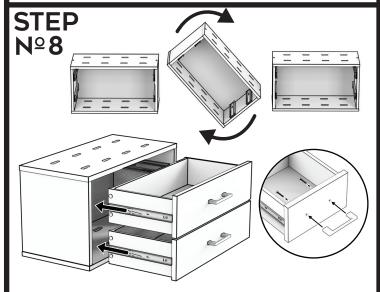

Instructions

## ADDINGTONCO.COM

Place top panel onto channel locks and slide top into position.

Flip unit over and install drawers and drawer handles.

<u>^</u>

**WARNING**: This product can expose you to chemicals including [name of one or more chemicals known to cause cancer, name of one or more chemicals known to cause reproductive toxicity, or name of one or more chemicals known to cause both cancer and birth defects or other reproductive harm], which is [are] known to the State of California to cause cancer or birth defects or other reproductive harm. For more information go to www.P65Warnings.ca.gov/furniture.