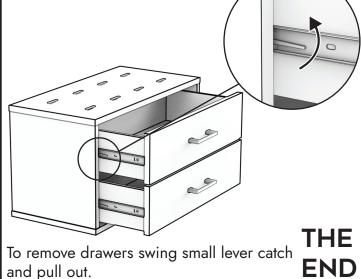

## ADDINGTONCO.COM

Place top panel onto channel locks and slide top into position.

Flip unit over and install drawers and drawer handles.

<u>^</u>

**WARNING**: This product can expose you to chemicals including [name of one or more chemicals known to cause cancer, name of one or more chemicals known to cause reproductive toxicity, or name of one or more chemicals known to cause both cancer and birth defects or other reproductive harm], which is [are] known to the State of California to cause cancer or birth defects or other reproductive harm. For more information go to www.P65Warnings.ca.gov/furniture.