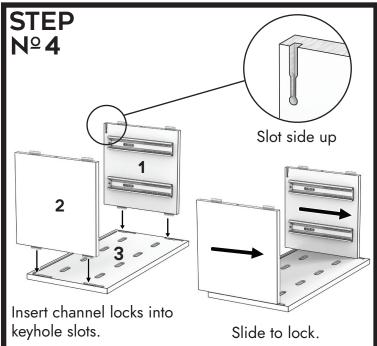

## ADDINGTON CO MODULAR SHELF SYSTEM.

## DOUBLE SHELF, DRAWERS WHITE

Care Guide: Avoid damp locations, to clean use a dry, or lightly damp cloth. Do not use harsh cleaning products. Assembly on a soft clean surface. Have a question? Call the designer directly 612.695.0203



Instructions

## ADDINGTONCO.COM































Place top panel onto channel locks and slide top into position.





Flip unit over and install drawers and drawer handles.

<u>^</u>

**WARNING**: This product can expose you to chemicals including [name of one or more chemicals known to cause cancer, name of one or more chemicals known to cause reproductive toxicity, or name of one or more chemicals known to cause both cancer and birth defects or other reproductive harm], which is [are] known to the State of California to cause cancer or birth defects or other reproductive harm. For more information go to www.P65Warnings.ca.gov/furniture.