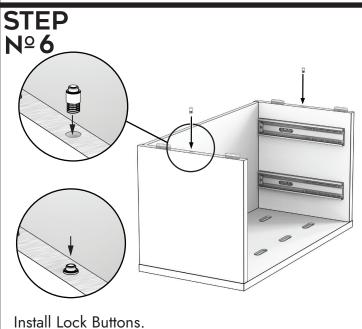

## ADDINGTON CO MODULAR SHELF SYSTEM.

## DOUBLE SHELF, DRAWERS WHITE

Care Guide: Avoid damp locations, to clean use a dry, or lightly damp cloth. Do not use harsh cleaning products. Assembly on a soft clean surface. Have a question? Call the designer directly 612.695.0203



Instructions

## ADDINGTONCO.COM































Place top panel onto channel locks and slide top into position.





Flip unit over and install drawers and drawer handles.

<u>^</u>

**WARNING**: This product can expose you to chemicals including [name of one or more chemicals known to cause cancer, name of one or more chemicals known to cause reproductive toxicity, or name of one or more chemicals known to cause both cancer and birth defects or other reproductive harm], which is [are] known to the State of California to cause cancer or birth defects or other reproductive harm. For more information go to www.P65Warnings.ca.gov/furniture.