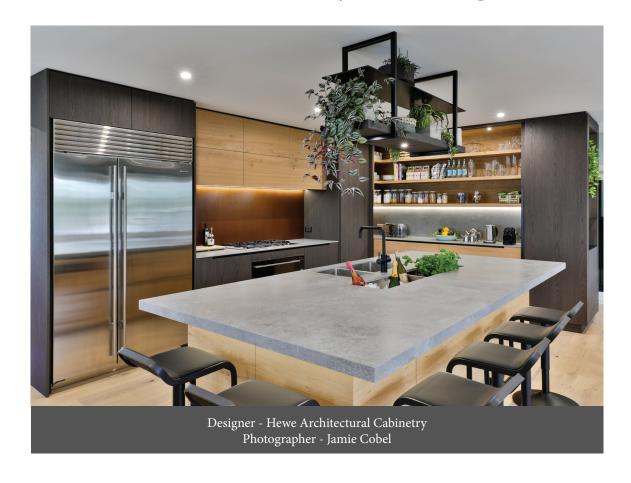

## WHERE THE CITY MEETS THE SEA

Reminiscent of its harbour surrounds, nearby port and beachfront promenade, this contemporary kitchen designed by HEWE Architectural Cabinetry embraces a more urban edge, pairing a Neolith New York benchtop with the natural tones and textures of wood to create a sense of city-meets-seaside sophistication.