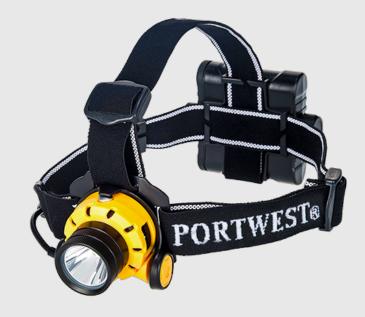

## **PA64 - Ultra Power Head Light**

Collection: Torch Range: Lighting Materials: Aluminium, ABS, Polyester Inner Pack: 6 Outer Carton: 48

## **Product information**

The Ultra Power Head Light uses cutting edge design and technology to give you excellent performance and reliability.

## Features

- Brightness 500 lumens
- Function high-medium-low-flash-sos
- Beam distance 150m (high), 80m (medium), 40m (low)
- Run time 2 hours
- Batteries included AA x 4
- Tilt control for different working positions
- Retail tag which aids presentation for retail sales
- CE certified