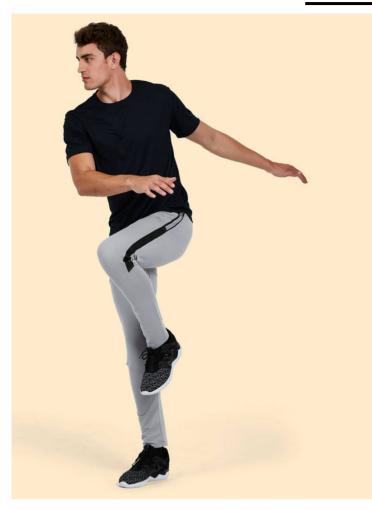

## **UC315 Mens Ultra Cool T Shirt**

# **Specification**

- 100% Polyester Textured Breathable Fabric with Wicking Properties
- Crew Neck
- Taped Shoulder to Shoulder
- Hemmed Sleeve and Bottom
- Washable at 30 Degrees
- Enzyme washed for extra soft hand-feel and reduced shrinkage