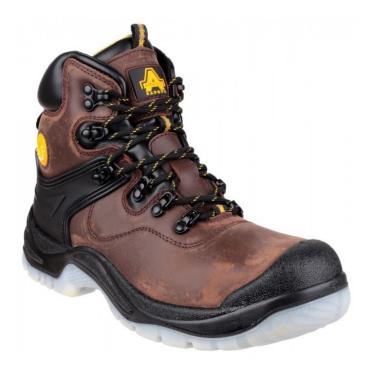

**FS197:** Fully waterproof safety boot with steel toe & midsole protection. Water-resistant leather upper and waterproof breathable mesh lining. Reduces foot fatigue with its shock absorbing heel. TPU ankle overlay with heel guard gives added protection. Deep padded collar and cushioning bellows tongue. Handy pull-on fabric loop at back. Comfortable and durable non-marking TPU/PU sole unit with extended injected PU Scuff Cap. Grooves on the outsole channel away fluids for superb traction. SRC slip resistance. Conforms to EN ISO20345:2011 Safety Footwear Standards.

## **FEATURES**

- Hardwearing and Rugged Safety Boot
- Water Resistant Full Grain Crazy Horse Leather Upper
- Internal Waterproof Membrane
- Padded PU Collar
- Padded PU Tongue
- Injected Moulded PU Scuff Cap
- Extra TPU Heel Support

- Injected PU Midsole
- Durable Hardwearing TPU Outsole
- Energy Absorbent Heel
- Antistatic.
- Oil Resistant Outsole.
- Non-Marking Outsole

**Care Advice:** To enhance the life & performance of the footwear, upper should be kept clean & dry. Dry/damp cloth or shoe polish/spray to be used as per the need. Sole to be checked and clean regularly to maintain its traction. Any obvious damage in footwear may reduce full protection and must be replaced.