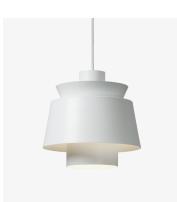

## UTZON PENDANT <sup>JU1</sup>

<sup>by</sup> JØRN UTZON 1947

## UTZON PENDANT JU1

<sup>by</sup> JØRN UTZON 1947

To Jørn Utzon, his father's naval engineering drawings became a lifelong fascination with ships and boats, along with light. More than a decade before Jørn Utzon created his masterpiece, the Sydney Opera House, he put his childhood fascination into this pendant, combining successfully the smoothness of the lines of a ship with the source of light for the first time.

& The choice of white or polished chrome finish reminds one of the waves and the northern light.

Ø: 22cm / 8.7in

Photometric data file (LDT or IES) available upon request.

| Product type                              | Pendant.                                                                                                                           |
|-------------------------------------------|------------------------------------------------------------------------------------------------------------------------------------|
| Production Process                        | The metal shades that make up the Utzon pendant are made from a combination of deep drawing and spinning.                          |
| Environment                               | Indoor.                                                                                                                            |
| Dimensions ( cm / in )                    | Ø: 22cm/8.7in, H: 23cm/9.1in.                                                                                                      |
| Weight ( kg )                             | 1.00 kg.                                                                                                                           |
| Materials                                 | Chromed or lacquered metal, 3 meter fabric cord.                                                                                   |
| Colours                                   | White lacquered steel with white fabric cord.<br>Chromed steel with white fabric cord.<br>Lacquered copper with black fabric cord. |
| Voltage (V)                               | 220-240V - 50Hz.                                                                                                                   |
| Light source &<br>Energi effeciency class | E27 Max 60 Watt.<br>The luminaire is compatible with bulbs of the energy<br>classes: A++ - E<br>Bulb is not included               |
| Certifications                            | CE, IP20, Class II.                                                                                                                |
| Canopy                                    | Included.                                                                                                                          |
| Cord lenght / diameter ( cm / in )        | 300cm/118.1in.                                                                                                                     |
| Cleaning Instructions                     | Clean with soft dry cloth. Always switch off the electricity supply before cleaning.                                               |
| Package Dimensions (cm / in)              | H: 29.0cm/11.4in x W: 25.0cm/9.8in x D: 25.0cm/9.8in.                                                                              |