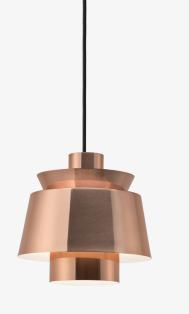

## UTZON PENDANT JU1

<sup>by</sup> JØRN UTZON 1947

To Jørn Utzon, his father's naval engineering drawings became a lifelong fascination with ships and boats, along with light. More than a decade before Jørn Utzon created his masterpiece, the Sydney Opera House, he put his childhood fascination into this pendant, combining successfully the smoothness of the lines of a ship with the source of light for the first time.

& The choice of white or polished chrome finish reminds one of the waves and the northern light.

Ø: 22cm / 8.7in

Photometric data file (LDT or IES) available upon request.

| Product type                              | Pendant.                                                                                                                           |
|-------------------------------------------|------------------------------------------------------------------------------------------------------------------------------------|
| Production Process                        | The metal shades that make up the Utzon pendant are made from a combination of deep drawing and spinning.                          |
| Environment                               | Indoor.                                                                                                                            |
| Dimensions ( cm / in )                    | Ø: 22cm/8.7in, H: 23cm/9.1in.                                                                                                      |
| Weight ( kg )                             | 1.00 kg.                                                                                                                           |
| Materials                                 | Chromed or lacquered metal, 3 meter fabric cord.                                                                                   |
| Colours                                   | White lacquered steel with white fabric cord.<br>Chromed steel with white fabric cord.<br>Lacquered copper with black fabric cord. |
| Voltage (V)                               | 220-240V - 50Hz.                                                                                                                   |
| Light source &<br>Energi effeciency class | E27 Max 60 Watt.<br>The luminaire is compatible with bulbs of the energy<br>classes: A++ - E<br>Bulb is not included               |
| Certifications                            | CE, IP20, Class II.                                                                                                                |
| Canopy                                    | Included.                                                                                                                          |
| Cord lenght / diameter ( cm / in )        | 300cm/118.1in.                                                                                                                     |
| Cleaning Instructions                     | Clean with soft dry cloth. Always switch off the electricity supply before cleaning.                                               |
| Package Dimensions (cm / in)              | H: 29.0cm/11.4in x W: 25.0cm/9.8in x D: 25.0cm/9.8in.                                                                              |

PRODUCT

Lacquered copper

Chromed steel

White lacquered steel