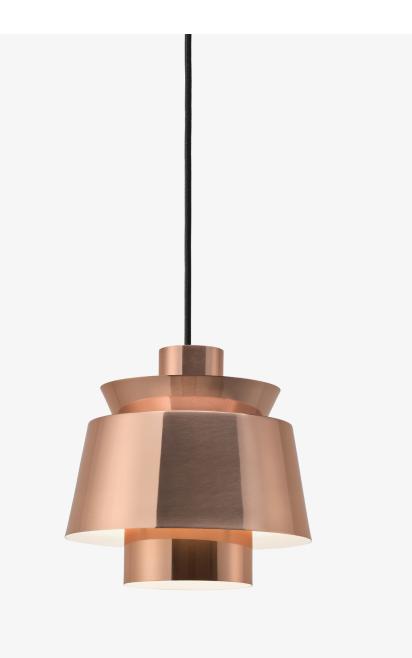

## UTZON PENDANT JU1

<sup>by</sup> JØRN UTZON 1947

To Jørn Utzon, his father's naval engineering drawings became a lifelong fascination with ships and boats, along with light. More than a decade before Jørn Utzon created his masterpiece, the Sydney Opera House, he put his childhood fascination into this pendant, combining successfully the smoothness of the lines of a ship with the source of light for the first time.

& The choice of white or polished chrome finish reminds one of the waves and the northern light.

Ø: 22cm / 8.7in

Photometric data file (LDT or IES) available upon request.

| Product type                              | Pendant.                                                                                                                           |
|-------------------------------------------|------------------------------------------------------------------------------------------------------------------------------------|
| Production Process                        | The metal shades that make up the Utzon pendant are made from a combination of deep drawing and spinning.                          |
| Environment                               | Indoor.                                                                                                                            |
| Dimensions ( cm / in )                    | Ø: 22cm/8.7in, H: 23cm/9.1in.                                                                                                      |
| Weight ( kg )                             | 1.00 kg.                                                                                                                           |
| Materials                                 | Chromed or lacquered metal, 3 meter fabric cord.                                                                                   |
| Colours                                   | White lacquered steel with white fabric cord.<br>Chromed steel with white fabric cord.<br>Lacquered copper with black fabric cord. |
| Voltage (V)                               | 220-240V - 50Hz.                                                                                                                   |
| Light source &<br>Energi effeciency class | E27 Max 60 Watt.<br>The luminaire is compatible with bulbs of the energy<br>classes: A++ - E<br>Bulb is not included               |
| Certifications                            | CE, IP20, Class II.                                                                                                                |
| Canopy                                    | Included.                                                                                                                          |
| Cord lenght / diameter ( cm / in )        | 300cm/118.1in.                                                                                                                     |
| Cleaning Instructions                     | Clean with soft dry cloth. Always switch off the electricity supply before cleaning.                                               |
| Package Dimensions (cm / in)              | H: 29.0cm/11.4in x W: 25.0cm/9.8in x D: 25.0cm/9.8in.                                                                              |

PRODUCT

Lacquered copper

Chromed steel

White lacquered steel