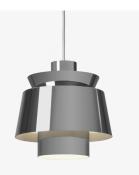

& The choice of white or polished chrome finish reminds one of the waves and the northern light.

Ø: 22cm / 8.7in

Photometric data file (LDT or IES) available upon request.

| Product type                              | Pendant.                                                                                                                           |
|-------------------------------------------|------------------------------------------------------------------------------------------------------------------------------------|
| Production Process                        | The metal shades that make up the Utzon pendant are made from a combination of deep drawing and spinning.                          |
| Environment                               | Indoor.                                                                                                                            |
| Dimensions ( cm / in )                    | Ø: 22cm/8.7in, H: 23cm/9.1in.                                                                                                      |
| Weight ( kg )                             | 1.00 kg.                                                                                                                           |
| Materials                                 | Chromed or lacquered metal, 3 meter fabric cord.                                                                                   |
| Colours                                   | White lacquered steel with white fabric cord.<br>Chromed steel with white fabric cord.<br>Lacquered copper with black fabric cord. |
| Voltage (V)                               | 220-240V - 50Hz.                                                                                                                   |
| Light source &<br>Energi effeciency class | E27 Max 60 Watt.<br>The luminaire is compatible with bulbs of the energy<br>classes: A++ - E<br>Bulb is not included               |
| Certifications                            | CE, IP20, Class II.                                                                                                                |
| Canopy                                    | Included.                                                                                                                          |
| Cord lenght / diameter ( cm / in )        | 300cm/118.1in.                                                                                                                     |
| Cleaning Instructions                     | Clean with soft dry cloth. Always switch off the electricity supply before cleaning.                                               |
| Package Dimensions (cm / in)              | H: 29.0cm/11.4in x W: 25.0cm/9.8in x D: 25.0cm/9.8in.                                                                              |

PRODUCT

Lacquered copper

Chromed steel

White lacquered steel