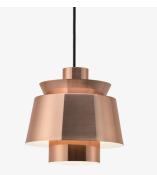

## UTZON PENDANT JU1

<sup>by</sup> JØRN UTZON 1947

To Jørn Utzon, his father's naval engineering drawings became a lifelong fascination with ships and boats, along with light. More than a decade before Jørn Utzon created his masterpiece, the Sydney Opera House, he put his childhood fascination into this pendant, combining successfully the smoothness of the lines of a ship with the source of light for the first time.

PRODUCT

Lacquered copper

Chromed steel

White lacquered steel