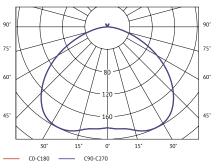

& The choice of white or polished chrome finish reminds one of the waves and the northern light.

Ø: 22cm / 8.7in

Photometric data file (LDT or IES) available upon request.

| Product type                              | Pendant.                                                                                                                           |
|-------------------------------------------|------------------------------------------------------------------------------------------------------------------------------------|
| Production Process                        | The metal shades that make up the Utzon pendant are made from a combination of deep drawing and spinning.                          |
| Environment                               | Indoor.                                                                                                                            |
| Dimensions ( cm / in )                    | Ø: 22cm/8.7in, H: 23cm/9.1in.                                                                                                      |
| Weight ( kg )                             | 1.00 kg.                                                                                                                           |
| Materials                                 | Chromed or lacquered metal, 3 meter fabric cord.                                                                                   |
| Colours                                   | White lacquered steel with white fabric cord.<br>Chromed steel with white fabric cord.<br>Lacquered copper with black fabric cord. |
| Voltage (V)                               | 220-240V - 50Hz.                                                                                                                   |
| Light source &<br>Energi effeciency class | E27 Max 60 Watt.<br>The luminaire is compatible with bulbs of the energy<br>classes: A++ - E<br>Bulb is not included               |
| Certifications                            | CE, IP20, Class II.                                                                                                                |
| Canopy                                    | Included.                                                                                                                          |
| Cord lenght / diameter ( cm / in )        | 300cm/118.1in.                                                                                                                     |
| Cleaning Instructions                     | Clean with soft dry cloth. Always switch off the electricity supply before cleaning.                                               |
| Package Dimensions (cm / in)              | H: 29.0cm/11.4in x W: 25.0cm/9.8in x D: 25.0cm/9.8in.                                                                              |