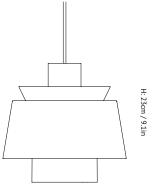

& The choice of white or polished chrome finish reminds one of the waves and the northern light.

Ø: 22cm / 8.7in

Photometric data file (LDT or IES) available upon request.

| Product type                              | Pendant.                                                                                                                           |
|-------------------------------------------|------------------------------------------------------------------------------------------------------------------------------------|
| Production Process                        | The metal shades that make up the Utzon pendant are made from a combination of deep drawing and spinning.                          |
| Environment                               | Indoor.                                                                                                                            |
| Dimensions ( cm / in )                    | Ø: 22cm/8.7in, H: 23cm/9.1in.                                                                                                      |
| Weight ( kg )                             | 1.00 kg.                                                                                                                           |
| Materials                                 | Chromed or lacquered metal, 3 meter fabric cord.                                                                                   |
| Colours                                   | White lacquered steel with white fabric cord.<br>Chromed steel with white fabric cord.<br>Lacquered copper with black fabric cord. |
| Voltage (V)                               | 220-240V - 50Hz.                                                                                                                   |
| Light source &<br>Energi effeciency class | E27 Max 60 Watt.<br>The luminaire is compatible with bulbs of the energy<br>classes: A++ - E<br>Bulb is not included               |
| Certifications                            | CE, IP20, Class II.                                                                                                                |
| Canopy                                    | Included.                                                                                                                          |
| Cord lenght / diameter ( cm / in )        | 300cm/118.1in.                                                                                                                     |
| Cleaning Instructions                     | Clean with soft dry cloth. Always switch off the electricity supply before cleaning.                                               |
| Package Dimensions (cm / in)              | H: 29.0cm/11.4in x W: 25.0cm/9.8in x D: 25.0cm/9.8in.                                                                              |