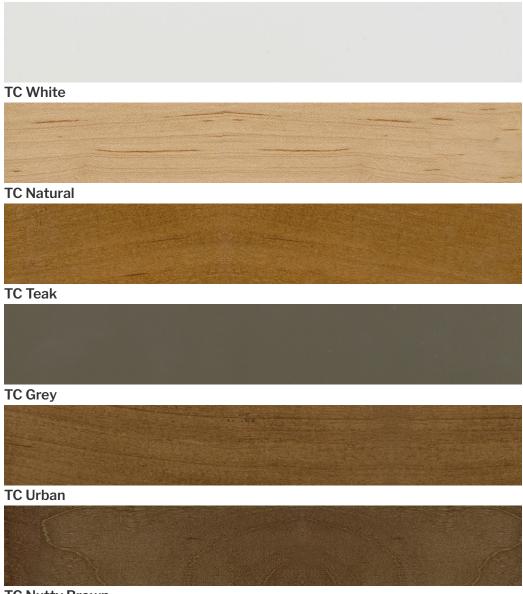

## **WOOD & METAL FINISHES**

Thayer Coggin furniture offers a variety of wood and metal finishes to select from as options on our custom, built-to-order furniture. Below are the current TC wood and metal finishes. Our wood finishes are applied to maple wood. Items available for wood finish options are noted in their product descriptions with the phrase "available in any TC wood finish." For items such as Viceroy, Tighten Up, Cooper, Laid Back, Draper, Eggshell, Button Up, Archie and others with solid walnut frames these finishes are NOT applicable, rather we have three finishes for our items with walnut frames: natural walnut, black walnut and grey walnut. Your local authorized Thayer Coggin retailer partner will have samples of these wood and metal finishes in store.

## TC WOOD FINISHES ON MAPLE:

**TC Nutty Brown** 

TC Double Expresso