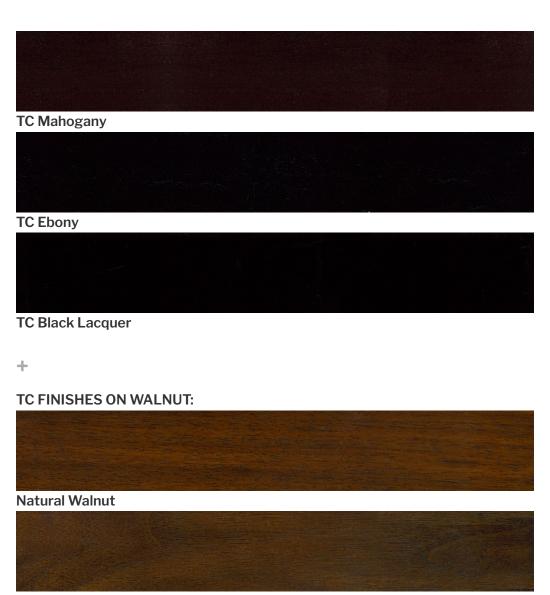

## **WOOD & METAL FINISHES**

Thayer Coggin furniture offers a variety of wood and metal finishes to select from as options on our custom, built-to-order furniture. Below are the current TC wood and metal finishes. Our wood finishes are applied to maple wood. Items available for wood finish options are noted in their product descriptions with the phrase "available in any TC wood finish." For items such as Viceroy, Tighten Up, Cooper, Laid Back, Draper, Eggshell, Button Up, Archie and others with solid walnut frames these finishes are NOT applicable, rather we have three finishes for our items with walnut frames: natural walnut, black walnut and grey walnut. Your local authorized Thayer Coggin retailer partner will have samples of these wood and metal finishes in store.

## **Black Walnut**

**Grey Walnut** 

+