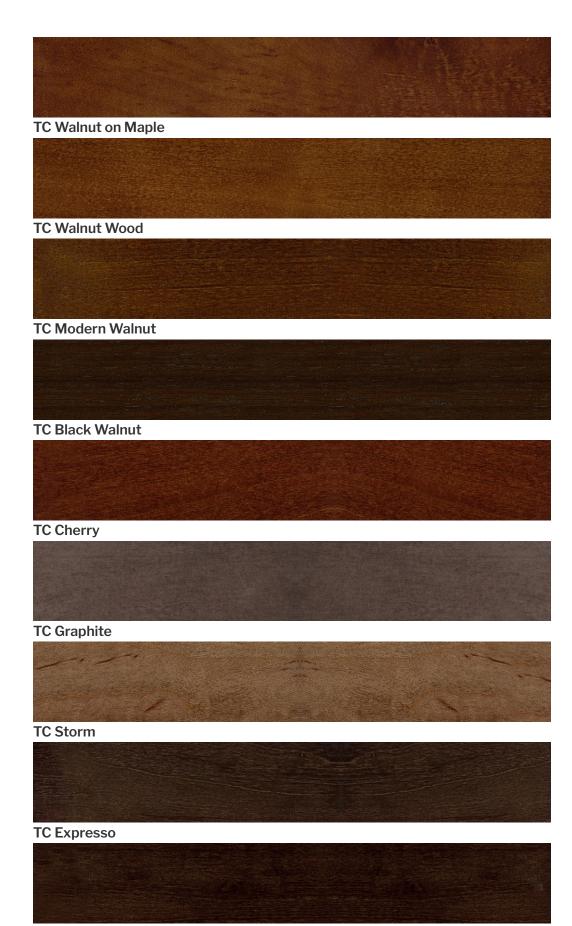

## **WOOD & METAL FINISHES**

Thayer Coggin furniture offers a variety of wood and metal finishes to select from as options on our custom, built-to-order furniture. Below are the current TC wood and metal finishes. Our wood finishes are applied to maple wood. Items available for wood finish options are noted in their product descriptions with the phrase "available in any TC wood finish." For items such as Viceroy, Tighten Up, Cooper, Laid Back, Draper, Eggshell, Button Up, Archie and others with solid walnut frames these finishes are NOT applicable, rather we have three finishes for our items with walnut frames: natural walnut, black walnut and grey walnut. Your local authorized Thayer Coggin retailer partner will have samples of these wood and metal finishes in store.

## TC WOOD FINISHES ON MAPLE:

**TC Nutty Brown** 

TC Double Expresso