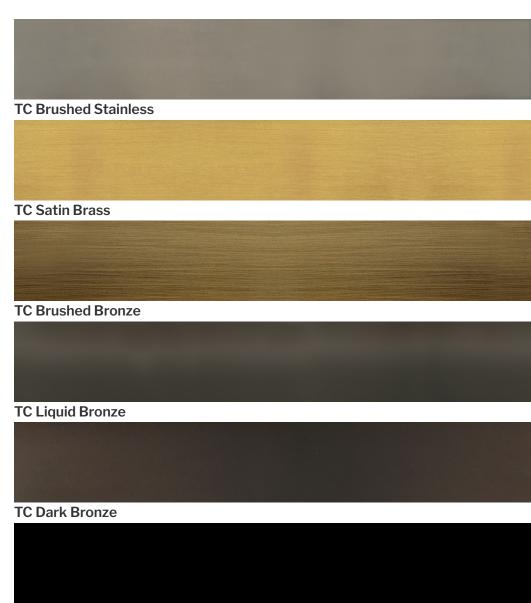

## **METAL FINISHES**

Below are the current metal finish options for Thayer Coggin furniture. Please see individual product pages for metal options for an item. Not all metal finishes are available for every item with a metal finish option.