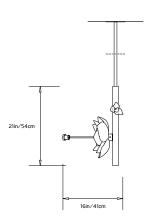

lights use paper flowers that are sculpted by hand in our studio. Each blossom's petals are individually shaped and each lure blossom is unique. The sconce can be installed in various orientations. The slender LED arm can also be positioned at any angle.

# Design Year:

2017

# Designer / Manufacturer:

**PELLE** 

# **Dimensions:**

L 19in/48cm x W 16in/41cm x H 21in/54cm

# Weight:

6lb/2.7kg

# 120 V LED Illumination:

Wattage: 8

Lumens: 500 (50W eq)
Color Temperature: 2700k

Life Hours: 25,000

CRI: 95

Dimmable External Driver included

#### Mounting:

Ceiling Pendant. Adjustable 3ft fixed pipe suspension. 5.25in/13.3cm round canopy in matching metal

finish

# Materials:

100% Cotton Paper, LED, Solid Bronze Components

# Lead Time:

10-12 weeks

#### Made in:

New York, USA