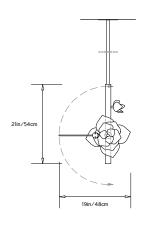

re lights use paper flowers that are sculpted by hand in our studio. Each blossom's petals are individually shaped and each lure blossom is unique. The sconce can be installed in various orientations. The slender LED arm can also be positioned at any angle.

# Design Year:

2017

# Designer / Manufacturer:

**PELLE** 

# **Dimensions:**

L 19in/48cm x W 16in/41cm x H 21in/54cm

# Weight:

6lb/2.7kg

# 120 V LED Illumination:

Wattage: 8

Lumens: 500 (50W eq)
Color Temperature: 2700k

Life Hours: 25,000

CRI: 95

Dimmable External Driver included

#### Mounting:

Ceiling Pendant. Adjustable 3ft fixed pipe suspension. 5.25in/13.3cm round canopy in matching metal

finish

# Materials:

100% Cotton Paper, LED, Solid Bronze Components

# Lead Time:

10-12 weeks

#### Made in:

New York, USA