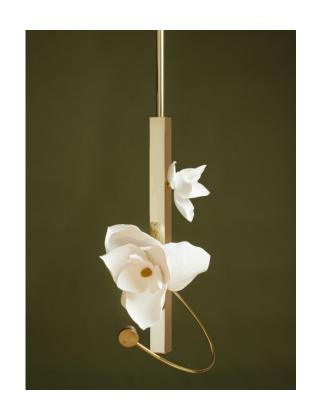

#### **Product Name:**

Lure Pendant 21

# **Product Description:**

The Lure Pendant is a single fixture that can be showcased on its own or collected into a group installation. The Lure lights use paper flowers that are sculpted by hand in our studio. Each blossom's petals are individually shaped and each lure blossom is unique. The sconce can be installed in various orientations. The slender LED arm can also be positioned at any angle.

# Materials:

100% Cotton Paper, LED, Solid Bronze Components