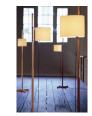

ax. hgt.: 125 mm/ 4.9") Light source not included. Compatible with bulbs of the energy efficiency class (E.E.C): A<sup>++</sup>... E. Lamp suitable only for indoor use. Always use this light sources or equivalent. Input voltage: 100, 120, 230 Vac. (50 Hz / 60 Hz) Acording to destination.



# APROXIMATE WEIGHT (unpacked)

5 kg / 11 lb

#### REGULATIONS

| C | E   |
|---|-----|
|   |     |
|   | ~ ~ |

IP 20 UNE-EN 60598 UNE-EN 55015 UNE-EN 60529 Non-class 2 Dry location only UL-153 E-352592

### MAINTENANCE

Clean with a smooth cloth. It is advised not to use any ammonia, solvent or abrasive products.

#### **OTHERS**

The lamp is delivered in one packet. The assembly instructions are delivered with the product.

# SANTA & COLE

# MODEL



# Collection

# Table lamps





# Floor lamps





TMM

# Wall lamps