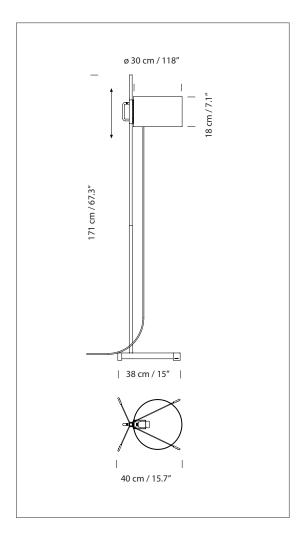

#### **DESCRIPCIÓN GENERAL**

Two-part metal structure: upper half chrome-plated and lower half black or red. Height-adjustable white methacrylate lampshade. The light is switched on/off by pulling lightly on the cable.

Electric cable length: 4 m / 157.4".