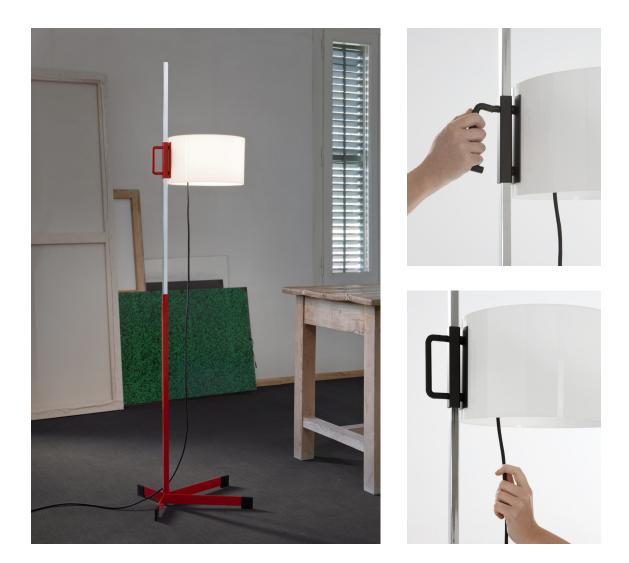

# TMC Miguel Milá, 1961 Floor Lamp

ADI FAD (Delta de Oro) 1961

The latest edition of the highly praised TMC lamp by Miguel Milá for Santa & Cole appears in 2011, at the age of 50, recovering important details from the original design while incorporating definitive improvements into the characteristic height-adjustable system of its circular shade. The definitive edition according to its author now also available in red.

#### **DESCRIPCIÓN GENERAL**

Two-part metal structure: upper half chrome-plated and lower half black or red. Height-adjustable white methacrylate lampshade. The light is switched on/off by pulling lightly on the cable.

Electric cable length: 4 m / 157.4".