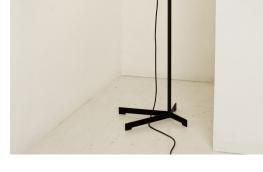

# TMC Miguel Milá, 1961 Floor Lamp

ADI FAD (Delta de Oro) 1961

The latest edition of the highly praised TMC lamp by Miguel Milá for Santa & Cole appears in 2011, at the age of 50, recovering important details from the original design while incorporating definitive improvements into the characteristic height-adjustable system of its circular shade. The definitive edition according to its author now also available in red.

#### **DESCRIPCIÓN GENERAL**

Two-part metal structure: upper half chrome-plated and lower half black or red. Height-adjustable white methacrylate lampshade. The light is switched on/off by pulling lightly on the cable.