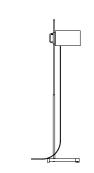

# TMC Miguel Milá, 1961 Floor Lamp

ADI FAD (Delta de Oro) 1961

The latest edition of the highly praised TMC lamp by Miguel Milá for Santa & Cole appears in 2011, at the age of 50, recovering important details from the original design while incorporating definitive improvements into the characteristic height-adjustable system of its circular shade. The definitive edition according to its author now also available in red.

#### **DESCRIPCIÓN GENERAL**

Two-part metal structure: upper half chrome-plated and lower half black or red. Height-adjustable white methacrylate lampshade. The light is switched on/off by pulling lightly on the cable.