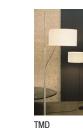

(Max. hgt.: 125 mm/ 4.9") Light source not included. Compatible with bulbs of the energy efficiency class (E.E.C): A<sup>++</sup>... E. Lamp suitable only for indoor use. Always use this light sources or equivalent. Input voltage: 100, 120, 230 Vac. (50 Hz / 60 Hz) Acording to destination.



# APROXIMATE WEIGHT (unpacked)

5 kg / 11 lb

#### REGULATIONS

| C | E   |
|---|-----|
|   |     |
|   | ~ ~ |

IP 20 UNE-EN 60598 UNE-EN 55015 UNE-EN 60529 Non-class 2 Dry location only UL-153 E-352592

### MAINTENANCE

Clean with a smooth cloth. It is advised not to use any ammonia, solvent or abrasive products.

#### **OTHERS**

The lamp is delivered in one packet. The assembly instructions are delivered with the product.

# SANTA & COLE

# MODEL



# Collection

# Table lamps





# Floor lamps





TMM

# Wall lamps