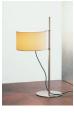

# TMC Miguel Milá, 1961 Floor Lamp

ADI FAD (Delta de Oro) 1961

The latest edition of the highly praised TMC lamp by Miguel Milá for Santa & Cole appears in 2011, at the age of 50, recovering important details from the original design while incorporating definitive improvements into the characteristic height-adjustable system of its circular shade. The definitive edition according to its author now also available in red.

#### **DESCRIPCIÓN GENERAL**

Two-part metal structure: upper half chrome-plated and lower half black or red. Height-adjustable white methacrylate lampshade. The light is switched on/off by pulling lightly on the cable.

Electric cable length: 4 m / 157.4".