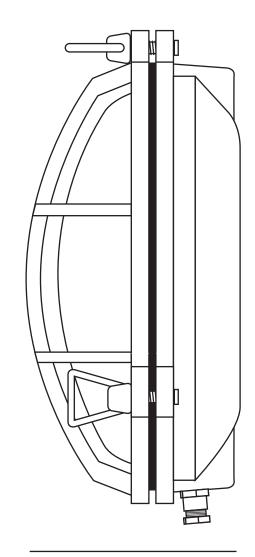

## Brass Bulkhead Fitting with Internal Fixing Points 7027

| Product<br>Code | Bulb<br>Cap | Max<br>Wattage                                              | Bulb<br>Type | Height/<br>Length | Width/<br>Diameter | Projection |  |
|-----------------|-------------|-------------------------------------------------------------|--------------|-------------------|--------------------|------------|--|
| 7027            | E27         | 75                                                          | GLS          | n/a               | 215mm              | 105mm      |  |
|                 |             | Natural, Weathered or Chrome plated Brass, frosted diffuser |              |                   |                    |            |  |

215mm

Front View

105mm

Rated IP54 Bulb Not Supplied Supplied unwired for direct connection to main supply(through cable gland). This product is available for specific markets. Low energy CFL compatible.