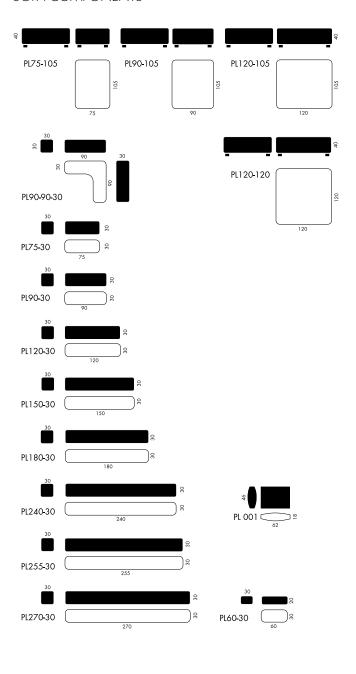

MODEL PL300-4

4-seat sofa with 1 corner backrest, 2 backrests and 4 sofa cushions

BASE UNIT - BACK MODEL PL75-30 W 75 x D 30 x H 30 cm

MODEL PL90-30 W 90 x D 30 x H 30 cm

MODEL PL120-30 W 120 x D 30 x H 30 cm

MODEL PL150-30 W 150 x D 30 x H 30 cm

MODEL PL180-30 W 180 x D 30 x H 30 cm

MODEL PL240-30 W 240 x D 30 x H 30 cm

MODEL PL255-30 W 255 x D 30 x H 30 cm

MODEL PL270-30 W 270 x D 30 x H 30 cm

MODEL PL90-90-30 (CORNER) W 90-90 x D 30 x H 30 cm

BASE UNIT - ARMREST MODEL PL60-30 W 60 x D 30 x H 20 cm

CUSHIONS
PL 001 W 62 x D 46 x H 18 cm