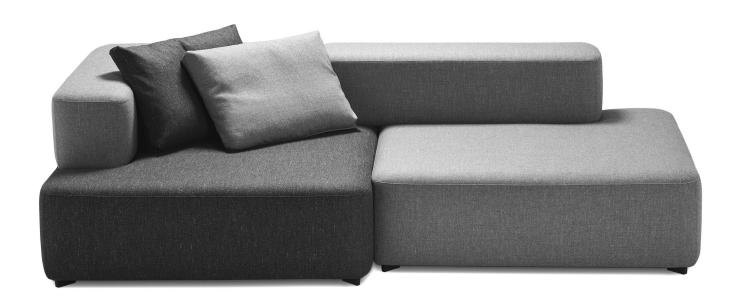

# ALPHABET SOFA™ SERIES

Alphabet Sofa™ Series is a flexible sofa concept designed by Piero Lissoni. The design, inspired by toy Lego bricks, consists of modular elements that can be combined in an endless variety of combinations.

#### **DESCRIPTION**

Alphabet is a flexible sofa system designed by Piero Lissoni, manufactured by Fritz Hansen.

The series consists of seat modules in 4 different sizes, 8 straight backrests, an L-shaped corner backrest, an armrest, and cushions. The fully upholstered seat, back-, and armrest modules are constructed of layers of high-resiliency (HR) foam with firmer foam on the seat module's front. The seats rest on glides in dark grey synthetic material. Modules are connected through hidden connections. The sofa can be combined in most ways but some limitations exits.

# SOFA COMBINATION EXAMPLES