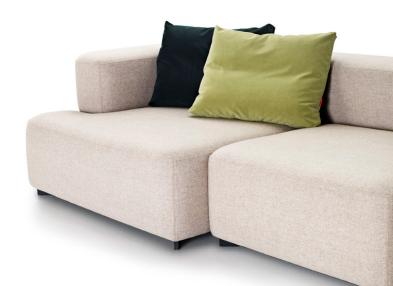

#### **DESCRIPTION**

Alphabet is a flexible sofa system designed by Piero Lissoni, manufactured by Fritz Hansen.

The series consists of seat modules in 4 different sizes, 8 straight backrests, an L-shaped corner backrest, an armrest, and cushions. The fully upholstered seat, back-, and armrest modules are constructed of layers of high-resiliency (HR) foam with firmer foam on the seat module's front. The seats rest on glides in dark grey synthetic material. Modules are connected through hidden connections. The sofa can be combined in most ways but some limitations exits.

# SOFA COMPONENTS

Fritz Hansen A/S ® - This documentation and the products and designations therein are protected by law, including the Danish Copyright Act, Trademark Act and Marketing Practices Act, and may not be used without prior written authority from Fritz Hansen A/S. Legal proceedings may be instituted against any parties breaching the rights of Fritz Hansen A/S.