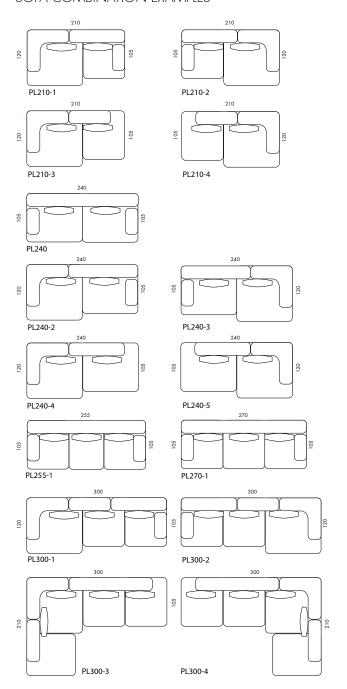

#### SOFA COMBINATIONS

MODEL PL210-1

2-seat sofa with 1 corner backrest, 1 backrest, 1 armrest and 2 loose sofa cushions

MODEL PL210-2

2-seat sofa with 1 corner backrest, 1 backrest, 1 armrest and 2 loose sofa cushions

MODEL PL210-3

2-seat sofa with 1 corner backrest, 1 backrest and 2 loose sofa cushions

MODEL PL210-4

2-seat sofa with 1 corner backrest, 1 backrest and 2 loose sofa cushions

MODEL PL240-1

2-seat sofa with 1 backrest, 2 armrests and 2 sofa cushions

MODFI PI 240-2

2-seat sofa with 1 corner backrest, 1 backrest, 1 armrest and 2 sofa cushions

MODEL PL240-3

2-seat sofa with 1 corner backrest, 1 backrest, 1 armrest and 2 sofa cushions

MODEL PL240-4

2-seat sofa with 1 corner backrest, 1 backrest and 2 sofa cushions

MODEL PL240-5

2-seat sofa with 1 corner backrest, 1 backrest and 2 sofa cushions

MODEL PL255-1

3-seat sofa with 1 backrest, 2 armrests and 3 sofa cushions

MODEL PL270-1

3-seat sofa with 1 backrest, 2 armrests and 3 sofa cushions

MODEL PL300-1

3-seat sofa with 1 corner backrest, 2 backrests, 1 armrest and 3 sofa cushions

MODEL PL300-2

3-seat sofa with 1 corner backrest, 2 backrests, 1 armrest and 3 sofa cushions

MODEL PL300-3

4-seat sofa with 1 corner backrest, 2 backrests and 4 sofa cushions

MODEL PL300-4

4-seat sofa with 1 corner backrest, 2 backrests and 4 sofa cushions

BASE UNIT - BACK MODEL PL75-30 W 75 x D 30 x H 30 cm

MODEL PL90-30 W 90 x D 30 x H 30 cm

MODEL PL120-30 W 120 x D 30 x H 30 cm