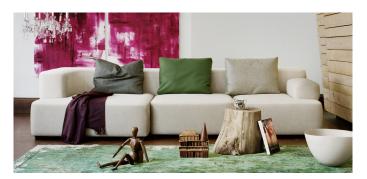

# ALPHABET SOFA™ SERIES

Alphabet Sofa™ Series is a flexible sofa concept designed by Piero Lissoni. The design, inspired by toy Lego bricks, consists of modular elements that can be combined in an endless variety of combinations.

#### **DESCRIPTION**

Alphabet is a flexible sofa system designed by Piero Lissoni, manufactured by Fritz Hansen.

The series consists of seat modules in 4 different sizes, 8 straight backrests, an L-shaped corner backrest, an armrest, and cushions. The fully upholstered seat, back-, and armrest modules are constructed of layers of high-resiliency (HR) foam with firmer foam on the seat module's front. The seats rest on glides in dark grey synthetic material. Modules are connected through hidden connections. The sofa can be combined in most ways but some limitations exits.

The alphabet sofa is available in fabric upholstery. Different upholstery colours can be combined in the same sofa.