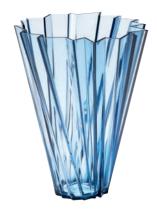

## Shanghai Mario Bellini 2012

A multifaceted vase widening from the base to the top in a swirling motion projecting light and energy. Shanghai is like refracted light radiating from prism-like crystals with an alternating play of flashes and shadows, creating irregular geometric forms. Its many colours and forms are as fascinating as its Oriental namesake.

## **Transparent**

| B4/crystal     |  |
|----------------|--|
| OL/olive green |  |
| AM/amber       |  |
| BL/blue        |  |

| diameter<br>Ø | height | weight<br>kg. |
|---------------|--------|---------------|
| 35            | 44     | 2.580         |