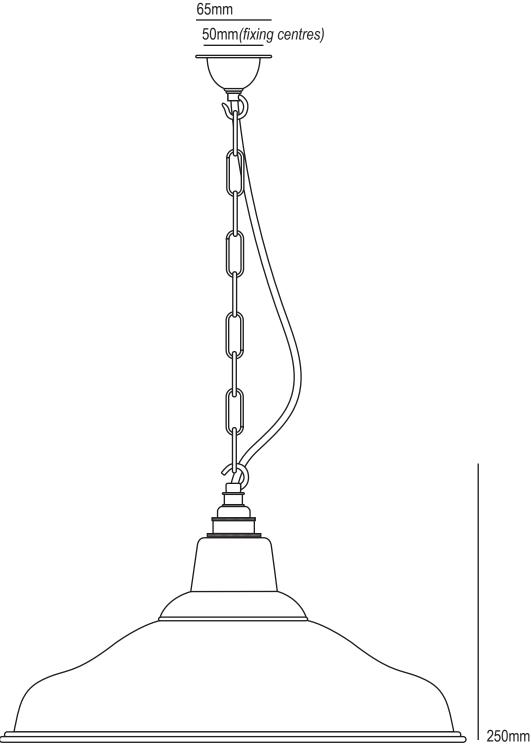

## School Light 7200

| Product<br>Code                                                                                                                                                                         | Bulb<br>Cap | Max<br>Wattage | Bulb<br>Type | Height/<br>Length | Width/<br>Diameter | Projection |
|-----------------------------------------------------------------------------------------------------------------------------------------------------------------------------------------|-------------|----------------|--------------|-------------------|--------------------|------------|
| 7200                                                                                                                                                                                    | E27         | 100            | GLS          | 250mm             | 400mm              | n/a        |
| Available Finish Polished/weathered copper with white interior<br>Weathered or Green painted copper with polished interior<br>Green or Putty Grey painted Aluminium with white interior |             |                |              |                   |                    |            |