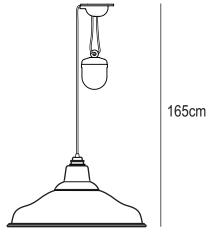

## 7200 RF School Rise & Fall

| SPECIFICATION    | Product<br>Code                | Bulb<br>Cap | Max<br>Wattage | Bulb<br>Type |
|------------------|--------------------------------|-------------|----------------|--------------|
| 7200 Rise & Fall | 7200RF                         | E 27        | 100            | GLS          |
| Available Finish | polished copper / putty grey / |             |                |              |



Cable length may be shortened upon installation. This will reduce both maximum & minimum drop and reduce the range of movement.

## Maximum Drop

- without altering length of standard cable



## Minimum Drop

- without altering length of standard cable



## Minimum Drop

- when shortening length of standard cable while still allowing rise & fall movement





This product is available for specific markets. CFL compatible.

Cable length: 180cm, Longer lengths available. Cable length may be shortened upon installation.