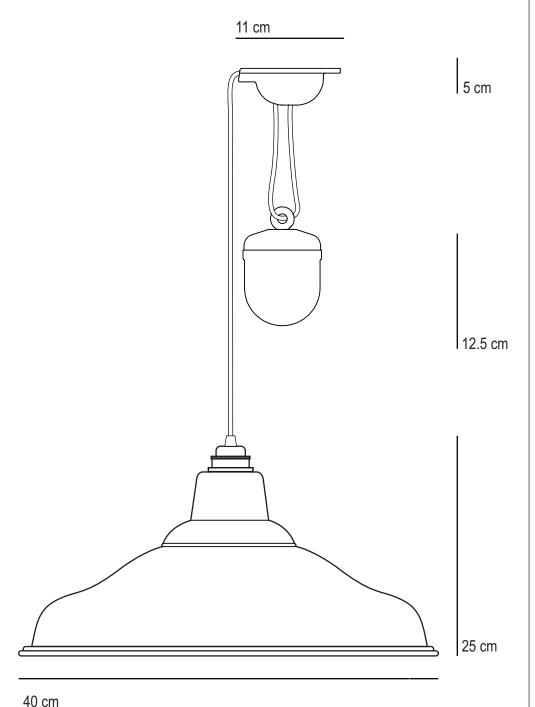

## 7200 RF School Rise & Fall

| SPECIFICATION    | Product<br>Code                | Bulb<br>Cap | Max<br>Wattage | Bulb<br>Type |
|------------------|--------------------------------|-------------|----------------|--------------|
| 7200 Rise & Fall | 7200RF                         | E 27        | 100            | GLS          |
| Available Finish | polished copper / putty grey / |             |                |              |

Cable length may be shortened upon installation. This will reduce both maximum & minimum drop and reduce the range of movement.