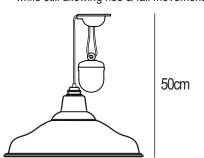

## Minimum Drop

- when shortening length of standard cable while still allowing rise & fall movement

This product is available for specific markets. CFL compatible.

Cable length: 180cm, Longer lengths available. Cable length may be shortened upon installation.