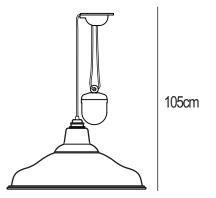

## 7200 RF School Rise & Fall

| SPECIFICATION    | Product<br>Code                | Bulb<br>Cap | Max<br>Wattage | Bulb<br>Type |
|------------------|--------------------------------|-------------|----------------|--------------|
| 7200 Rise & Fall | 7200RF                         | E 27        | 100            | GLS          |
| Available Finish | polished copper / putty grey / |             |                |              |



Cable length may be shortened upon installation. This will reduce both maximum & minimum drop and reduce the range of movement.

## Maximum Drop

- without altering length of standard cable



## Minimum Drop

- without altering length of standard cable



## Minimum Drop

- when shortening length of standard cable while still allowing rise & fall movement





This product is available for specific markets. CFL compatible.

Cable length: 180cm, Longer lengths available. Cable length may be shortened upon installation.