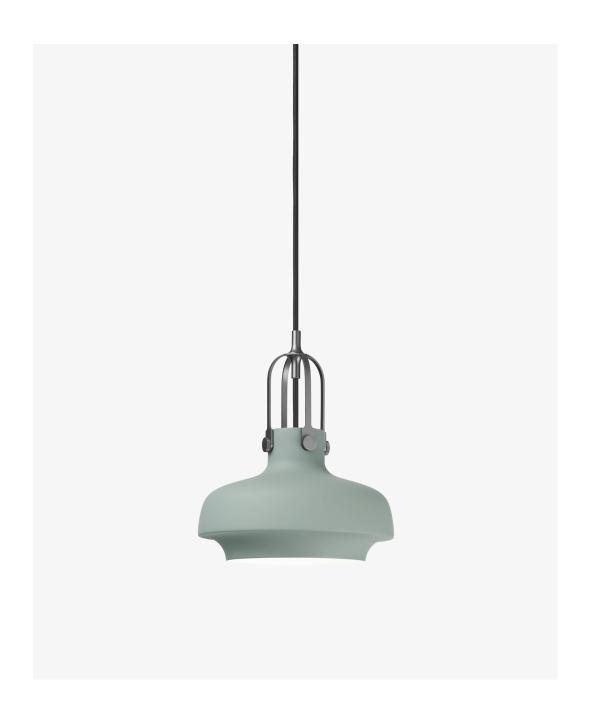

## COPENHAGEN PENDANT SC6

BY SPACE COPENHAGEN 2014

## COPENHAGEN PENDANT SC6

## BY SPACE COPENHAGEN 2014

"Our ambition was to design a pendant with a simple industrial feel, but which was still elegant and poetic."

The Copenhagen Pendant is an exercise in contrasts. Combining the classic and the modern, the maritime and the industrial, it is a new pendant developed by Space Copenhagen for &tradition. Following the success of their first collaboration, the Fly Lounge Series, &tradition have worked with Space Copenhagen again to produce a pendant range in matt lacquered metal, one of Space Copenhagen's first lights to enter production.

Product type Pendant.

**Production Process** The shade is spunn into shape from a single piece

of metal and matt lacquered. The suspension is made from milled and laser cut steel which undergoes a special plating process to produce the desired matt

finish to compliment the shade.

Environment Indoor.

**Dimensions ( cm / in )** Ø: 20cm/7.8in, H: 25cm/9.8in.

**Weight ( kg )** 1.00 kg.

Colours

Materials Lacquered steel shade with plated steel suspension,