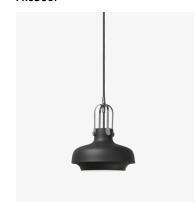

## COPENHAGEN PENDANT SC6

BY SPACE COPENHAGEN 2014

## BY SPACE COPENHAGEN 2014

"Our ambition was to design a pendant with a simple industrial feel, but which was still elegant and poetic."

The Copenhagen Pendant is an exercise in contrasts. Combining the classic and the modern, the maritime and the industrial, it is a new pendant developed by Space Copenhagen for &tradition. Following the success of their first collaboration, the Fly Lounge Series, &tradition have worked with Space Copenhagen again to produce a pendant range in matt lacquered metal, one of Space Copenhagen's first lights to enter production.

Product type Pendant.

**Production Process** The shade is spunn into shape from a single piece

of metal and matt lacquered. The suspension is made from milled and laser cut steel which undergoes a special plating process to produce the desired matt

finish to compliment the shade.

Environment Indoor.

**Dimensions ( cm / in )** Ø: 20cm/7.8in, H: 25cm/9.8in.

**Weight ( kg )** 1.00 kg.

Colours

Materials Lacquered steel shade with plated steel suspension,

4 meter fabric cord.

Matt moss. Matt slate. Matt black. Matt white.

Matt blush.

**Voltage (V)** 220-240V - 50Hz.

**Light source &** G9 Max 40 Watt.

Energi effeciency class The luminaire is compatible with bulbs of the energy

electricity supply before cleaning.

Package Dimensions (cm / in) H: 24.5cm/9.6in x W: 24.5cm/9.6in x D: 28.5cm/11.2in.

Photometric data file (LDT or IES) available upon request.

Matt black

Matt blush

Matt moss