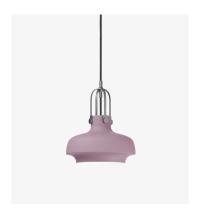

## COPENHAGEN PENDANT SC6

BY SPACE COPENHAGEN 2014

## BY SPACE COPENHAGEN 2014

"Our ambition was to design a pendant with a simple industrial feel, but which was still elegant and poetic."

The Copenhagen Pendant is an exercise in contrasts. Combining the classic and the modern, the maritime and the industrial, it is a new pendant developed by Space Copenhagen for &tradition. Following the success of their first collaboration, the Fly Lounge Series, &tradition have worked with Space Copenhagen again to produce a pendant range in matt lacquered metal, one of Space Copenhagen's first lights to enter production.

Product type Pendant.

**Production Process** The shade is spunn into shape from a single piece

of metal and matt lacquered. The suspension is made from milled and laser cut steel which undergoes a special plating process to produce the desired matt

finish to compliment the shade.

Environment Indoor.

**Dimensions ( cm / in )** Ø: 20cm/7.8in, H: 25cm/9.8in.

**Weight ( kg )** 1.00 kg.

Colours

Materials Lacquered steel shade with plated steel suspension,

4 meter fabric cord.

Matt moss. Matt slate. Matt black. Matt white.

Matt blush.

**Voltage (V)** 220-240V - 50Hz.

**Light source &** G9 Max 40 Watt.

Energi effeciency class The luminaire is compatible with bulbs of the energy

electricity supply before cleaning.

Package Dimensions (cm / in) H: 24.5cm/9.6in x W: 24.5cm/9.6in x D: 28.5cm/11.2in.

Photometric data file (LDT or IES) available upon request.

Matt black

Matt blush

Matt moss