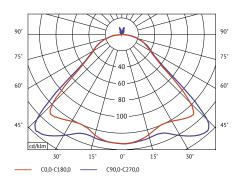

electricity supply before cleaning.

Package Dimensions (cm / in) H: 24.5cm/9.6in x W: 24.5cm/9.6in x D: 28.5cm/11.2in.

Photometric data file (LDT or IES) available upon request.

Matt black

Matt blush

Matt moss