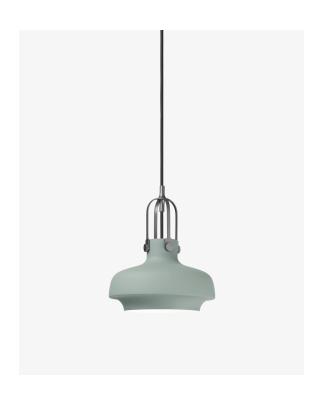

## COPENHAGEN PENDANT SC6

BY SPACE COPENHAGEN 2014

## COPENHAGEN PENDANT SC6

## BY SPACE COPENHAGEN 2014

"Our ambition was to design a pendant with a simple industrial feel, but which was still elegant and poetic."

The Copenhagen Pendant is an exercise in contrasts. Combining the classic and the modern, the maritime and the industrial, it is a new pendant developed by Space Copenhagen for &tradition. Following the success of their first collaboration, the Fly Lounge Series, &tradition have worked with Space Copenhagen again to produce a pendant range in matt lacquered metal, one of Space Copenhagen's first lights to enter production.

Product type Pendant.

**Production Process** The shade is spunn into shape from a single piece

of metal and matt lacquered. The suspension is made from milled and laser cut steel which undergoes a special plating process to produce the desired matt

finish to compliment the shade.

Environment Indoor.

**Dimensions ( cm / in )** Ø: 20cm/7.8in, H: 25cm/9.8in.

**Weight ( kg )** 1.00 kg.

Colours

Materials Lacquered steel shade with plated steel suspension,