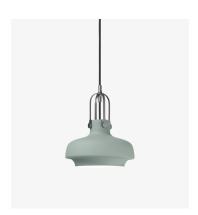

## COPENHAGEN PENDANT SC6

BY SPACE COPENHAGEN 2014

## COPENHAGEN PENDANT SC6

## BY SPACE COPENHAGEN 2014

"Our ambition was to design a pendant with a simple industrial feel, but which was still elegant and poetic."

The Copenhagen Pendant is an exercise in contrasts. Combining the classic and the modern, the maritime and the industrial, it is a new pendant developed by Space Copenhagen for &tradition. Following the success of their first collaboration, the Fly Lounge Series, &tradition have worked with Space Copenhagen again to produce a pendant range in matt lacquered metal, one of Space Copenhagen's first lights to enter production.

Product type Pendant.

**Production Process** The shade is spunn into shape from a single piece

of metal and matt lacquered. The suspension is made from milled and laser cut steel which undergoes a special plating process to produce the desired matt

finish to compliment the shade.

Environment Indoor.

**Dimensions ( cm / in )** Ø: 20cm/7.8in, H: 25cm/9.8in.

**Weight ( kg )** 1.00 kg.

Colours

Materials Lacquered steel shade with plated steel suspension,