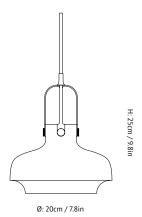

finish to compliment the shade.

Environment Indoor.

**Dimensions ( cm / in )** Ø: 20cm/7.8in, H: 25cm/9.8in.

**Weight ( kg )** 1.00 kg.

Colours

Materials Lacquered steel shade with plated steel suspension,