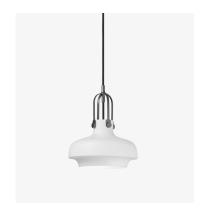

## COPENHAGEN PENDANT SC6

BY SPACE COPENHAGEN 2014

## BY SPACE COPENHAGEN 2014

"Our ambition was to design a pendant with a simple industrial feel, but which was still elegant and poetic."

The Copenhagen Pendant is an exercise in contrasts. Combining the classic and the modern, the maritime and the industrial, it is a new pendant developed by Space Copenhagen for &tradition. Following the success of their first collaboration, the Fly Lounge Series, &tradition have worked with Space Copenhagen again to produce a pendant range in matt lacquered metal, one of Space Copenhagen's first lights to enter production.

Product type Pendant.

**Production Process** The shade is spunn into shape from a single piece

of metal and matt lacquered. The suspension is made from milled and laser cut steel which undergoes a special plating process to produce the desired matt

finish to compliment the shade.

Environment Indoor.

**Dimensions ( cm / in )** Ø: 20cm/7.8in, H: 25cm/9.8in.

**Weight ( kg )** 1.00 kg.

Colours

Materials Lacquered steel shade with plated steel suspension,

4 meter fabric cord.

Matt moss. Matt slate. Matt black. Matt white.

Matt blush.

**Voltage (V)** 220-240V - 50Hz.

**Light source &** G9 Max 40 Watt.

Energi effeciency class The luminaire is compatible with bulbs of the energy

electricity supply before cleaning.

Package Dimensions (cm / in) H: 24.5cm/9.6in x W: 24.5cm/9.6in x D: 28.5cm/11.2in.

Photometric data file (LDT or IES) available upon request.

Matt black

Matt blush

Matt moss