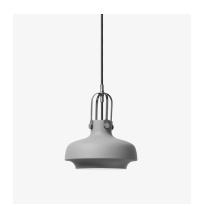

## COPENHAGEN PENDANT SC6

BY SPACE COPENHAGEN 2014

## COPENHAGEN PENDANT SC6

## BY SPACE COPENHAGEN 2014

"Our ambition was to design a pendant with a simple industrial feel, but which was still elegant and poetic."

The Copenhagen Pendant is an exercise in contrasts. Combining the classic and the modern, the maritime and the industrial, it is a new pendant developed by Space Copenhagen for &tradition. Following the success of their first collaboration, the Fly Lounge Series, &tradition have worked with Space Copenhagen again to produce a pendant range in matt lacquered metal, one of Space Copenhagen's first lights to enter production.

Product type Pendant.

**Production Process** The shade is spunn into shape from a single piece

of metal and matt lacquered. The suspension is made from milled and laser cut steel which undergoes a special plating process to produce the desired matt

finish to compliment the shade.

Environment Indoor.

**Dimensions ( cm / in )** Ø: 20cm/7.8in, H: 25cm/9.8in.

**Weight ( kg )** 1.00 kg.

Colours

Materials Lacquered steel shade with plated steel suspension,