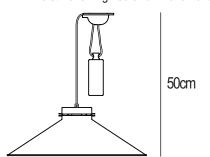

## Minimum Drop

- when shortening length of standard cable while still allowing rise & fall movement