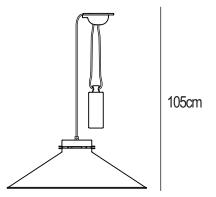

## Codie Rise & Fall Large

| SPECIFICATION     | Product<br>Code    | Bulb<br>Cap | Max<br>Wattage | Bulb<br>Type |
|-------------------|--------------------|-------------|----------------|--------------|
| Codie Rise & Fall | FP 354RF           | E 27        | 100            | GLS          |
| Available Finish  | Polished aluminium |             |                |              |



Cable length may be shortened upon installation. This will reduce both maximum & minimum drop and reduce the range of movement.

## Maximum Drop

- without altering length of standard cable



## Minimum Drop

- without altering length of standard cable



## Minimum Drop

- when shortening length of standard cable while still allowing rise & fall movement