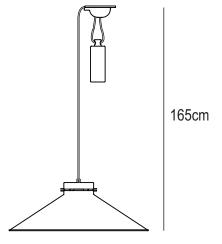

## Codie Rise & Fall Large

| SPECIFICATION     | Product<br>Code    | Bulb<br>Cap | Max<br>Wattage | Bulb<br>Type |
|-------------------|--------------------|-------------|----------------|--------------|
| Codie Rise & Fall | FP 354RF           | E 27        | 100            | GLS          |
| Available Finish  | Polished aluminium |             |                |              |



Cable length may be shortened upon installation. This will reduce both maximum & minimum drop and reduce the range of movement.

## Maximum Drop

- without altering length of standard cable



## Minimum Drop

- without altering length of standard cable



## Minimum Drop

- when shortening length of standard cable while still allowing rise & fall movement