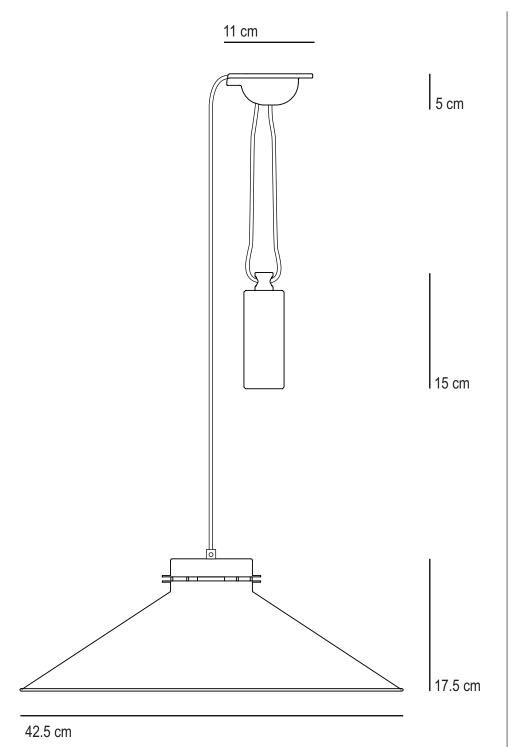

## Codie Rise & Fall Large

| SPECIFICATION     | Product<br>Code    | Bulb<br>Cap | Max<br>Wattage | Bulb<br>Type |
|-------------------|--------------------|-------------|----------------|--------------|
| Codie Rise & Fall | FP 354RF           | E 27        | 100            | GLS          |
| Available Finish  | Polished aluminium |             |                |              |

Cable length may be shortened upon installation. This will reduce both maximum & minimum drop and reduce the range of movement.