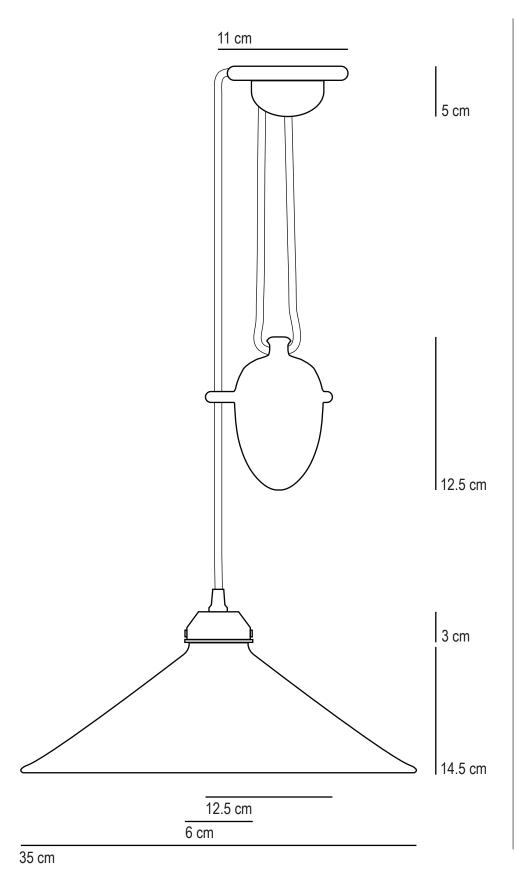

## Cobb Rise & Fall Large

| SPECIFICATION          | Product<br>Code     | Bulb<br>Cap | Max<br>Wattage | Bulb<br>Type |
|------------------------|---------------------|-------------|----------------|--------------|
| Cobb Rise & Fall Large | FP 350              | E 27        | 100            | GLS          |
| Available Finish       | Natural bone china. |             |                |              |

Cable length may be shortened upon installation. This will reduce both maximum & minimum drop and reduce the range of movement.