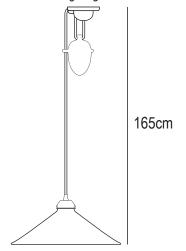

## Cobb Rise & Fall Large

| SPECIFICATION          | Product<br>Code     | Bulb<br>Cap | Max<br>Wattage | Bulb<br>Type |
|------------------------|---------------------|-------------|----------------|--------------|
| Cobb Rise & Fall Large | FP 350              | E 27        | 100            | GLS          |
| Available Finish       | Natural bone china. |             |                |              |



Cable length may be shortened upon installation. This will reduce both maximum & minimum drop and reduce the range of movement.

## Maximum Drop

- without altering length of standard cable



## Minimum Drop

- without altering length of standard cable



## Minimum Drop

 when shortening length of standard cable while still allowing rise & fall movement





This product is available for specific markets. CFL compatible.

Cable length: 180cm, Longer lengths available. Cable length may be shortened upon installation.