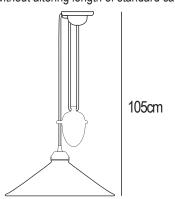

## Cobb Rise & Fall Large

| SPECIFICATION          | Product<br>Code     | Bulb<br>Cap | Max<br>Wattage | Bulb<br>Type |
|------------------------|---------------------|-------------|----------------|--------------|
| Cobb Rise & Fall Large | FP 350              | E 27        | 100            | GLS          |
| Available Finish       | Natural bone china. |             |                |              |



Cable length may be shortened upon installation. This will reduce both maximum & minimum drop and reduce the range of movement.

## Maximum Drop

- without altering length of standard cable



## Minimum Drop

- without altering length of standard cable



## Minimum Drop

 when shortening length of standard cable while still allowing rise & fall movement





This product is available for specific markets. CFL compatible.

Cable length: 180cm, Longer lengths available. Cable length may be shortened upon installation.