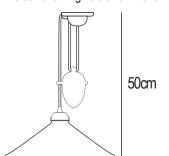

## Minimum Drop

 when shortening length of standard cable while still allowing rise & fall movement

This product is available for specific markets. CFL compatible.

Cable length: 180cm, Longer lengths available. Cable length may be shortened upon installation.