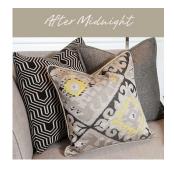

#### Neutrals

- After Midnight
- Crème Caramel
- Ivory Tusk
- Silver Frost
- Shimmering Moon

Pillows - cotton, cotton knit, felt, upholstery, silk, velvet, jacquard, wool, suiting

Blanket - alpaca, mohair, and merino wool.