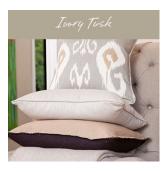

#### Neutrals

- After Midnight
- Crème Caramel
- Ivory Tusk
- Silver Frost
- Shimmering Moon

Pillows - cotton, cotton knit, felt, upholstery, silk, velvet, jacquard, wool, suiting

Blanket - alpaca, mohair, and merino wool.