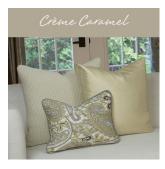

#### Neutrals

- After Midnight
- Crème Caramel
- Ivory Tusk
- Silver Frost
- Shimmering Moon

Pillows - cotton, cotton knit, felt, upholstery, silk, velvet, jacquard, wool, suiting

Blanket - alpaca, mohair, and merino wool.