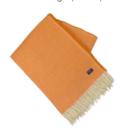

Jacquard Pillow, Rosella Tango Mango (12x16)

Linen Pillow, Ankara Mink (18x18)

Mohair Fringe Throw, Orange/Multi

Merino Wool Throw, Turn Me Loose Ginger

Checkout our full collection online at www.andreahyltonhome.ca