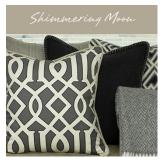

#### Neutrals

- After Midnight
- Crème Caramel
- Ivory Tusk
- Silver Frost
- Shimmering Moon

Pillows - cotton, cotton knit, felt, upholstery, silk, velvet, jacquard, wool, suiting

Blanket - alpaca, mohair, and merino wool.