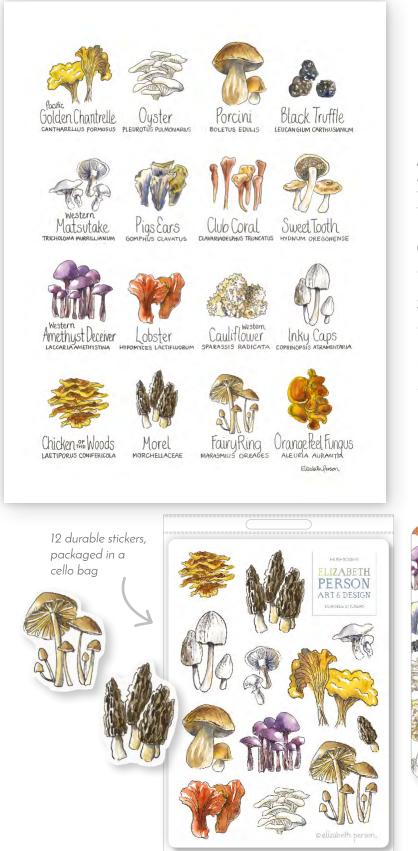

# **STICKER SHEETS**

\$2.50 (\$5 MSRP) MINIMUM 12 PER DESIGN ASSORTED DURABLE STICKERS

NEW PACKAGING **OPTIONS!** 

- Cello Bag (default) • Cello Hanging Bag
- No Bag

**Berries** 

Lighthouses of WA

The San Juan Islands

LIZABETH PERSON

Mukilteo, WA

Tools

wholesale@elizabethperson.com • elizabethperson.com • Everett, WA 98201

Mushrooms

Volcanoes of Oregon

Ferries

Pacific Northwest