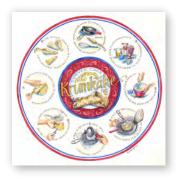

 8x8"
 ARCHIVAL PRINT
 \$10 \$20 MSRP

 12x12"
 ARCHIVAL PRINT
 \$15 \$30 MSRP

Krumkake (Curved Cake)

| 6x6″   | CARD           | \$2.50 \$5 MSRP |
|--------|----------------|-----------------|
| 8x8″   | ARCHIVAL PRINT | \$10 \$20 MSRP  |
| 12x12" | ARCHIVAL PRINT | \$15 \$30 MSRP  |