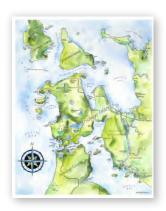

# SAN JUAN ISLANDS, WA

#### The San Juan Islands

| 5x7″   | CARD           | \$2.5 \$5 MSRP    |
|--------|----------------|-------------------|
| 8x10″  | ARCHIVAL PRINT | \$10 \$20 MSRP    |
| 11x14″ | ARCHIVAL PRINT | \$15 \$30 MSRP    |
| 16x20″ | ARCHIVAL PRINT | \$27.50 \$55 MSRP |
| 18x24" | ARCHIVAL PRINT | \$35 \$70 MSRP    |