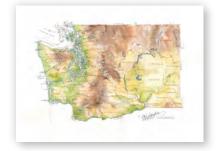

#### Washington State

| 5x7″   | CARD           | \$2.50 \$5 MSRP  |   |
|--------|----------------|------------------|---|
| 8x10″  | ARCHIVAL PRINT | \$10 \$20 MSR    | Ρ |
| 11x14″ | ARCHIVAL PRINT | \$15 \$30 MSR    | Ρ |
| 16x20″ | ARCHIVAL PRINT | \$27.50 \$55 MSR | D |
| 18x24" | ARCHIVAL PRINT | \$35 \$70 MSR    | Ρ |