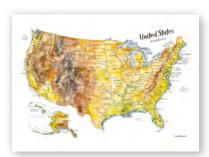

#### **United States**

| 5x7″   | CARD           | \$2.50 \$5 MSRP |
|--------|----------------|-----------------|
| 8x10″  | ARCHIVAL PRINT | \$10 \$20 MSRP  |
| 11x14″ | ARCHIVAL PRINT | \$15 \$30 MSRP  |