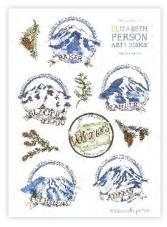

# **STICKER SHEETS**

\$2.50 (\$5 MSRP) MINIMUM 12 PER DESIGN ASSORTED DURABLE STICKERS

NEW PACKAGING **OPTIONS!** 

- Cello Bag (default) • Cello Hanging Bag
- No Bag

**Berries** 

Lighthouses of WA

The San Juan Islands

LIZABETH PERSON

Mukilteo, WA

Tools

wholesale@elizabethperson.com • elizabethperson.com • Everett, WA 98201

Mushrooms

Volcanoes of Oregon

Ferries

Pacific Northwest

Volcanoes of WA