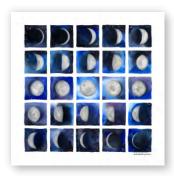

#### Lunar Phases

| 6x6″   | CARD           | \$2.50 \$5 MSRP |
|--------|----------------|-----------------|
| 8x8″   | ARCHIVAL PRINT | \$10 \$20 MSRP  |
| 12x12" | ARCHIVAL PRINT | \$15 \$30 MSRP  |