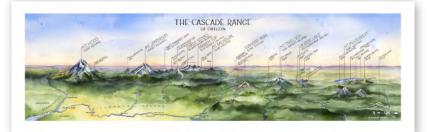

#### Oregon Cascades OR

| 15x5″  | ARCHIVAL PRINT                     | \$9           | \$20 MSRF                              | 2 |
|--------|------------------------------------|---------------|----------------------------------------|---|
| 24x8″  | archival print<br>canvas - min. 2  | \$20<br>\$75  | \$40 msrf<br>\$150 msrf                |   |
| 36x12" | ARCHIVAL PRINT<br>CANVAS - NO MIN. | \$35<br>\$105 | <b>\$70</b> мsrf<br><b>\$</b> 210 мsrp |   |