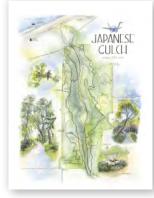

#### Japanese Gulch (Mukilteo, WA)

5x7"CARD12x16"ARCHIVAL PRINT16x20"ARCHIVAL PRINT

\$2.5 \$5 MSRP \$16.50 \$33 MSRP \$27.50 \$55 MSRP