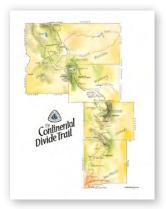

#### Continental Divide Trail

| 5x7″   | CARD           | \$2.5 | \$5 MSRP  |
|--------|----------------|-------|-----------|
| 8x10″  | ARCHIVAL PRINT | \$10  | \$20 MSRP |
| 11x14″ | ARCHIVAL PRINT | \$15  | \$30 MSRP |
| 18x24" | ARCHIVAL PRINT | \$35  | \$70 MSRP |