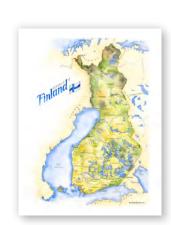

#### Denmark

 5x7"
 CARD
 \$2.50 \$5 MSRP

 8x10"
 ARCHIVAL PRINT
 \$10 \$20 MSRP

 11x14"
 ARCHIVAL PRINT
 \$15 \$30 MSRP

| Finla  | nd             |                 |
|--------|----------------|-----------------|
| 5x7″   | CARD           | \$2.50 \$5 MSRP |
| 8x10″  | ARCHIVAL PRINT | \$10 \$20 MSRP  |
| 11x14″ | ARCHIVAL PRINT | \$15 \$30 MSRP  |