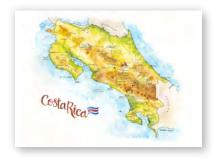

#### Costa Rica

| 8x10″  | ARCHIVAL PRINT | \$10 | \$20 MSRP |
|--------|----------------|------|-----------|
| 11x14" | ARCHIVAL PRINT | \$15 | \$30 MSRP |