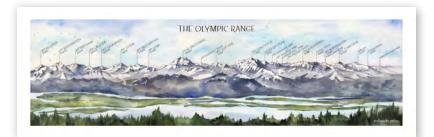

#### Olympic Range WA

| 15x5″  | ARCHIVAL PRINT   | \$9   | \$20 MSRP         |
|--------|------------------|-------|-------------------|
| 24x8″  | archival print   | \$20  | \$40 мsrp         |
|        | canvas - min. 2  | \$75  | \$150 мsrp        |
| 36x12" | ARCHIVAL PRINT   | \$35  | <b>\$70</b> мsrp  |
|        | CANVAS - NO MIN. | \$105 | <b>\$210</b> мsrp |