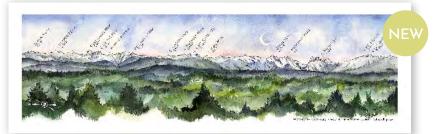

#### Olympic Range WA

| 15x5″  | ARCHIVAL PRINT   | \$9   | \$20 MSRP         |
|--------|------------------|-------|-------------------|
| 24x8″  | archival print   | \$20  | \$40 мsrp         |
|        | canvas - min. 2  | \$75  | \$150 мsrp        |
| 36x12" | ARCHIVAL PRINT   | \$35  | <b>\$70</b> мsrp  |
|        | CANVAS - NO MIN. | \$105 | <b>\$210</b> мsrp |

#### The View from Hood Canal Kitsap County, WA

| 15x5″ ARCHIVAL PRINT              | \$9   | \$20 MSRP          |
|-----------------------------------|-------|--------------------|
| 24x8 <sup>"</sup> ARCHIVAL PRINT  | \$20  | \$40 msrp          |
| CANVAS - MIN. 2                   | \$75  | \$150 msrp         |
| 36x12 <sup>‴</sup> ARCHIVAL PRINT | \$35  | <b>\$70</b> мsrp   |
| CANVAS - NO MIN.                  | \$105 | <b>\$</b> 210 мsrp |