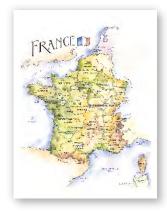

#### France

| 5x7″   | CARD           | \$2.50 \$5 MSRP |
|--------|----------------|-----------------|
| 8x10″  | ARCHIVAL PRINT | \$10 \$20 MSRP  |
| 11x14″ | ARCHIVAL PRINT | \$15 \$30 MSRP  |