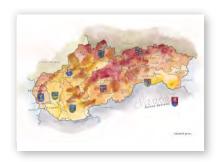

#### Slovakia

8x10" ARCHIVAL PRINT \$10 \$20 MSRP 11x17" ARCHIVAL PRINT \$20 \$40 MSRP