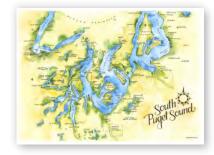

#### South Sound

| 5x7″   | CARD           | \$2.50 | \$5 MSRP |
|--------|----------------|--------|----------|
|        | ARCHIVAL PRINT |        |          |
|        | ARCHIVAL PRINT |        |          |
|        | ARCHIVAL PRINT |        |          |
| 18x24" |                |        |          |