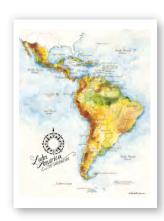

#### Latin America & the Caribbean

8x10″ ARCHIVAL PRINT \$10 \$20 MSRP 11x14 ARCHIVAL PRINT \$15 \$30 MSRP