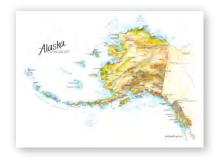

#### Alaska

| 5x7″   | CARD           | \$2.50 | \$4 MSRP  |
|--------|----------------|--------|-----------|
| 8x10″  | ARCHIVAL PRINT | \$10   | \$20 MSRP |
| 11x14″ | ARCHIVAL PRINT | \$15   | \$30 MSRP |