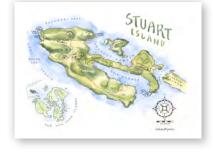

#### Stuart Island

| 5x7″   | CARD           | \$2.5 | \$5 MSRP  |
|--------|----------------|-------|-----------|
| 8x10″  | ARCHIVAL PRINT | \$10  | \$20 MSRP |
| 11x14″ | ARCHIVAL PRINT | \$15  | \$30 MSRP |