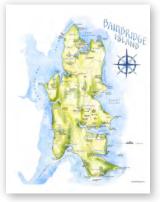

Bainbridge Island 2.4" x 4.7"

Camano Island 3" x 4.5"

NEW

Fidalgo Island 3.85<sup>""</sup> x 3.9"

BROWNER

The San Juan Islands Whidbey Island 3.5" x 3.5"

3" x 4.85"

Anderson I. Ferry 5.8" x 2.6"

#### Bainbridge Island

| 5x7″   | CARD           | \$2.50  | \$5 MSRP  |
|--------|----------------|---------|-----------|
| 8x10″  | ARCHIVAL PRINT | \$10    | \$20 MSRP |
| 11x14″ | ARCHIVAL PRINT | \$15    | \$30 MSRP |
| 16x20″ | ARCHIVAL PRINT | \$27.50 | \$55 MSRP |