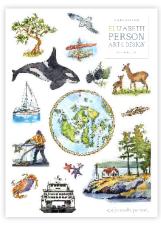

# **VINYL STICKERS**

**Orca Whale** 5.5" × 3.5"

Orcas Island 4.5" x 3"

Astronaut 2.25" x 3.75"

aut

**Skeleton** 1.8" x 5"

Point Roberts

4.3" x 3.1"

 Orca
 Dreams

 5x7"
 CARD

 11x17"
 ARCHIVAL PRINT

\$2.50\$5 MSRP \$25 \$50 MSRP