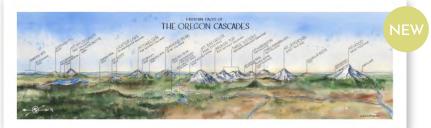

#### Eastern Faces - Oregon Cascades OR

| 15x5″  | ARCHIVAL PRINT                     | \$9           | \$20 MSRP               | ) |
|--------|------------------------------------|---------------|-------------------------|---|
| 24x8″  | archival print<br>canvas - min. 2  | \$20<br>\$75  | \$40 MSRF<br>\$150 MSRF |   |
| 36x12″ | ARCHIVAL PRINT<br>CANVAS - NO MIN. | \$35<br>\$105 | \$70 msrf<br>\$210 msrp | > |