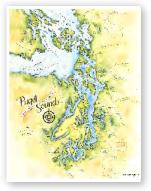

#### Puget Sound

| 5x7″   | CARD           | \$2.50  | \$5 MSRP  |
|--------|----------------|---------|-----------|
| 8x10″  | ARCHIVAL PRINT | \$10    | \$20 MSRP |
| 12x16″ | ARCHIVAL PRINT | \$16.50 | \$33 MSRP |
| 16x20″ | ARCHIVAL PRINT | \$27.50 | \$55 MSRP |
| 18x24" | ARCHIVAL PRINT | \$35    | \$70 MSRP |