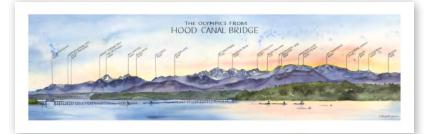

#### The View from Hood Canal Kitsap County, WA

| 15x5″ ARCHIVAL PRINT              | \$9   | \$20 MSRP          |
|-----------------------------------|-------|--------------------|
| 24x8 <sup>"</sup> ARCHIVAL PRINT  | \$20  | \$40 msrp          |
| CANVAS - MIN. 2                   | \$75  | \$150 msrp         |
| 36x12 <sup>‴</sup> ARCHIVAL PRINT | \$35  | <b>\$70</b> мsrp   |
| CANVAS - NO MIN.                  | \$105 | <b>\$</b> 210 мsrp |