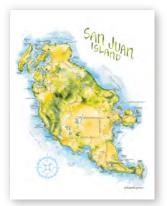

#### San Juan Island

| 5x7″   | CARD           | \$2.5 | \$5 MSRP  |
|--------|----------------|-------|-----------|
| 8x10″  | ARCHIVAL PRINT | \$10  | \$20 MSRP |
| 11x14″ | ARCHIVAL PRINT | \$15  | \$30 MSRP |