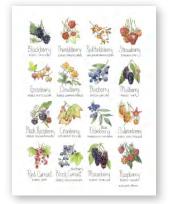

#### Berries

 6x6"
 CARD
 \$2.50
 \$5 MSRP

 8x10"
 ARCHIVAL PRINT
 \$10
 \$20 MSRP

 11x14"
 ARCHIVAL PRINT
 \$15
 \$30 MSRP