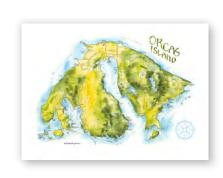

#### Orcas Island

| 5x7″   | CARD           | \$2.5 | \$5 MSRP  |
|--------|----------------|-------|-----------|
| 8x10″  | ARCHIVAL PRINT | \$10  | \$20 MSRP |
| 11x14″ | ARCHIVAL PRINT | \$15  | \$30 MSRP |