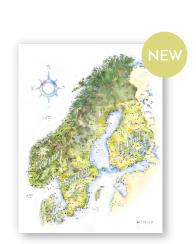

#### Scandinavia + Finland

| 5x7″   | CARD           | \$2.50 \$5 MSRP |
|--------|----------------|-----------------|
| 8x10″  | ARCHIVAL PRINT | \$10 \$20 MSRP  |
| 11x14″ | ARCHIVAL PRINT | \$15 \$30 MSRP  |