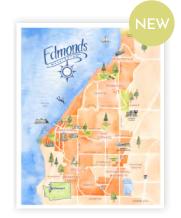

#### Edmonds (WA)

 5x7"
 CARD
 \$2.50
 \$5 MSRP

 8x10"
 ARCHIVAL PRINT
 \$10
 \$20 MSRP

 11x14"
 ARCHIVAL PRINT
 \$15
 \$30 MSRP

 16x20"
 ARCHIVAL PRINT
 \$27.50
 \$55 MSRP