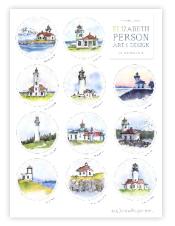

#### LIGHTHOUSE COLLECTION

Turn Point Lighthouse

Lime Kiln Lighthouse

Alki Lighthouse

Mukilteo Lighthouse II

#### Lighthouses of the SJIs

| 5x7″  | CARD           | \$2.5 | \$5 MSRP  |
|-------|----------------|-------|-----------|
| 8x10″ | ARCHIVAL PRINT | \$10  | \$20 MSRP |

# Lighthouses of the Washington Coast

|        | -              |         |           |
|--------|----------------|---------|-----------|
| 5x7″   | CARD           | \$2.50  | \$5 MSRP  |
| 8x10″  | ARCHIVAL PRINT | \$10    | \$20 MSRP |
| 12x16″ | ARCHIVAL PRINT | \$16.50 | \$33 MSRP |
| 16x20″ | ARCHIVAL PRINT | \$27.50 | \$55 MSRP |
| 18x24" | ARCHIVAL PRINT | \$35    | \$70 MSRP |
|        |                |         |           |