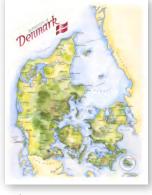

#### Denmark

 5x7"
 CARD
 \$2.50 \$5 MSRP

 8x10"
 ARCHIVAL PRINT
 \$10 \$20 MSRP

 11x14"
 ARCHIVAL PRINT
 \$15 \$30 MSRP

| Finla  | nd             |                 |
|--------|----------------|-----------------|
| 5x7″   | CARD           | \$2.50 \$5 MSRP |
| 8x10″  | ARCHIVAL PRINT | \$10 \$20 MSRP  |
| 11x14″ | ARCHIVAL PRINT | \$15 \$30 MSRP  |