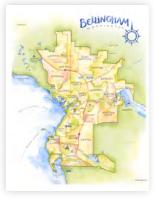

# **PNW CITIES**

#### Bellingham (WA)

| 5x7″   | CARD           | \$2.50  | \$5 MSRP  |
|--------|----------------|---------|-----------|
| 8x10″  | ARCHIVAL PRINT | \$10    | \$20 MSRP |
| 11x14″ | ARCHIVAL PRINT | \$15    | \$30 MSRP |
| 16x20″ | ARCHIVAL PRINT | \$27.50 | \$55 MSRP |