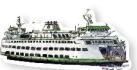

#### Washington State Ferries

| 5x7″   | CARD           | \$2.50  | \$5 MSRP  |
|--------|----------------|---------|-----------|
| 8x10″  | ARCHIVAL PRINT | \$10    | \$20 MSRP |
| 12x16″ | ARCHIVAL PRINT | \$16.50 | \$33 MSRP |
| 16x20″ | ARCHIVAL PRINT | \$27.50 | \$55 MSRP |
| 18x24″ | ARCHIVAL PRINT | \$35    | \$70 MSRP |