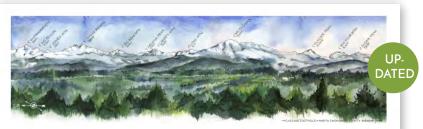

#### Formerly titled "Rugged Horizon" North Snohomish County Foothills WA

| 15x5″  | ARCHIVAL PRINT   | \$9   | <b>\$20</b> MSRP  |
|--------|------------------|-------|-------------------|
| 24x8″  | archival print   | \$20  | \$40 MSRP         |
|        | canvas - min. 2  | \$75  | \$150 MSRP        |
| 36x12" | ARCHIVAL PRINT   | \$35  | <b>\$70</b> мsrp  |
|        | CANVAS - NO MIN. | \$105 | <b>\$210</b> мsrp |

#### South Snohomish County Foothills WA

| 15×5″  | ARCHIVAL PRINT   | \$9   | \$20 MSRP         |
|--------|------------------|-------|-------------------|
| 24x8″  | ARCHIVAL PRINT   | \$20  | \$40 мsrp         |
|        | CANVAS - MIN. 2  | \$75  | \$150 мsrp        |
| 36x12" | ARCHIVAL PRINT   | \$35  | <b>\$70</b> мsrp  |
|        | CANVAS - NO MIN. | \$125 | <b>\$250</b> мsrp |