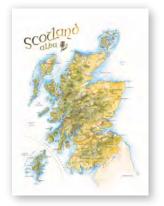

#### Scotland

5x7″ CARD \$2.50 \$5 MSRP 8x10″ \$10 \$20 MSRP ARCHIVAL PRINT 11x14" ARCHIVAL PRINT \$15 \$30 MSRP