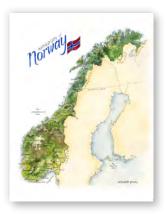

#### New Zealand

| 5x7″   | CARD           | \$2.50 \$5 MSRP |
|--------|----------------|-----------------|
| 8x10″  | ARCHIVAL PRINT | \$10 \$20 MSRP  |
| 11x14″ | ARCHIVAL PRINT | \$15 \$30 MSRP  |

| Norway |                |                 |  |
|--------|----------------|-----------------|--|
| 5x7″   | CARD           | \$2.50 \$5 MSRP |  |
| 8x10″  | ARCHIVAL PRINT | \$10 \$20 MSRP  |  |
| 11x14″ | ARCHIVAL PRINT | \$15 \$30 MSRP  |  |