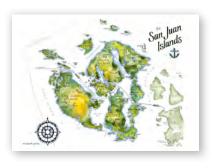

#### The San Juan Islands

| 5x7″   | CARD           | \$2.5 \$5 MSRP    |
|--------|----------------|-------------------|
| 8x10″  | ARCHIVAL PRINT | \$10 \$20 MSRP    |
| 11x14″ | ARCHIVAL PRINT | \$15 \$30 MSRP    |
| 16x20″ | ARCHIVAL PRINT | \$27.50 \$55 MSRP |
| 18x24" | ARCHIVAL PRINT | \$35 \$70 MSRP    |