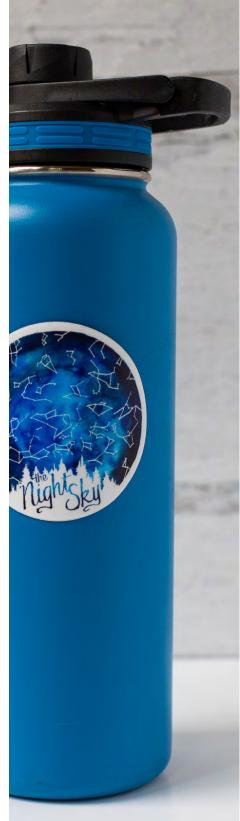

#### **VINYL STICKERS**

**\$2** (\$4 MSRP) MINIMUM 12 PER DESIGN

Each vinyl sticker design is full of detail and bright watercolor. Ideal for indoor or outdoor use, these stickers are perfect for personalizing laptops, water bottles, car windows, kayaks and more!

Lunar Phases 3" x 3"

World

4.5" x 2.75"

The Night Sky

**Alaska** 5.43" x 3.5"

**Oregon** 4.3" x 3.2"

Washington State 4.3" × 3"

#### The Night Sky

| 6x6″   | CARD           | \$2.50 \$5 MSRP |
|--------|----------------|-----------------|
| 8x8″   | ARCHIVAL PRINT | \$10 \$20 MSRP  |
| 12x12" | ARCHIVAL PRINT | \$15 \$30 MSRP  |