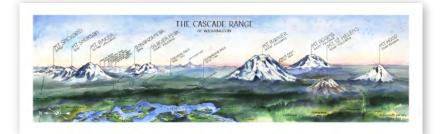

#### Washington Cascades WA

| 15x5″  | ARCHIVAL PRINT   | \$9   | \$20 MSRP         |
|--------|------------------|-------|-------------------|
| 24x8"  | archival print   | \$20  | \$40 мsrp         |
|        | canvas - min. 2  | \$75  | \$150 мsrp        |
| 36x12" | ARCHIVAL PRINT   | \$35  | <b>\$70</b> мsrp  |
|        | CANVAS - NO MIN. | \$105 | <b>\$210</b> мsrp |