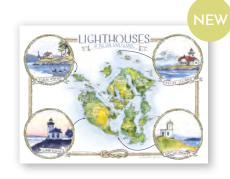

#### Lighthouses of the SJIs

| 5x7″  | CARD           | \$2.5 | \$5 MSRP  |
|-------|----------------|-------|-----------|
| 8x10″ | ARCHIVAL PRINT | \$10  | \$20 MSRP |