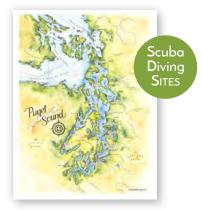

#### Dive Sites of Puget Sound

 8x10"
 ARCHIVAL PRINT
 \$10
 \$20 MSRP

 12x16"
 ARCHIVAL PRINT
 \$16.50
 \$33 MSRP

 18x24"
 ARCHIVAL PRINT
 \$35
 \$70 MSRP

#### Puget Sound

| 5x7″   | CARD           | \$2.50  | \$5 MSRP  |
|--------|----------------|---------|-----------|
| 8x10″  | ARCHIVAL PRINT | \$10    | \$20 MSRP |
| 12x16″ | ARCHIVAL PRINT | \$16.50 | \$33 MSRP |
| 16x20″ | ARCHIVAL PRINT | \$27.50 | \$55 MSRP |
| 18x24" | ARCHIVAL PRINT | \$35    | \$70 MSRP |