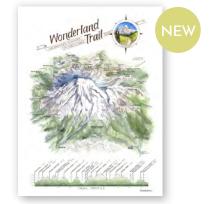

#### Wonderland Trail (WA)

|        |                |        | ×            |
|--------|----------------|--------|--------------|
| 5x7″   | CARD           | \$2.5  | \$5 MSRP     |
| 8x10″  | ARCHIVAL PRINT | \$10   | \$20 MSRP    |
| 11x14″ | ARCHIVAL PRINT |        | \$30 MSRP    |
| 16x20″ | ARCHIVAL PRINT | \$27.5 | 50 \$55 MSRP |
| 18x24" | ARCHIVAL PRINT | \$35   | \$70 MSRP    |