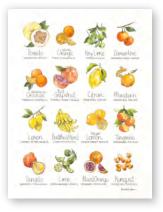

#### Citrus

| 6x6″   | CARD           | \$2.50 \$5 MSRP |
|--------|----------------|-----------------|
| 8x10″  | ARCHIVAL PRINT | \$10 \$20 MSRP  |
| 11x14″ | ARCHIVAL PRINT | \$15 \$30 MSRP  |