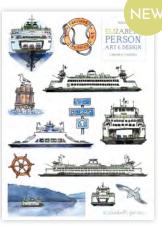

#### Washington State Ferries

| 5x7″   | CARD           | \$2.50  | \$5 MSRP  |
|--------|----------------|---------|-----------|
| 8x10″  | ARCHIVAL PRINT | \$10    | \$20 MSRP |
| 12x16″ | ARCHIVAL PRINT | \$16.50 | \$33 MSRP |
| 16x20″ | ARCHIVAL PRINT | \$27.50 | \$55 MSRP |
| 18x24″ | ARCHIVAL PRINT | \$35    | \$70 MSRP |

Bainbridge Island 2.4" x 4.7"

Camano Island 3" x 4.5"

NEW

Fidalgo Island 3.85<sup>""</sup> x 3.9"

BROWNER

The San Juan Islands Whidbey Island 3.5" x 3.5"

3" x 4.85"

Anderson I. Ferry 5.8" x 2.6"