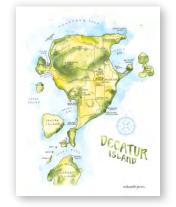

#### Decatur Island

 5x7"
 card
 \$2.5
 \$5 MSRP

 8x10"
 archival print
 \$10
 \$20 MSRP

 11x14"
 archival print
 \$15
 \$30 MSRP