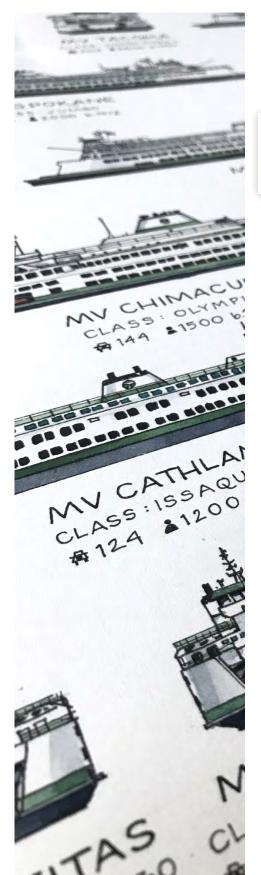

#### Washington State Ferries

| 5x7″   | CARD           | \$2.50  | \$5 MSRP  |
|--------|----------------|---------|-----------|
| 8x10″  | ARCHIVAL PRINT | \$10    | \$20 MSRP |
| 12x16″ | ARCHIVAL PRINT | \$16.50 | \$33 MSRP |
| 16x20″ | ARCHIVAL PRINT | \$27.50 | \$55 MSRP |
| 18x24″ | ARCHIVAL PRINT | \$35    | \$70 MSRP |