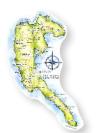

#### Fidalgo Island

| 5x7″   | CARD           | \$2.5 \$5 MSRP    |
|--------|----------------|-------------------|
| 8x10″  | ARCHIVAL PRINT | \$10 \$20 MSRP    |
| 11x14″ | ARCHIVAL PRINT | \$15 \$30 MSRP    |
| 16x20″ | ARCHIVAL PRINT | \$27.50 \$55 MSRP |