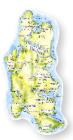

#### Bainbridge Island

| 5x7″   | CARD           | \$2.50  | \$5 MSRP  |
|--------|----------------|---------|-----------|
| 8x10″  | ARCHIVAL PRINT | \$10    | \$20 MSRP |
| 11x14″ | ARCHIVAL PRINT | \$15    | \$30 MSRP |
| 16x20″ | ARCHIVAL PRINT | \$27.50 | \$55 MSRP |