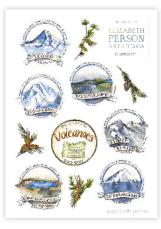

# **STICKER SHEETS**

\$2.50 (\$5 MSRP) MINIMUM 12 PER DESIGN ASSORTED DURABLE STICKERS

NEW PACKAGING **OPTIONS!** 

- Cello Bag (default) • Cello Hanging Bag
- No Bag

**Berries** 

Lighthouses of WA

The San Juan Islands

LIZABETH PERSON

Mukilteo, WA

Tools

wholesale@elizabethperson.com • elizabethperson.com • Everett, WA 98201

Mushrooms

Volcanoes of Oregon

Ferries

Pacific Northwest

Volcanoes of WA