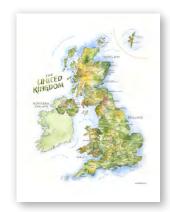

#### United Kingdom

| 5x7″   | CARD           | \$2.50 \$5 MSRP |
|--------|----------------|-----------------|
| 8x10″  | ARCHIVAL PRINT | \$10 \$20 MSRP  |
| 11x14″ | ARCHIVAL PRINT | \$15 \$30 MSRP  |