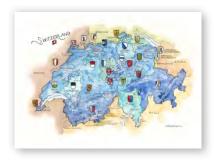

#### Sweden

| 5x7″   | CARD           | \$2.50 \$5 MSRP |
|--------|----------------|-----------------|
| 8x10″  | ARCHIVAL PRINT | \$10 \$20 MSRP  |
| 11x14″ | ARCHIVAL PRINT | \$15 \$30 MSRP  |

Switzerland 11x14" ARCHIVAL PRINT \$15 \$30 MSRP