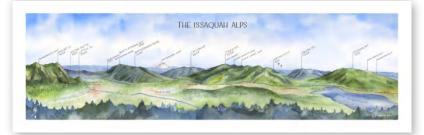

#### Issaquah Alps King County, WA

| 15x5″  | ARCHIVAL PRINT   | \$9   | \$20 MSRP         |
|--------|------------------|-------|-------------------|
| 24x8″  | archival print   | \$20  | \$40 мsrp         |
|        | canvas - min. 2  | \$75  | \$150 мsrp        |
| 36x12" | ARCHIVAL PRINT   | \$35  | <b>\$70</b> мsrp  |
|        | CANVAS - NO MIN. | \$105 | <b>\$210</b> мsrp |