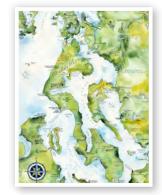

#### Puget Sound

| 5x7″   | CARD           | \$2.50  | \$5 MSRP  |
|--------|----------------|---------|-----------|
| 8x10″  | ARCHIVAL PRINT | \$10    | \$20 MSRP |
| 12x16″ | ARCHIVAL PRINT | \$16.50 | \$33 MSRP |
| 16x20″ | ARCHIVAL PRINT | \$27.50 | \$55 MSRP |
| 18x24" | ARCHIVAL PRINT | \$35    | \$70 MSRP |