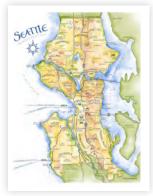

#### Seattle (WA)

| 5x7″   | CARD           | \$2.5 \$5 MSRP    |
|--------|----------------|-------------------|
| 8x10″  | ARCHIVAL PRINT | \$10 \$20 MSRP    |
| 11x14″ | ARCHIVAL PRINT | \$15 \$30 MSRP    |
| 16x20″ | ARCHIVAL PRINT | \$27.50 \$55 MSRP |
| 18x24" | ARCHIVAL PRINT | \$35 \$70 MSRP    |