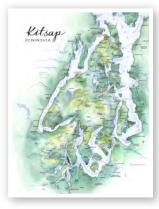

#### Kitsap Peninsula

| 5x7″   | CARD           | \$2.50 | \$5 MSRP  |
|--------|----------------|--------|-----------|
| 8x10″  | ARCHIVAL PRINT | \$10   | \$20 MSRP |
| 11x14″ | ARCHIVAL PRINT | \$15   | \$30 MSRP |
| 18x24" | ARCHIVAL PRINT | \$35   | \$70 MSRP |