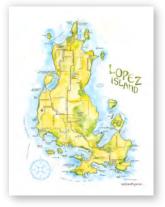

#### Lopez Island

| 5x7″   | CARD           | \$2.5 | \$5 MSRP  |
|--------|----------------|-------|-----------|
| 8x10″  | ARCHIVAL PRINT | \$10  | \$20 MSRP |
| 11x14″ | ARCHIVAL PRINT | \$15  | \$30 MSRP |