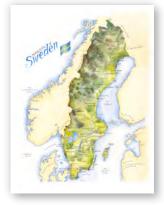

#### Sweden

| 5x7″   | CARD           | \$2.50 \$5 MSRP |
|--------|----------------|-----------------|
| 8x10″  | ARCHIVAL PRINT | \$10 \$20 MSRP  |
| 11x14″ | ARCHIVAL PRINT | \$15 \$30 MSRP  |

Switzerland 11x14" ARCHIVAL PRINT \$15 \$30 MSRP