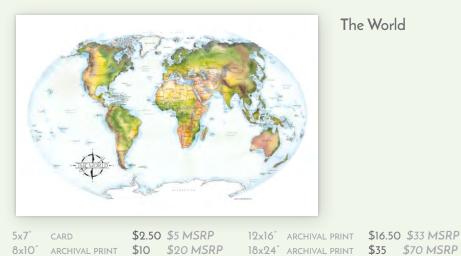

# The World

18x24" ARCHIVAL PRINT \$35 \$70 MSRP

Guemes Island Ferries 8x24" ARCHIVAL PRINT \$20 \$40 MSRP