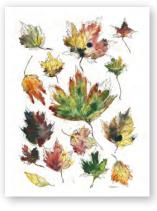

#### Wild Leaves

 6x6"
 CARD
 \$2.50 \$5 MSRP

 8x10"
 ARCHIVAL PRINT
 \$10 \$20 MSRP

 11x14"
 ARCHIVAL PRINT
 \$15 \$30 MSRP