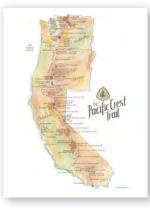

#### Pacific Crest Trail

| 5x7″   | CARD           | \$2.5 | \$5 MSRP  |
|--------|----------------|-------|-----------|
| 8x10″  | ARCHIVAL PRINT | \$10  | \$20 MSRP |
| 11x14″ | ARCHIVAL PRINT | \$15  | \$30 MSRP |
| 18x24" | ARCHIVAL PRINT | \$35  | \$70 MSRP |