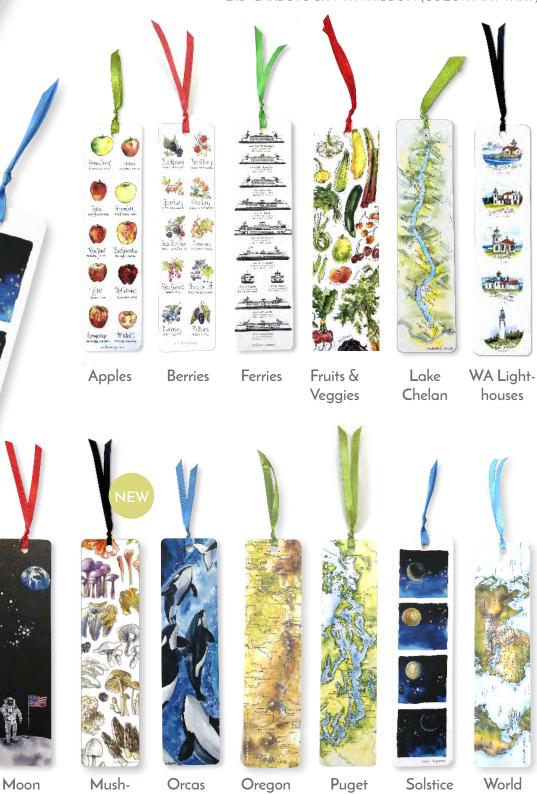

# BOOKMARKS

\$1 (\$2 MSRP) MINIMUM 12 PER DESIGN 2x8" CARDSTOCK WITH RIBBON (COLOR MAY VARY)

Sound

rooms

Landing

wholesale@elizabethperson.com • elizabethperson.com • Everett, WA 98201

Map

Quartet

# **STICKER SHEETS**

\$2.50 (\$5 MSRP) MINIMUM 12 PER DESIGN ASSORTED DURABLE STICKERS

NEW PACKAGING **OPTIONS!** 

- Cello Bag (default) • Cello Hanging Bag
- No Bag

**Berries** 

Lighthouses of WA

The San Juan Islands

LIZABETH PERSON

Mukilteo, WA

Tools

wholesale@elizabethperson.com • elizabethperson.com • Everett, WA 98201

Mushrooms

Volcanoes of Oregon

Ferries

Pacific Northwest

Volcanoes of WA

#### Lunar Phases

| 6x6″   | CARD           | \$2.50 \$5 MSRP |
|--------|----------------|-----------------|
| 8x8″   | ARCHIVAL PRINT | \$10 \$20 MSRP  |
| 12x12" | ARCHIVAL PRINT | \$15 \$30 MSRP  |

#### The Night Sky

| 6x6″   | CARD           | \$2.50 \$5 MSRP |
|--------|----------------|-----------------|
| 8x8″   | ARCHIVAL PRINT | \$10 \$20 MSRP  |
| 12x12" | ARCHIVAL PRINT | \$15 \$30 MSRP  |

#### Solstice Quartet

| 6x6″   | CARD           | \$2.50 \$5 MSRP |
|--------|----------------|-----------------|
| 8x8″   | ARCHIVAL PRINT | \$10 \$20 MSRP  |
| 12x12″ | ARCHIVAL PRINT | \$15 \$30 MSRP  |

#### Apples

| 6x6″   | CARD           | \$2.50 \$5 MSRP |
|--------|----------------|-----------------|
| 8x10″  | ARCHIVAL PRINT | \$10 \$20 MSRP  |
| 11x14″ | ARCHIVAL PRINT | \$15 \$30 MSRP  |

#### Berries

 6x6"
 CARD
 \$2.50
 \$5 MSRP

 8x10"
 ARCHIVAL PRINT
 \$10
 \$20 MSRP

 11x14"
 ARCHIVAL PRINT
 \$15
 \$30 MSRP

#### Fruits and Veggies

| 6x6″   | CARD           | \$2.50 \$5 MSRP |
|--------|----------------|-----------------|
| 8x10″  | ARCHIVAL PRINT | \$10 \$20 MSRP  |
| 11x14″ | ARCHIVAL PRINT | \$15 \$30 MSRP  |

#### Lake Chelan

| 5x7″   | CARD           | \$2.50 \$5 MSRP   |
|--------|----------------|-------------------|
| 8x10″  | ARCHIVAL PRINT | \$10 \$20 MSRP    |
| 12x16″ | ARCHIVAL PRINT | \$16.50 \$33 MSRP |
| 18x24" | ARCHIVAL PRINT | \$35 \$70 MSRP    |