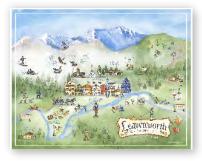

#### Leavenworth (WA)

| 5x7″   | CARD           | \$2.5 \$5 MSRP    |
|--------|----------------|-------------------|
| 8x10″  | ARCHIVAL PRINT | \$10 \$20 MSRP    |
| 11x14″ | ARCHIVAL PRINT | \$15 \$30 MSRP    |
| 16x20″ | ARCHIVAL PRINT | \$27.50 \$55 MSRP |