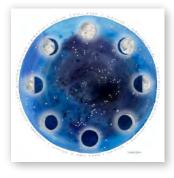

#### The Night Sky

| 6x6″   | CARD           | \$2.50 \$5 MSRP |
|--------|----------------|-----------------|
| 8x8″   | ARCHIVAL PRINT | \$10 \$20 MSRP  |
| 12x12" | ARCHIVAL PRINT | \$15 \$30 MSRP  |