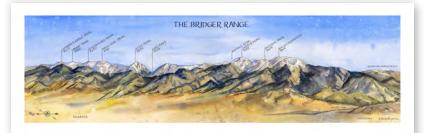

#### The Bridger Range Gallatin County, MT

| 15x5″  | ARCHIVAL PRINT                     | \$9           | \$20 MSRP                             |
|--------|------------------------------------|---------------|---------------------------------------|
| 24x8″  | archival print<br>canvas - min. 2  | \$20<br>\$75  | <pre>\$40 msrp \$150 msrp</pre>       |
| 36x12" | ARCHIVAL PRINT<br>CANVAS - NO MIN. | \$35<br>\$105 | <b>\$70</b> мsrp<br><b>\$210</b> мsrp |