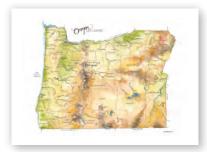

#### Oregon

| 5x7″   | CARD           | \$2.50 \$5 MSRP   |
|--------|----------------|-------------------|
| 8x10″  | ARCHIVAL PRINT | \$10 \$20 MSRP    |
| 11x14″ | ARCHIVAL PRINT | \$15 \$30 MSRP    |
| 16x20″ | ARCHIVAL PRINT | \$27.50 \$55 MSRP |
| 18x24" | ARCHIVAL PRINT | \$35 \$70 MSRP    |