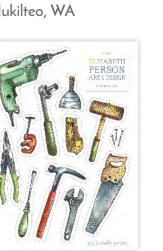

# **STICKER SHEETS**

\$2.50 (\$5 MSRP) MINIMUM 12 PER DESIGN ASSORTED DURABLE STICKERS

NEW PACKAGING **OPTIONS!** 

- Cello Bag (default) • Cello Hanging Bag
- No Bag

**Berries** 

Lighthouses of WA

The San Juan Islands

LIZABETH PERSON

Mukilteo, WA

Tools

wholesale@elizabethperson.com • elizabethperson.com • Everett, WA 98201

Mushrooms

Volcanoes of Oregon

Ferries

Pacific Northwest

#### Tools

| 5x7″   | CARD           | \$2.50\$5 MSRP |
|--------|----------------|----------------|
| 8x10″  | ARCHIVAL PRINT | \$10 \$20 MSRP |
| 11x14″ | ARCHIVAL PRINT | \$15 \$30 MSRP |