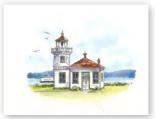

#### Mukilteo Lighthouse I

| 5x7″   | CARD           | \$2.50 \$5 MSRP |
|--------|----------------|-----------------|
| 8x10″  | ARCHIVAL PRINT | \$10 \$20 MSRP  |
| 11x14″ | ARCHIVAL PRINT | \$15 \$30 MSRP  |