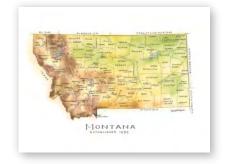

#### Montana

| 5x7″   | CARD           | \$2.50 | \$4 MSRP  |
|--------|----------------|--------|-----------|
| 8x10″  | ARCHIVAL PRINT | \$10   | \$20 MSRP |
| 11x14″ | ARCHIVAL PRINT | \$15   | \$30 MSRP |