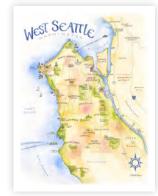

#### West Seattle (WA)

| 5x7″   | CARD           | \$2.5   | \$5 MSRP  |
|--------|----------------|---------|-----------|
| 8x10″  | ARCHIVAL PRINT | \$10    | \$20 MSRP |
| 11x14″ | ARCHIVAL PRINT | \$15    | \$30 MSRP |
| 16x20″ | ARCHIVAL PRINT | \$27.50 | \$55 MSRP |
| 18x24" | ARCHIVAL PRINT | \$35    | \$70 MSRP |