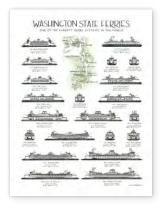

#### Washington State Ferries

| 5x7″   | CARD           | \$2.50  | \$5 MSRP  |
|--------|----------------|---------|-----------|
| 8x10″  | ARCHIVAL PRINT | \$10    | \$20 MSRP |
| 12x16″ | ARCHIVAL PRINT | \$16.50 | \$33 MSRP |
| 16x20″ | ARCHIVAL PRINT | \$27.50 | \$55 MSRP |
| 18x24″ | ARCHIVAL PRINT | \$35    | \$70 MSRP |