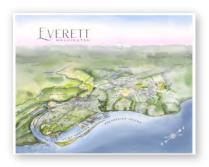

#### Everett (WA)

| 5x7″   | CARD           | \$2.50 \$5 MSRP   |
|--------|----------------|-------------------|
| 8x10″  | ARCHIVAL PRINT | \$10 \$20 MSRP    |
| 11x14″ | ARCHIVAL PRINT | \$15 \$30 MSRP    |
| 16x20″ | ARCHIVAL PRINT | \$27.50 \$55 MSRP |