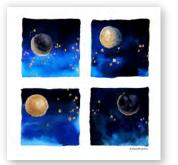

#### Solstice Quartet

| 6x6″   | CARD           | \$2.50 \$5 MSRP |
|--------|----------------|-----------------|
| 8x8″   | ARCHIVAL PRINT | \$10 \$20 MSRP  |
| 12x12″ | ARCHIVAL PRINT | \$15 \$30 MSRP  |