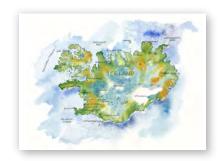

#### Iceland

| 5x7″   | CARD           | \$2.50 \$5 MSRP |
|--------|----------------|-----------------|
| 8x10″  | ARCHIVAL PRINT | \$10 \$20 MSRP  |
| 11x14″ | ARCHIVAL PRINT | \$15 \$30 MSRP  |