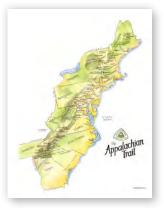

#### Appalachian Trail

| 5x7″   | CARD           | \$2.5 | \$5 MSRP  |
|--------|----------------|-------|-----------|
| 8x10″  | ARCHIVAL PRINT | \$10  | \$20 MSRP |
| 11x14″ | ARCHIVAL PRINT | \$15  | \$30 MSRP |
| 18x24" | ARCHIVAL PRINT | \$35  | \$70 MSRP |