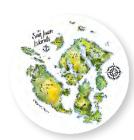

# SAN JUAN ISLANDS, WA

#### The San Juan Islands

| 5x7″   | CARD           | \$2.5 \$5 MSRP    |
|--------|----------------|-------------------|
| 8x10″  | ARCHIVAL PRINT | \$10 \$20 MSRP    |
| 11x14″ | ARCHIVAL PRINT | \$15 \$30 MSRP    |
| 16x20″ | ARCHIVAL PRINT | \$27.50 \$55 MSRP |
| 18x24" | ARCHIVAL PRINT | \$35 \$70 MSRP    |