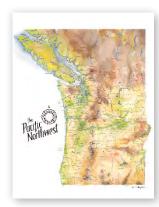

## **PNW REGIONS**

#### Pacific Northwest

| 5x7″   | CARD           | \$2.50 | \$5 MSRP  |
|--------|----------------|--------|-----------|
| 8x10″  | ARCHIVAL PRINT | \$10   | \$20 MSRP |
| 11x14″ | ARCHIVAL PRINT | \$15   | \$30 MSRP |
| 18x24″ | ARCHIVAL PRINT | \$35   | \$70 MSRP |