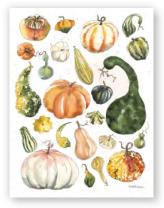

#### Gourds

| 6x6″   | CARD           | \$2.50 \$5 MSRP |
|--------|----------------|-----------------|
| 8x10″  | ARCHIVAL PRINT | \$10 \$20 MSRP  |
| 11x14″ | ARCHIVAL PRINT | \$15 \$30 MSRP  |