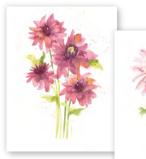

#### FLORAL COLLECTION

Dahlia in Magenta

Peony I

Dahlia in

Pale Pink

Peony II

Dahlia in Salmon

Rainbows

Peony IV

This page shows illustrations that are exclusively available as cards, with a few exceptions. Look for the green bars throughout this catalog, highlighting prints that are also available as cards.

- Greeting cards are printed locally in Washington State at a generous 5x7" (A7) or 6x6" size.
- All cards are blank inside and come with a fine envelope.
- Unless no bags are requested, cards are packaged in clear bags.
- All card are \$2.50 wholesale (\$5 MSRP) with a **6 cards per design** minimum.