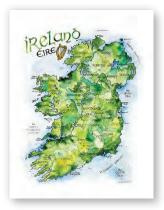

#### Ireland

| 5x7″   | CARD           | \$2.50 \$5 MSRP |
|--------|----------------|-----------------|
| 8x10″  | ARCHIVAL PRINT | \$10 \$20 MSRP  |
| 11x14″ | ARCHIVAL PRINT | \$15 \$30 MSRP  |