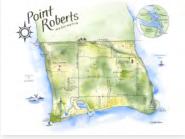

#### Point Roberts (WA)

| 5x7″   | CARD           | \$2.5 \$5 MSRP    |
|--------|----------------|-------------------|
| 8x10″  | ARCHIVAL PRINT | \$10 \$20 MSRP    |
| 11x14″ | ARCHIVAL PRINT | \$15 \$30 MSRP    |
| 16x20″ | ARCHIVAL PRINT | \$27.50 \$55 MSRP |