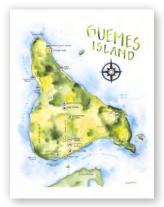

#### Guemes Island

| 5x7″   | CARD           | \$2.5 | \$5 MSRP  |
|--------|----------------|-------|-----------|
| 8x10″  | ARCHIVAL PRINT | \$10  | \$20 MSRP |
| 11x14″ | ARCHIVAL PRINT | \$15  | \$30 MSRP |