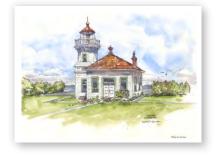

#### Mukilteo Lighthouse I

| 5x7″   | CARD           | \$2.50 \$5 MSRP |
|--------|----------------|-----------------|
| 8x10″  | ARCHIVAL PRINT | \$10 \$20 MSRP  |
| 11x14″ | ARCHIVAL PRINT | \$15 \$30 MSRP  |