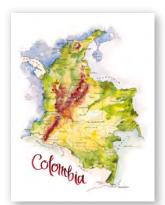

#### Colombia

| 8x10″  | ARCHIVAL PRINT | \$10 | \$20 MSRP |
|--------|----------------|------|-----------|
| 11x14" | ARCHIVAL PRINT | \$15 | \$30 MSRP |