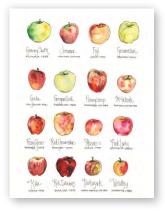

#### Apples

| 6x6″   | CARD           | \$2.50 \$5 MSRP |
|--------|----------------|-----------------|
| 8x10″  | ARCHIVAL PRINT | \$10 \$20 MSRP  |
| 11x14″ | ARCHIVAL PRINT | \$15 \$30 MSRP  |