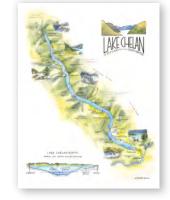

#### Lake Chelan

| 5x7″   | CARD           | \$2.50 \$5 MSRP   |
|--------|----------------|-------------------|
| 8x10″  | ARCHIVAL PRINT | \$10 \$20 MSRP    |
| 12x16″ | ARCHIVAL PRINT | \$16.50 \$33 MSRP |
| 18x24" | ARCHIVAL PRINT | \$35 \$70 MSRP    |