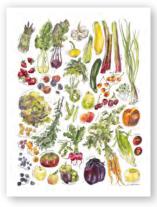

#### Fruits and Veggies

| 6x6″   | CARD           | \$2.50 \$5 MSRP |
|--------|----------------|-----------------|
| 8x10″  | ARCHIVAL PRINT | \$10 \$20 MSRP  |
| 11x14″ | ARCHIVAL PRINT | \$15 \$30 MSRP  |