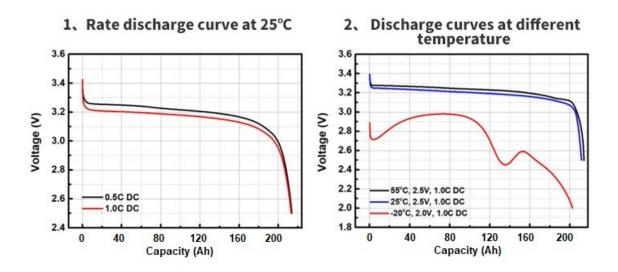

## **Electrical Performance Diagram**

3、 Cycle curve (charge/discharge:1C/1C, 3.65V-2.5V)