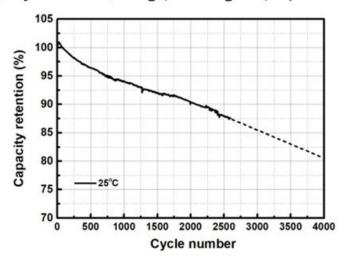

### What is the life of the battery?

This battery will degrade to 80% capacity after 3,500 cycles. Total lifespan is expected upto 15 year range, depending on a number of factors.

## **Electrical Performance Diagram**

3、 Cycle curve (charge/discharge:1C/1C, 3.65V-2.5V)