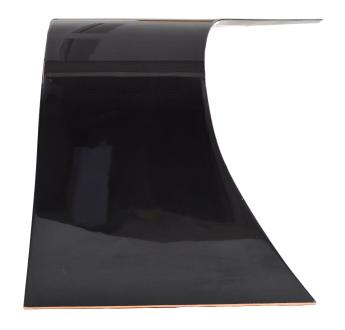

### 1 of 88

Designed to us carbon fiber's inherent strength and beauty, The Vulcan Desk is the perfect combination of engineering and sculptural form.

Offered in either Forged or Woven carbon fibre and finished with a nano ceramic coating to assure the most scratch resistant piece possible.

### Plctured

Dimensions in mm: wxhxd

2500 x 710 x 900

#### Material construction

8 Hs Carbon<sup>Y</sup>Fiber core with 2k twill weave face Solid 8mm copper laminated at point of floor contact HbBody c496 acryl system lacquer Nano Ceramic final coating

Ready for Delivery 6 - 8 weeks