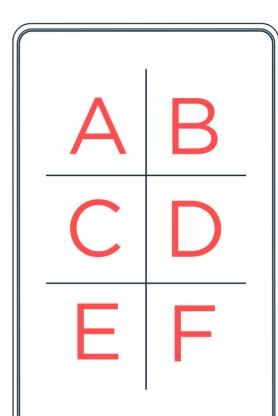

# Switch location A:

Top Left

Icon #: \_\_\_\_\_

#### Switch location C:

Middle Left

Icon #: \_\_\_\_\_

Text: \_\_\_\_\_

### Switch location E:

**Bottom Left** 

Icon #: \_\_\_\_\_

Text: \_\_\_\_\_

#### Switch Button B:

**Top Right** 

Icon #: \_\_\_\_\_

Text: \_\_\_\_

#### Switch Button D:

**Middle Right** 

Icon #: \_\_\_\_\_

Text:

# Switch Button F:

**Bottom Right** 

Icon #: \_\_\_\_\_

Text:

**ARTWORK** 