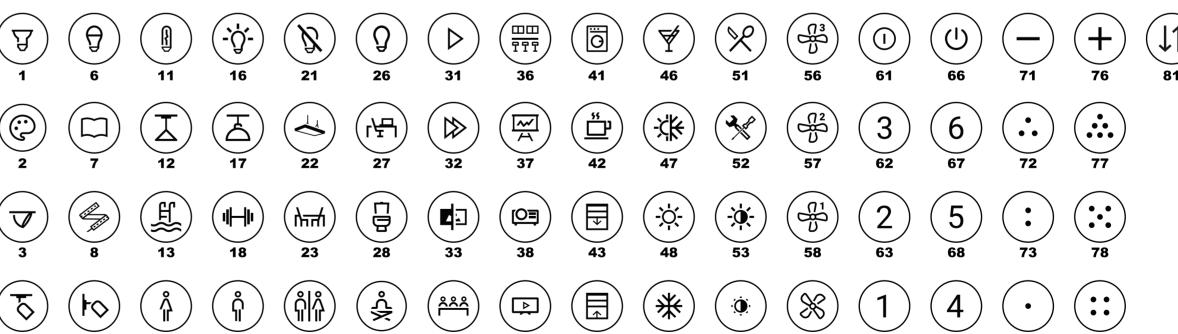

#### Instructions

There are 6 customisable buttons as seen in the figure on the right. Each button can be configured as, Icon only and Icon with text or left blank. Make sure to review all of the icons available (located in the bottom right of this document) and select wisely. In addition each button can also be configured to have a different RGB colour indicator/back light to suit different applications. For example the snowflake could be blue for Air conditioning.

Selecting an icon: Review the icons from list and choose a number (located below each icon) Fill in this number in the icon field under each switch location.

A text label is available as an option as well. Simply fill in the Text field under each of the switch locations.

The text field is limited to 10 characters including spaces. Please pay attention to upper and lower case letters as what gets filled in is what will be etched.

Custom BYO icon use number 0

I agree that the information provided for this order has been check and is correct.