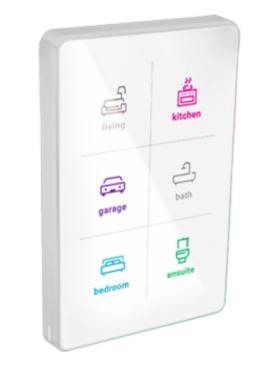

#### Instructions

There are 6 customisable buttons as seen in the figure on the right. Each button can be configured as, Icon only and Icon with text or left blank. Make sure to review all of the icons available (located in the bottom right of this document) and select wisely. In addition each button can also be configured to have a different RGB colour indicator/back light to suit different applications. For example the snowflake could be blue for Air conditioning.