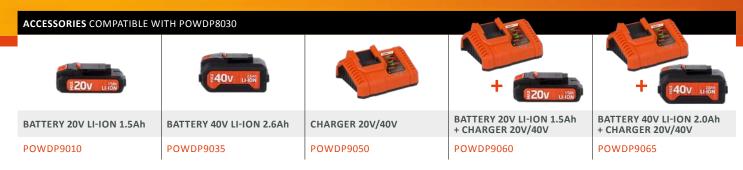

The 20V Li-ion battery POWDP9010 with 1h charging time and the 40V Li-ion battery POWDP9035 with 2,5h charging time fit both on this LED light. You combine the 20V and 40V batteries with the whole range of power and gardening tools of Dual Power. No cables or cords that are bothering you and you will also save money, because you don't have to buy a new battery for every tool.