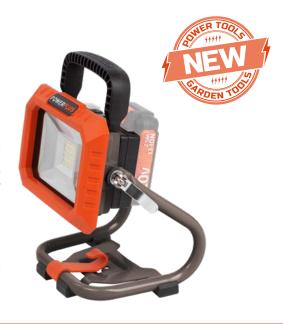

#### POWDP8030 LED LIGHT 20V/40V (NO ACCU)

This cordless Dual Power LED light works on a powerful 20V or 40V battery (not included). You place or even hang the light where it suits you the best. So you always have a clear view on your job and you are more focussed, also when there's no socket nearby. The POWDP8030 has 2 light intensities that can easily be changed by pressing the button. The energy saving LEDs of max. 1800 lumen shine during no less than 30.000 hours.

The 20V Li-ion battery POWDP9010 with 1h charging time and the 40V Li-ion battery POWDP9035 with 2,5h charging time fit both on this LED light. You combine the 20V and 40V batteries with the whole range of power and gardening tools of Dual Power. No cables or cords that are bothering you and you will also save money, because you don't have to buy a new battery for every tool.