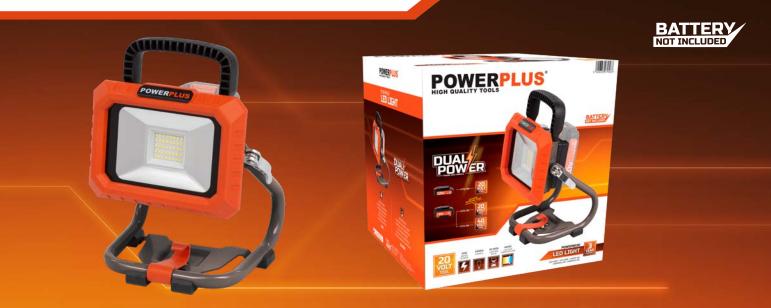

#### POWDP8030 LED LIGHT 20V/40V (NO ACCU)

This cordless Dual Power LED light works on a powerful 20V or 40V battery (not included). You place or even hang the light where it suits you the best. So you always have a clear view on your job and you are more focussed, also when there's no socket nearby. The POWDP8030 has 2 light intensities that can easily be changed by pressing the button. The energy saving LEDs of max. 1800 lumen shine during no less than 30.000 hours.

The 20V Li-ion battery POWDP9010 with 1h charging time and the 40V Li-ion battery POWDP9035 with 2,5h charging time fit both on this LED light. You combine the 20V and 40V batteries with the whole range of power and gardening tools of Dual Power. No cables or cords that are bothering you and you will also save money, because you don't have to buy a new battery for every tool.