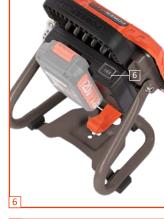

## **1** 6500K

COLOUR TEMPERATURE KLEURTEMPERATUUR TEMPERATURE DE COULEUR FARBTEMPERATUR TEMPERATURA DEL COLOR TEMPERATURA DI COLORE

- 1 CARRYING HANDLE
- 2 SIDE LOCKING KNOB
- 3 LENS

- 4 STAND
- 5 HANGING HOOK
- 6 ON/OFF SWITCH + MODE SELECTOR